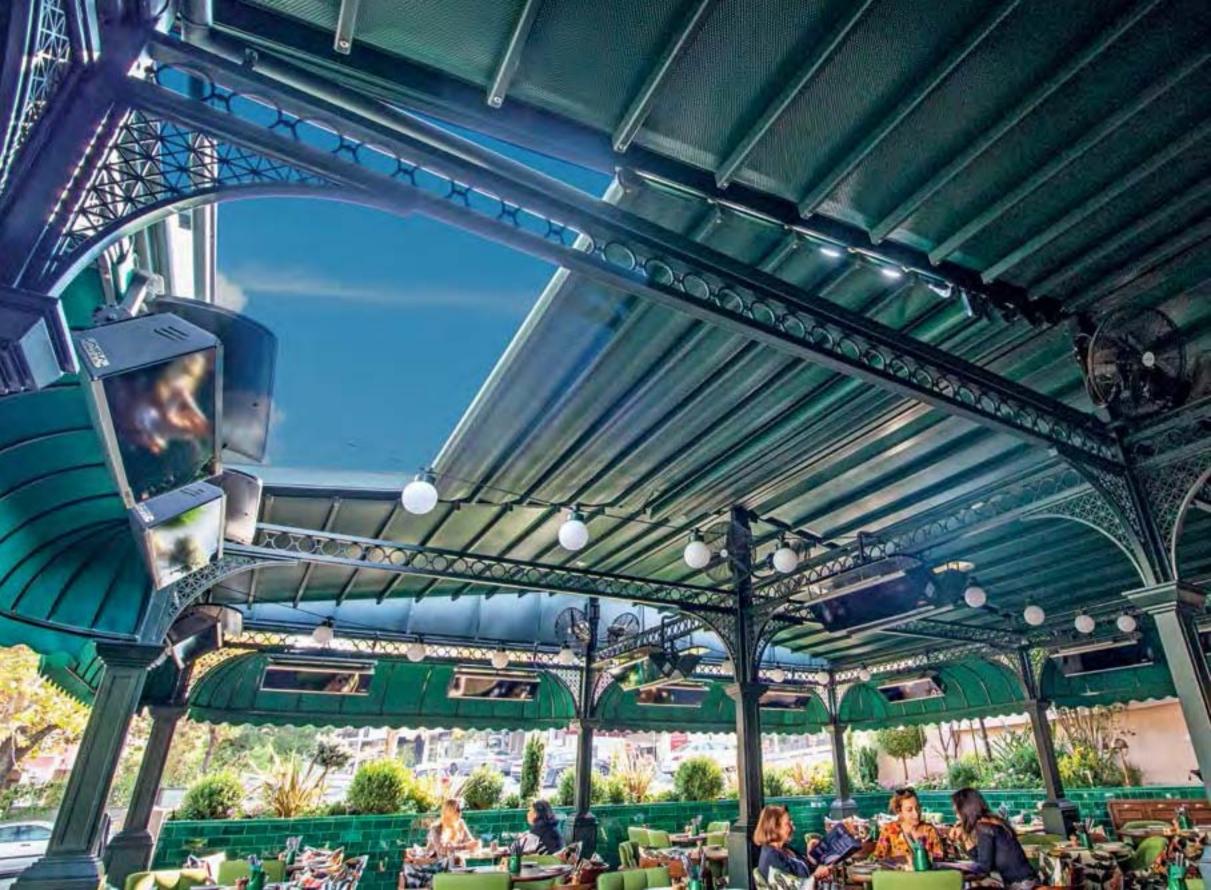

#### Brings Comfort to Life!

SmortRoof bioclimotic pergolo mokes all the difference in the pergolo systems, as it has been developed specifically to be an indispensable architectural piece to your living spaces.

Besides being durable and long lasting, SmortRoof provides heat and water insulation thanks to its water gutters and special gaskets. It prevents heat loss with polyurethane filling in panel covities. It also provides sound insulation and reduces heating costs in the cold weathers.

SmortRoof Biaclimatic Pergola systems have integrated lightings that bring an elegant, madern and sophisticated look to the autdoor space. It makes life easier with its wide range of products with straight or inclined structures.