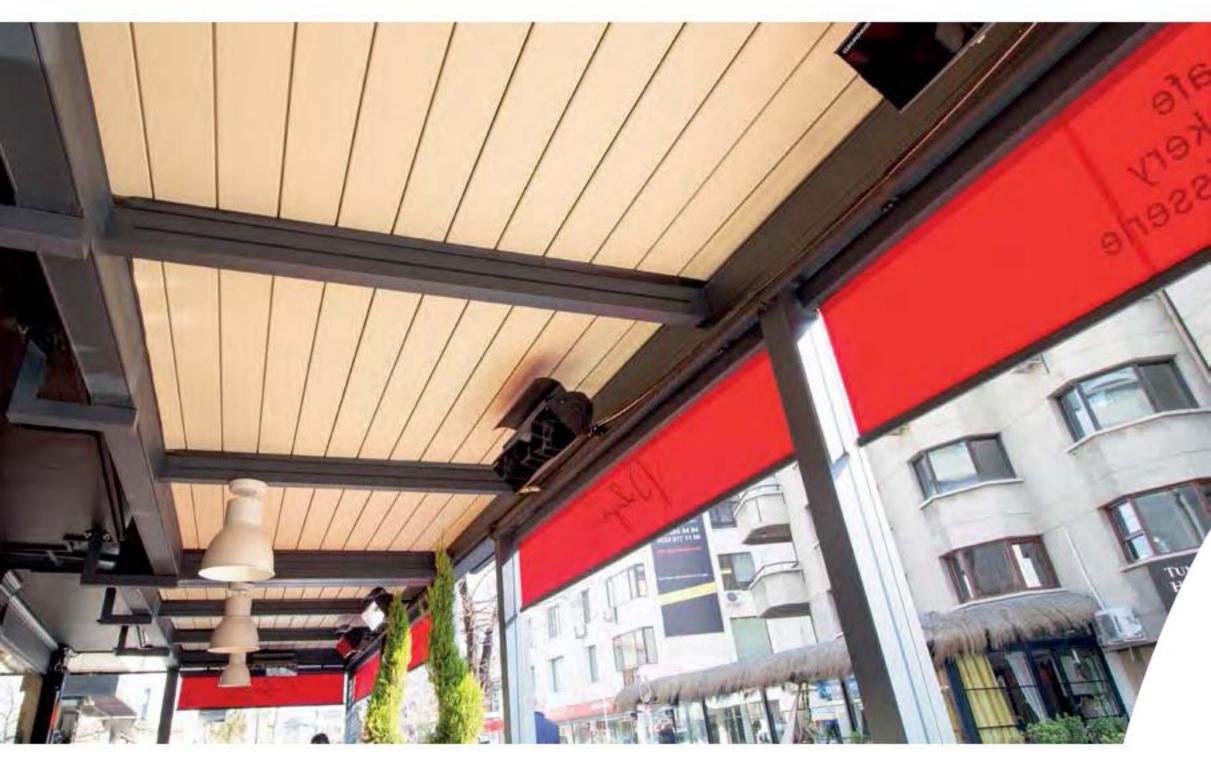

#### Brings Confidence to Life!

PergoLine is an ergonomic, functional and advanced technological awning system, which can be apened and clased automatically for seasonal weather conditions.

PergoLine is mode out of extruded oluminum and pointed with epoxy polyester. It has a static corrying strength without needing any extra wood or steel construction.