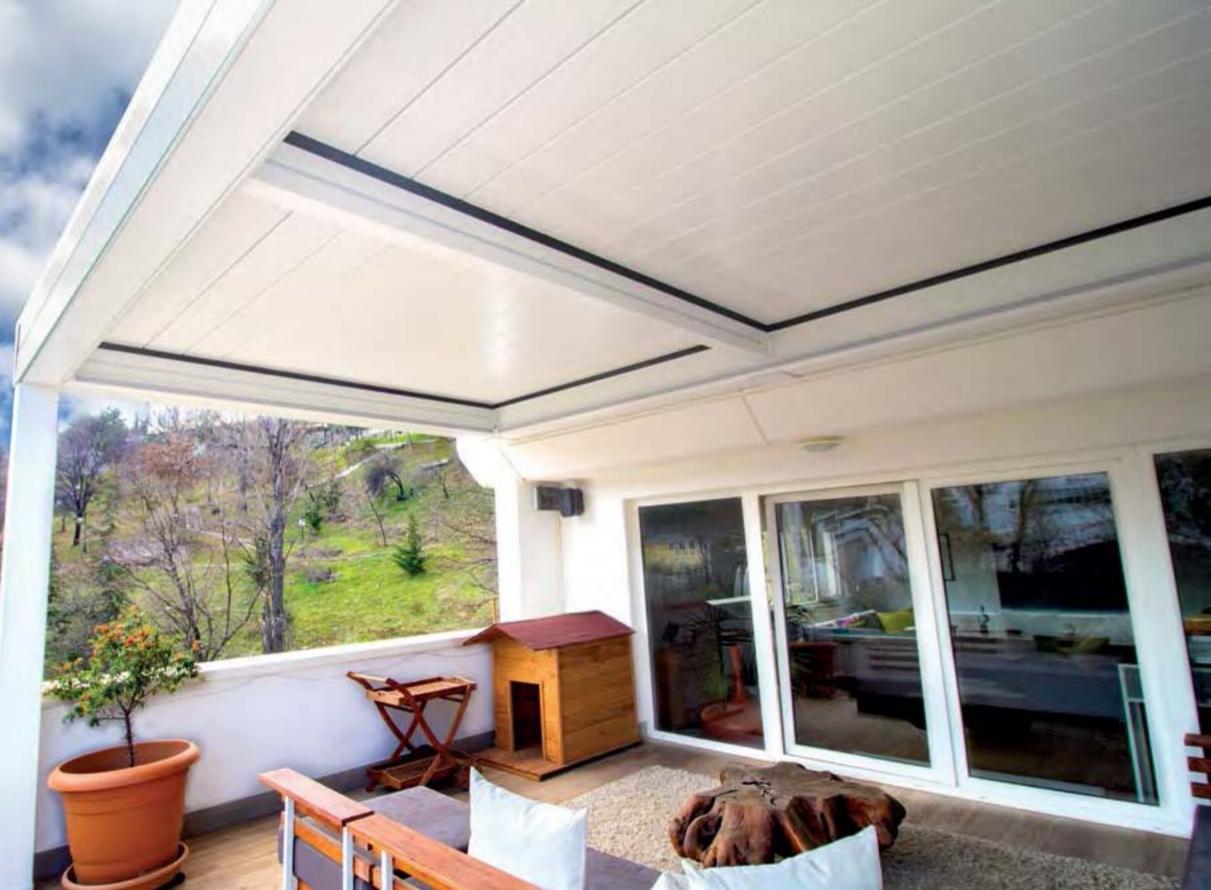

#### Brings Comfort to Life!

SmortRoof bioclimotic pergolo mokes all the difference in the pergolo systems, as it has been developed specifically to be an indispensable architectural piece to your living spaces.

Besides being durable and long lasting, SmortRoof provides heat and water insulation thanks to its water gutters and special gaskets. It prevents heat loss with polyurethane filling in panel covities. It also provides sound insulation and reduces heating costs in the cold weathers.

SmortRoof Biaclimatic Pergola systems have integrated lightings that bring an elegant, madern and sophisticated look to the autdoor space. It makes life easier with its wide range of products with straight or inclined structures.