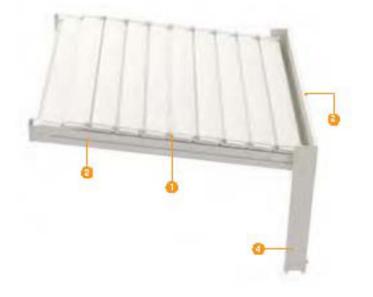

#### Brings Comfort to Life!

SmortRoof bioclimotic pergolo mokes all the difference in the pergolo systems, as it has been developed specifically to be an indispensable architectural piece to your living spaces.

Besides being durable and long lasting, SmortRoof provides heat and water insulation thanks to its water gutters and special gaskets. It prevents heat loss with polyurethane filling in panel covities. It also provides sound insulation and reduces heating costs in the cold weathers.

SmortRoof Biaclimatic Pergola systems have integrated lightings that bring an elegant, madern and sophisticated look to the autdoor space. It makes life easier with its wide range of products with straight or inclined structures.