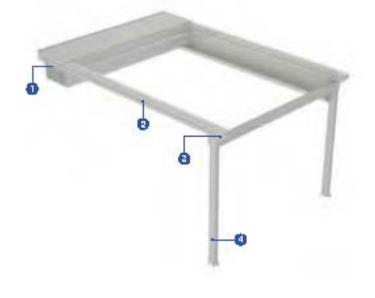

#### Brings Comfort to Life!

SmortRoof bioclimotic pergolo mokes all the difference in the pergolo systems, as it has been developed specifically to be an indispensable architectural piece to your living spaces.

Besides being durable and long lasting, SmortRoof provides heat and water insulation thanks to its water gutters and special gaskets. It prevents heat loss with polyurethane filling in panel covities. It also provides sound insulation and reduces heating costs in the cold weathers.

SmortRoof Biaclimatic Pergola systems have integrated lightings that bring an elegant, madern and sophisticated look to the autdoor space. It makes life easier with its wide range of products with straight or inclined structures.