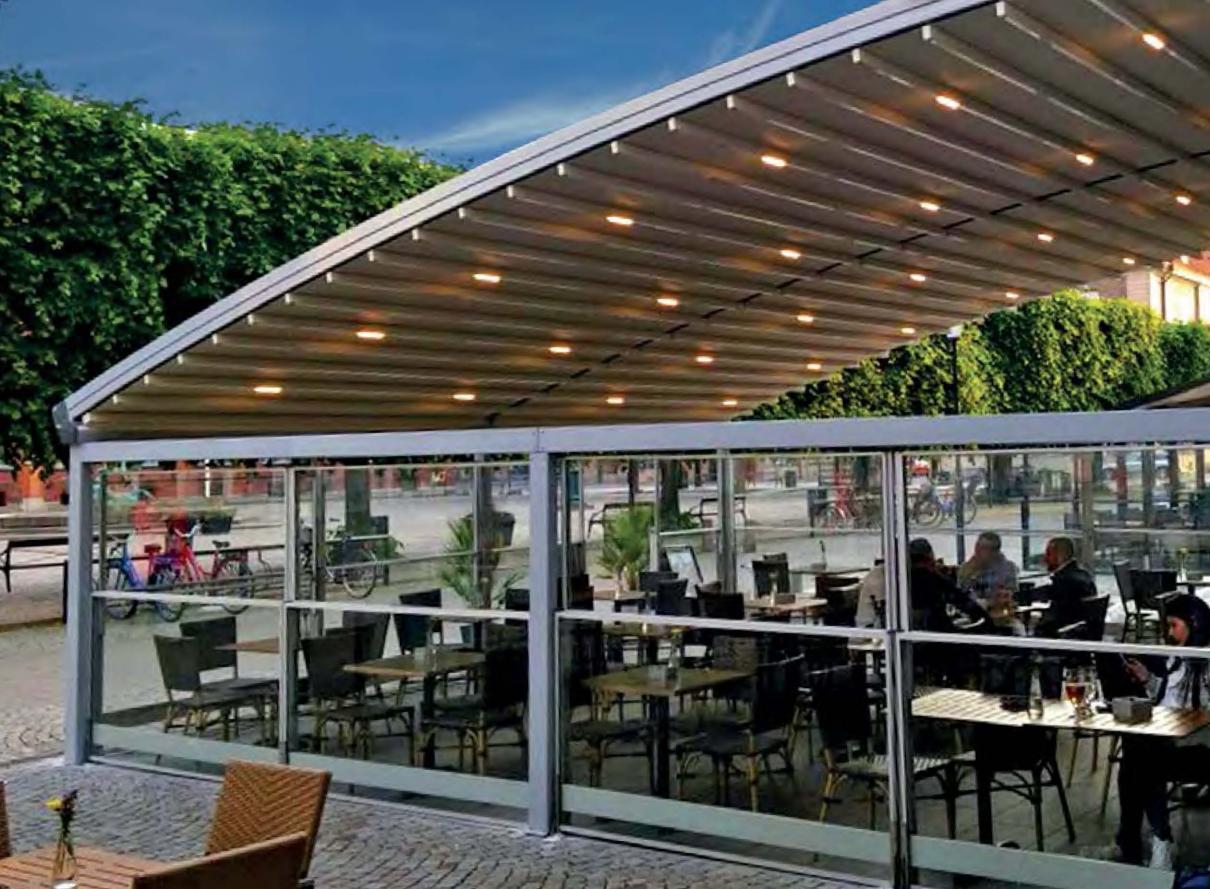

#### Brings Comfort to Life!

SmortRoof bioclimotic pergolo mokes all the difference in the pergolo systems, as it has been developed specifically to be an indispensable architectural piece to your living spaces.

Besides being durable and long lasting, SmortRoof provides heat and water insulation thanks to its water gutters and special gaskets. It prevents heat loss with polyurethane filling in panel covities. It also provides sound insulation and reduces heating costs in the cold weathers.

SmortRoof Biaclimatic Pergola systems have integrated lightings that bring an elegant, madern and sophisticated look to the autdoor space. It makes life easier with its wide range of products with straight or inclined structures.