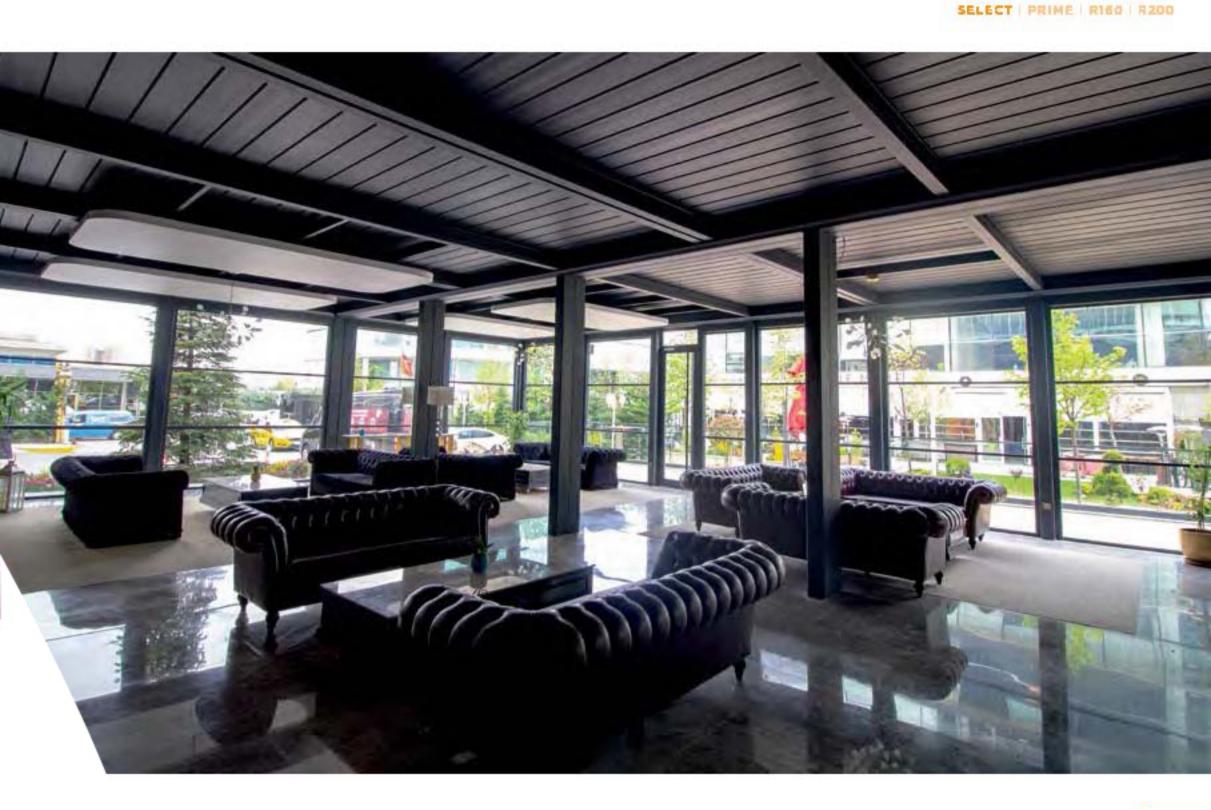

## SELECT

Designed occording to the modern orchitectural demands, Select makes a difference with its unique form wherever it's applied. Select is designed to adapt to any autdoor environment thanks to its unexampled features.

- Non-inclined structure does not couse ony loss of height,
- It allows to open the ceiling completely with the retroctable ponel structure.

SELECT | PRIME | R160 | R200

## SELECT

| Max. width      | 900 cm |
|-----------------|--------|
| Mox. projection | 600 cm |