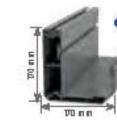

## SINGLEMOTION

SingleMotion offers modern lines, proctical use and elegance. It can be used both as a railing and a windbreaker. SingleMatian's motorized system can lift the 1100 mm parapet module up to 1900 mm for a perfect fit for your living space.

- Each system can be operated independently.
- Con be stopped at the desired height.
- 10 mm thick Tempered Gloss.
- French Somfy Motor.
- 8 mm gop between two systems.
- Wide range of printable colors and logas.

# SINGLEMOTION

| Width (mm):   | 1000,1100,1200,1300,1400,1500,1600 |
|---------------|------------------------------------|
| H eight (mm): | 190                                |