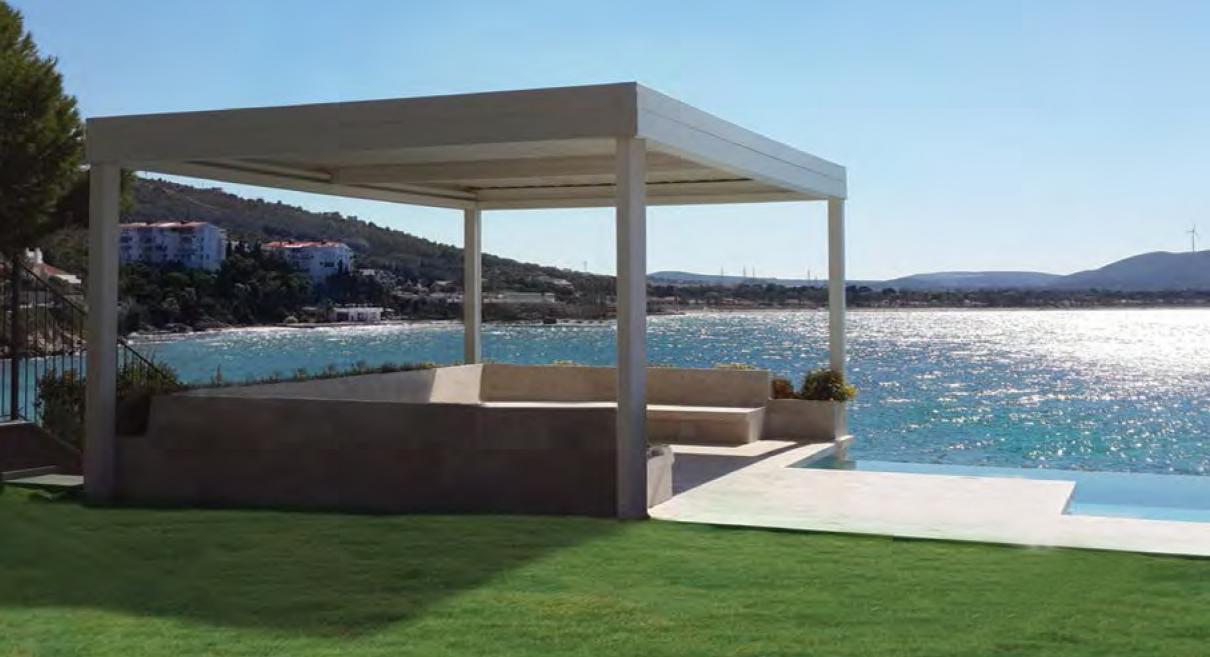

#### Brings Confidence to Life!

PergoLine is an ergonomic, functional and advanced technological awning system, which can be apened and clased automatically for seasonal weather conditions.

PergoLine is mode out of extruded oluminum and pointed with epoxy polyester. It has a static corrying strength without needing any extra wood or steel construction.