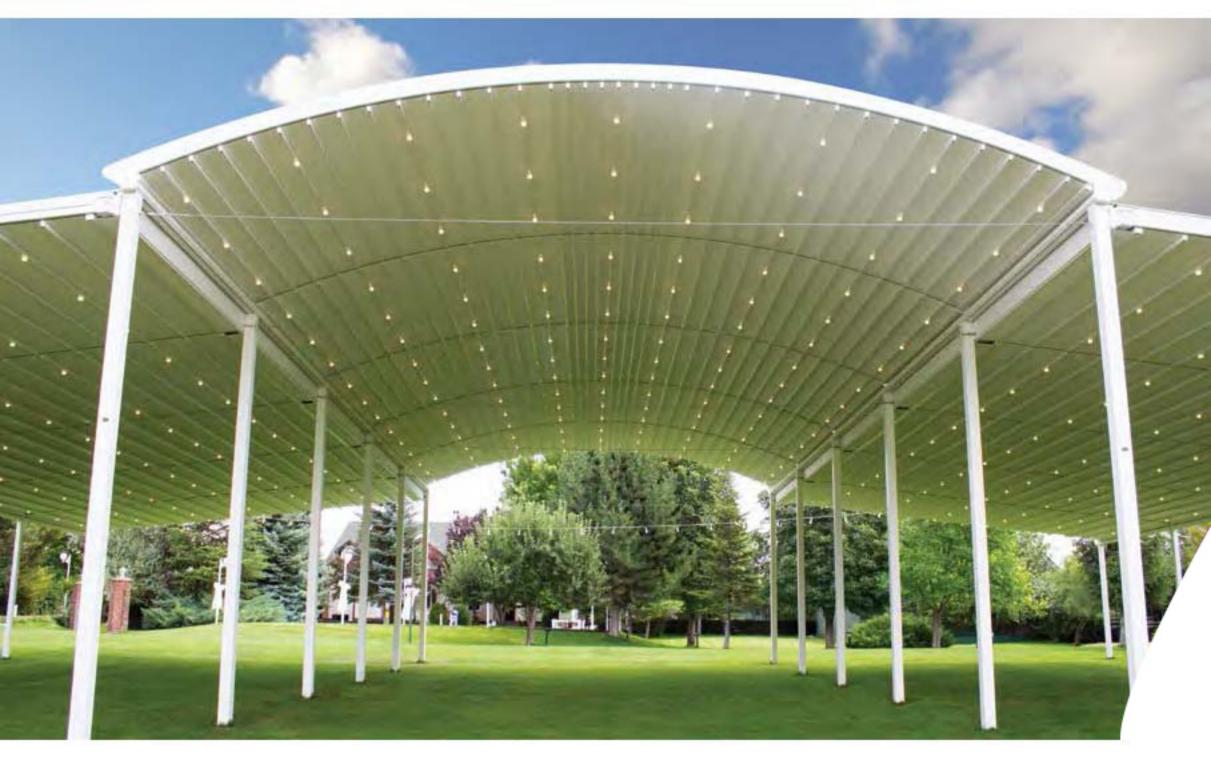

#### Brings Comfort to Life!

SmortRoof bioclimotic pergolo mokes all the difference in the pergolo systems, as it has been developed specifically to be an indispensable architectural piece to your living spaces.

Besides being durable and long lasting, SmortRoof provides heat and water insulation thanks to its water gutters and special gaskets. It prevents heat loss with polyurethane filling in panel covities. It also provides sound insulation and reduces heating costs in the cold weathers.

SmortRoof Biaclimatic Pergola systems have integrated lightings that bring an elegant, madern and sophisticated look to the autdoor space. It makes life easier with its wide range of products with straight or inclined structures.