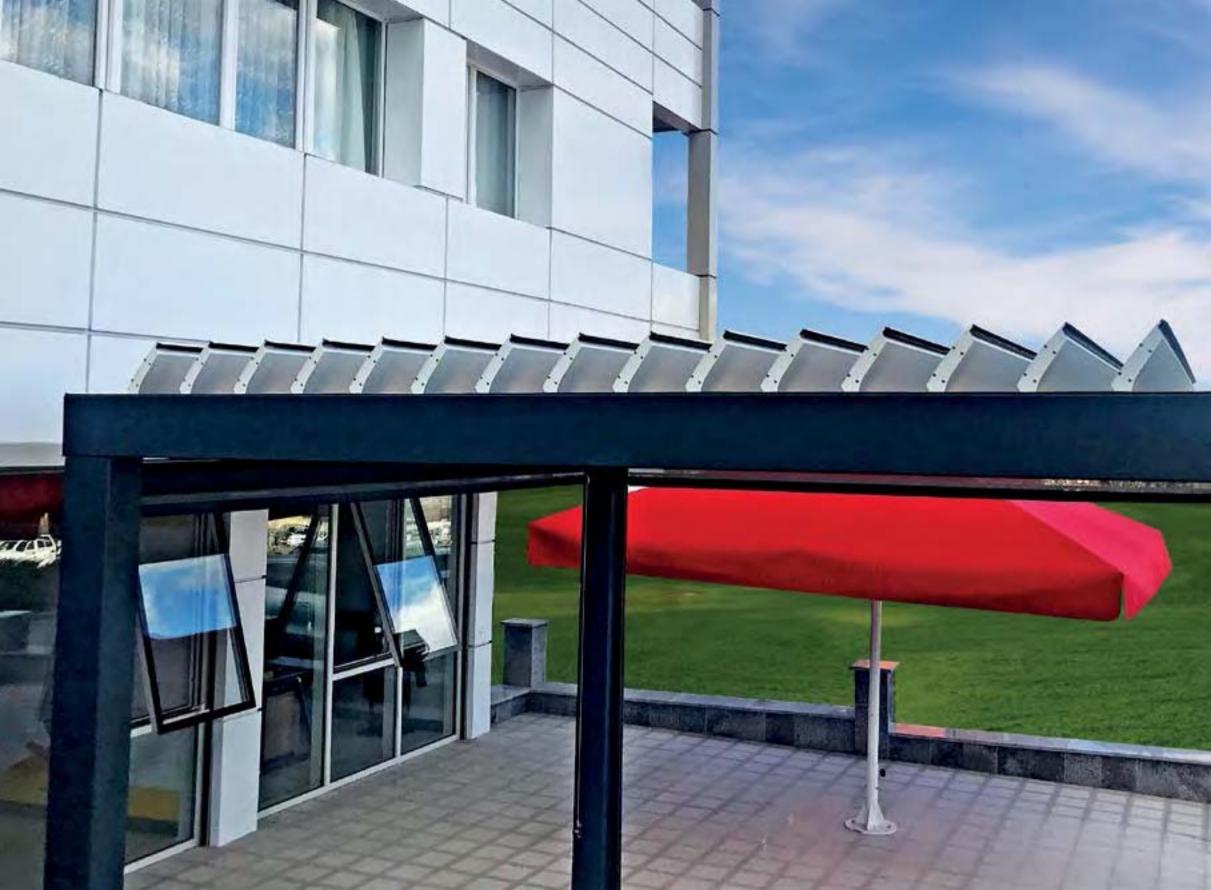

#### Brings Confidence to Life!

PergoLine is an ergonomic, functional and advanced technological awning system, which can be apened and clased automatically for seasonal weather conditions.

PergoLine is mode out of extruded oluminum and pointed with epoxy polyester. It has a static corrying strength without needing any extra wood or steel construction.