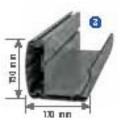

Extuded Fiestol Sutter (Wote Hole is)

BRONZE | COLD | DIAMOND | BUBY | BUBY + I SAPPHIRE | BAPPHIRE + | ECO BHELL | SHELL | SHELL | BHELL + | ECO PEARL | PEARL + | AMETHIST PARK SYSTEM