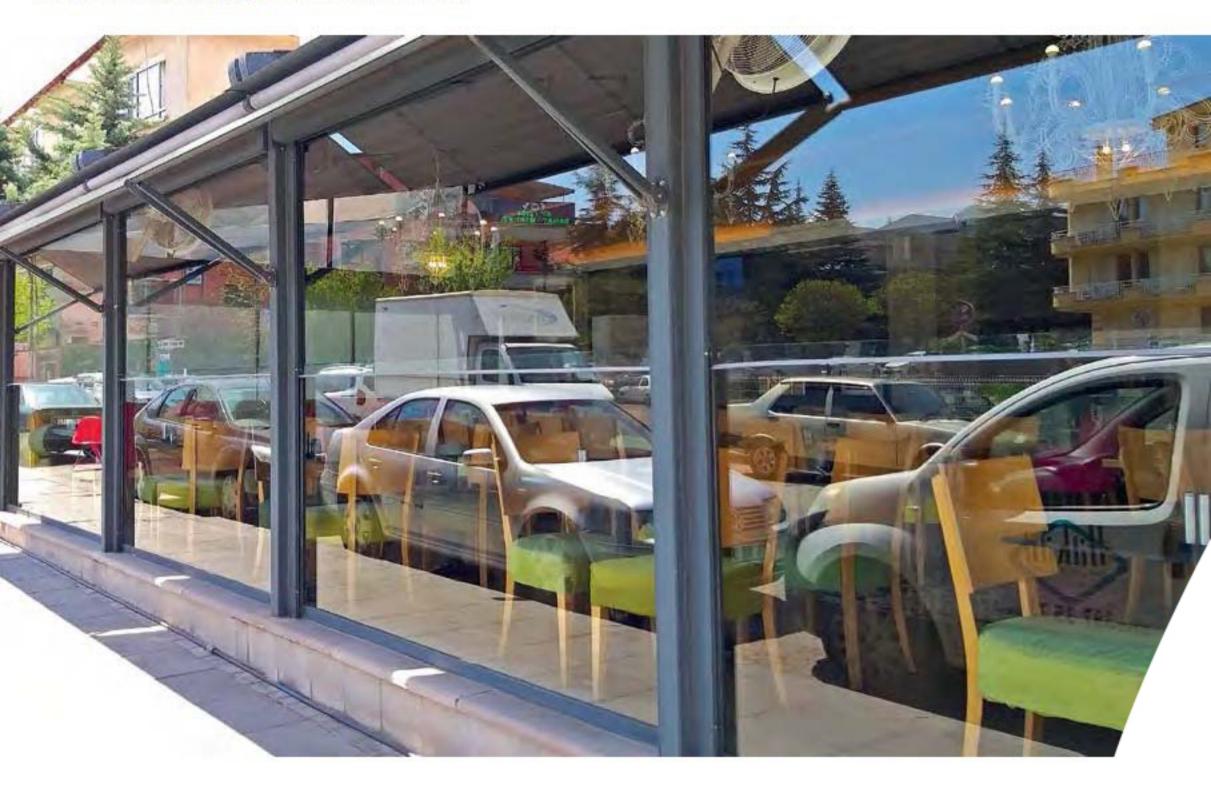

### Brings Cosy to Life!

VertiBloss is designed and manufactured with advanced technology to transform autdoor spaces into modern architectural and aesthetic structures. It offers a harmony of luxury and functionality at its best.

Thanks to the easy installation and minimalist design, it ensures an efficient use of spaces with its vertical operation feature. And that brings an aesthetic oppearance by adapting perfectly to many areas used for private or commercial purposes such as restaurants, terraces and balcanies.