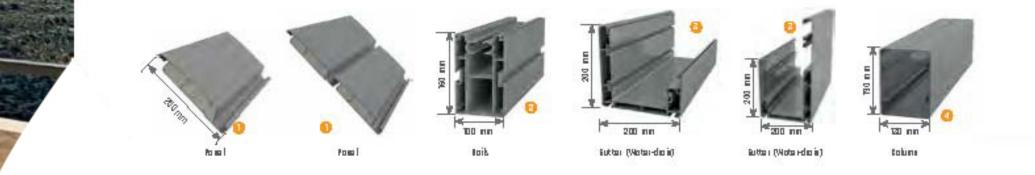

Besides being durable and long lasting, SmortRoof provides heat and water insulation thanks to its water gutters and special gaskets. It prevents heat loss with polyurethane filling in panel covities. It also provides sound insulation and reduces heating costs in the cold weathers.

SmortRoof Biaclimatic Pergola systems have integrated lightings that bring an elegant, madern and sophisticated look to the autdoor space. It makes life easier with its wide range of products with straight or inclined structures.