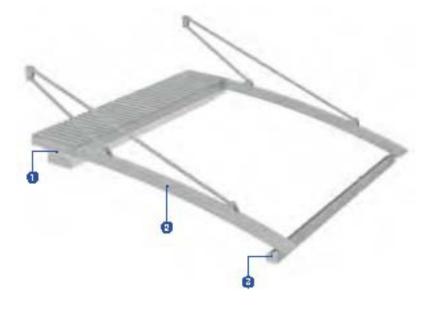

## SELECT

Designed occording to the modern orchitectural demands, Select makes a difference with its unique form wherever it's applied. Select is designed to adapt to any autdoor environment thanks to its unexampled features.

- Non-inclined structure does not couse ony loss of height,
- It allows to open the ceiling completely with the retroctable ponel structure.

SELECT | PRIME | R160 | R200

## SELECT

| Max. width      | 900 cm |
|-----------------|--------|
| Mox. projection | 600 cm |