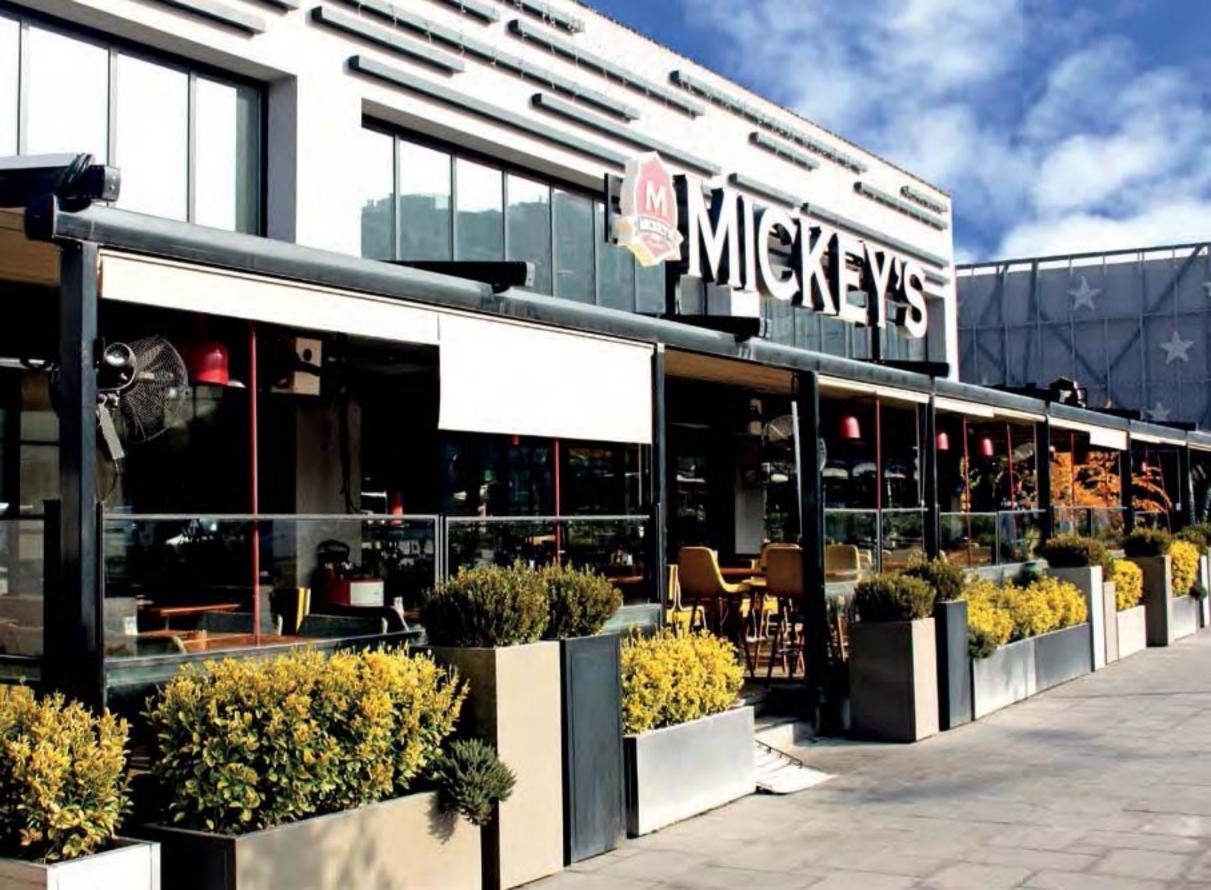

### Brings Cosy to Life!

VertiBloss is designed and manufactured with advanced technology to transform autdoor spaces into modern architectural and aesthetic structures. It offers a harmony of luxury and functionality at its best.

Thanks to the easy installation and minimalist design, it ensures an efficient use of spaces with its vertical operation feature. And that brings an aesthetic oppearance by adapting perfectly to many areas used for private or commercial purposes such as restaurants, terraces and balcanies.

Byort Group offers you the perfect combination of all pergola systems for more modern and aesthetically pleasing spaces.