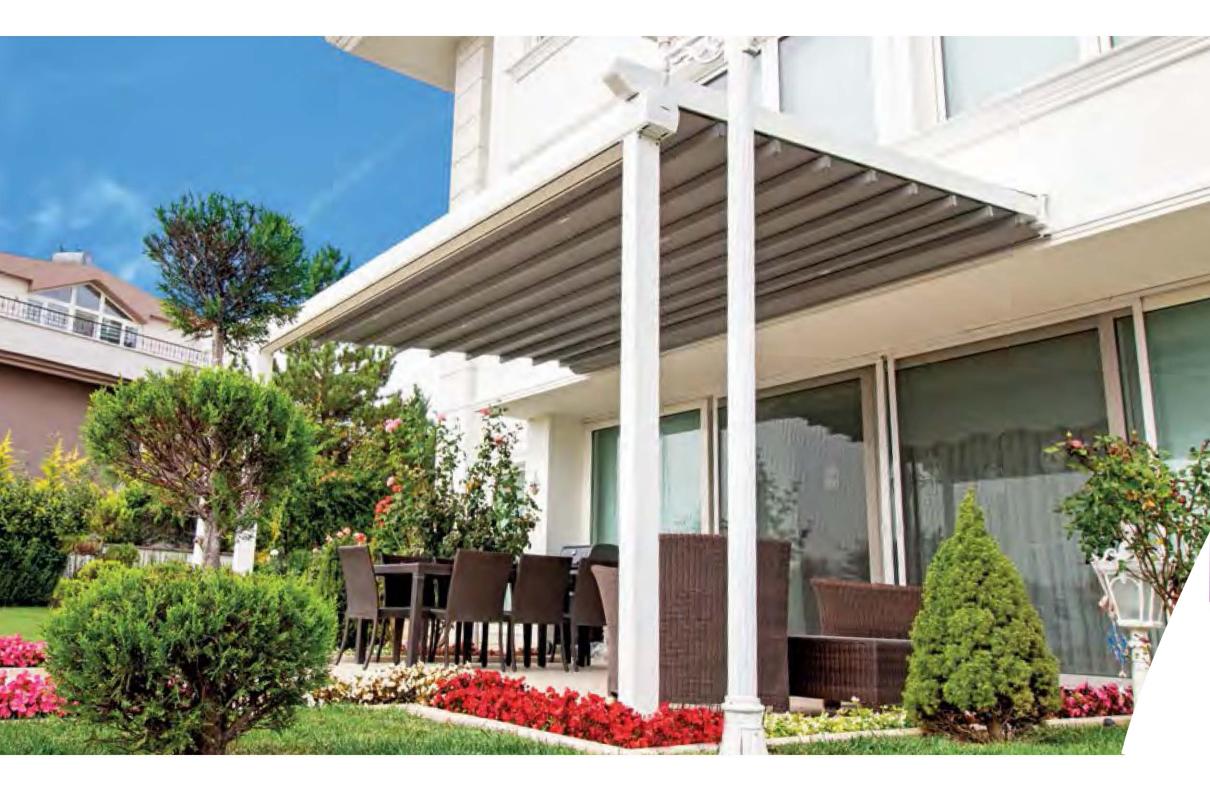

#### Brings Comfort to Life!

SmortRoof bioclimotic pergolo mokes all the difference in the pergolo systems, as it has been developed specifically to be an indispensable architectural piece to your living spaces.

Besides being durable and long lasting, SmortRoof provides heat and water insulation thanks to its water gutters and special gaskets. It prevents heat loss with polyurethane filling in panel covities. It also provides sound insulation and reduces heating costs in the cold weathers.

SmortRoof Biaclimatic Pergola systems have integrated lightings that bring an elegant, madern and sophisticated look to the autdoor space. It makes life easier with its wide range of products with straight or inclined structures.