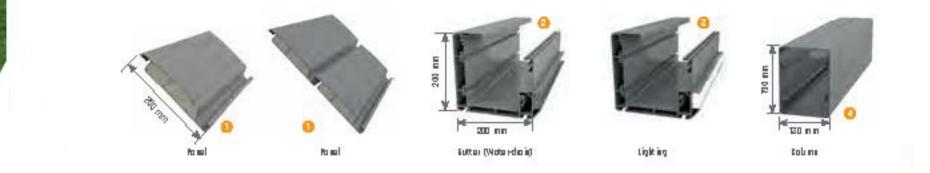

Besides being durable and long lasting, SmortRoof provides heat and water insulation thanks to its water gutters and special gaskets. It prevents heat loss with polyurethane filling in panel covities. It also provides sound insulation and reduces heating costs in the cold weathers.

# LIGHTING

Depending on whether you wont strong proctical lighting or on atmospheric dimmed ambience, be sure to make use of Byort's lineer RGB alternative LED Technology. You can dim the light directly from your remote control.