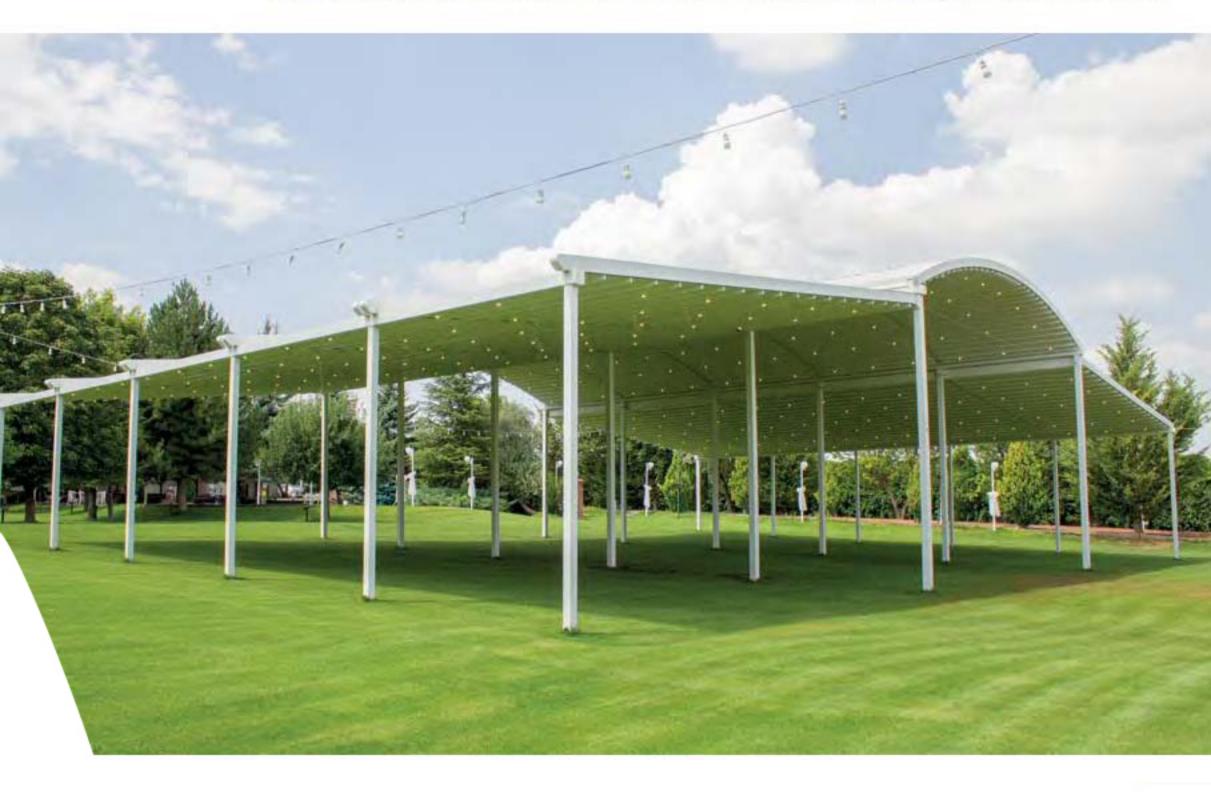

#### Brings Comfort to Life!

SmortRoof bioclimotic pergolo mokes all the difference in the pergolo systems, as it has been developed specifically to be an indispensable architectural piece to your living spaces.

Besides being durable and long lasting, SmortRoof provides heat and water insulation thanks to its water gutters and special gaskets. It prevents heat loss with polyurethane filling in panel covities. It also provides sound insulation and reduces heating costs in the cold weathers.

SmortRoof Biaclimatic Pergola systems have integrated lightings that bring an elegant, madern and sophisticated look to the autdoor space. It makes life easier with its wide range of products with straight or inclined structures.