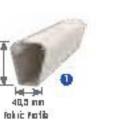

|
| Double Form | 600 cm     | 800 cm          |











Po la

Extuded Fiestol Sutter (Wote Hole is)





BRONZE | COLD | DIAMOND | BUBY | BUBY + I SAPPHIRE | BAPPHIRE + | ECO BHELL | SHELL | SHELL | BHELL + | ECO PEARL | PEARL + | AMETHIST PARK SYSTEM

## SAPPHIRE

Sopphire is an ergonomic retractable pergolo system that hangs straight with no need for any post. Sopphire offers comfortable living spaces with its easy to use outomatic folding function. It is suitable for residential buildings with its up to 600 cm projection.







### SAPPHIRE



|             | Mox. width | Max. projection |
|-------------|------------|-----------------|
| Single Form | 450 cm     | 600 cm          |
| Double Form | 600 cm     | 600 cm          |
| Triple Form | 1200 cm    | 600 cm          |







Inik



Extended Frontol Sutter (Wote Hora)





### SAPPHIRE +

Designed to create more pleasant living spaces, Sapphire Plus is adaptable to any environment with its aval and folding structure up to 600 cm. Sapphire Plus affers the ability to work in single, double and triple forms, It's able to provide necessary infrastructure for any solution.







#### SAPPHIRE+



|             | Mox.width | Max, projection |
|-------------|-----------|-----------------|
| Single Form | 450 cm    | 600 cm          |
| Double Form | 600 cm    | 600 cm          |
| Triple Form | 1200 cm   | 600 cm          |







lois.



Ext used Fig ato | Sutter (Motor-dip is)

10.7 m

BRONZE | GOLD | DIAMOND | BUBY | RUBY+I SAPPHIRE | RAPPHIRE+ | ECO SHELL | SHELL | SHELL | ECO PEARL | PEARL | PEARL | PEARL