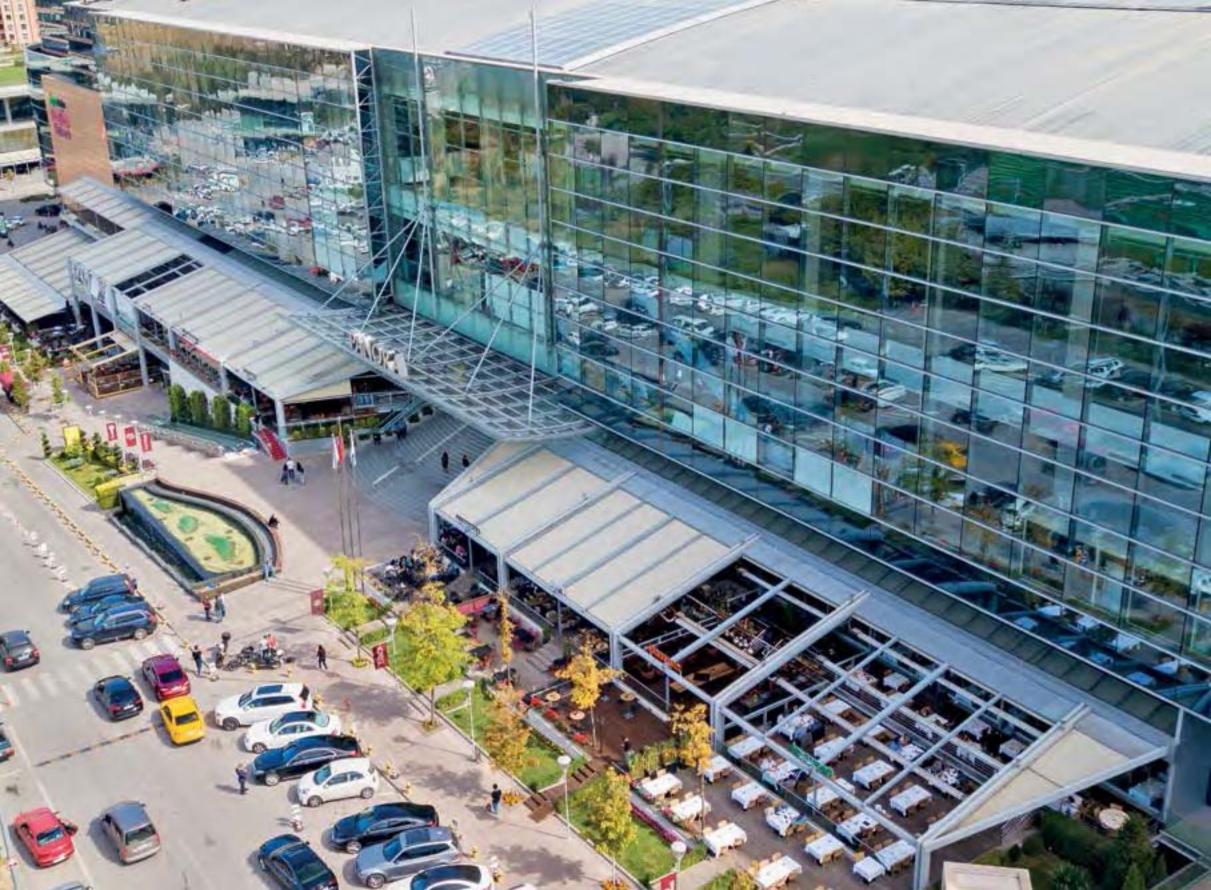

# DIVWOND

Diamond is a professional Pergola Systems solution and an advanced technology pergola system developed for large areas with a maximum projection value of 1200 cm. The innovative Diamond product is designed to work without intermediary pillars or any extra posts. It serves as a shade for businesses with wide open spaces such as restaurants and hatels. The product can resist weights without any support.