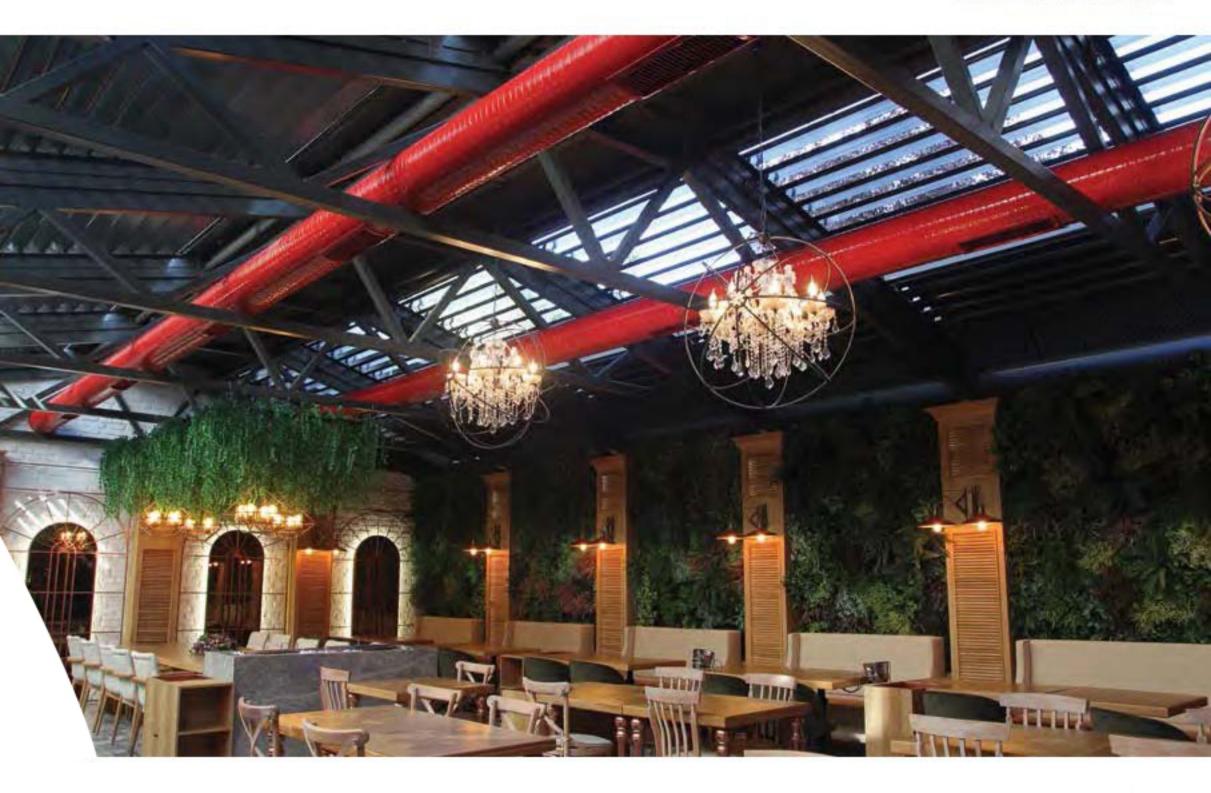

# LIGHTING

Depending on whether you wont strong proctical lighting or on atmospheric dimmed ambience, be sure to make use of Byort's lineer RGB alternative LED Technology. You can dim the light directly from your remote control.

#### Brings Confidence to Life!

PergoLine is an ergonomic, functional and advanced technological awning system, which can be apened and clased automatically for seasonal weather conditions.

PergoLine is mode out of extruded oluminum and pointed with epoxy polyester. It has a static corrying strength without needing any extra wood or steel construction.