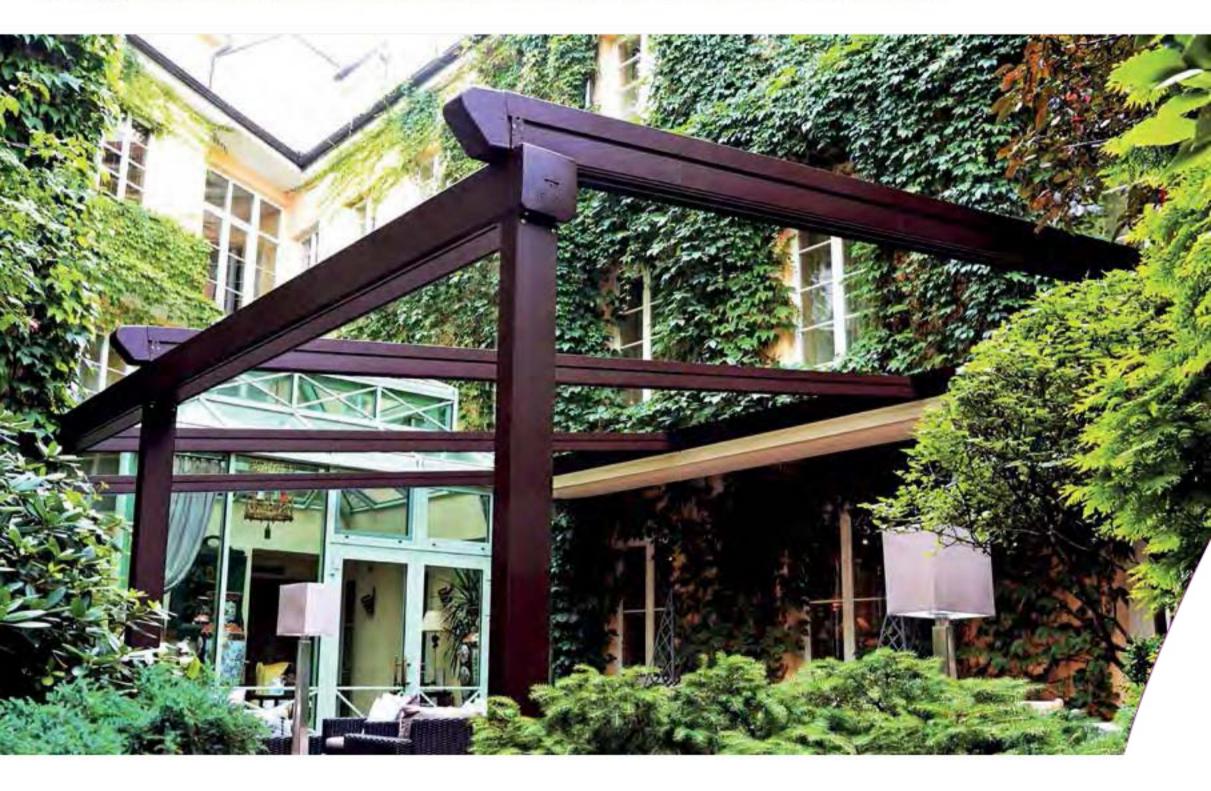

#### Brings Comfort to Life!

SmortRoof bioclimotic pergolo mokes all the difference in the pergolo systems, as it has been developed specifically to be an indispensable architectural piece to your living spaces.

Besides being durable and long lasting, SmortRoof provides heat and water insulation thanks to its water gutters and special gaskets. It prevents heat loss with polyurethane filling in panel covities. It also provides sound insulation and reduces heating costs in the cold weathers.

SmortRoof Biaclimatic Pergola systems have integrated lightings that bring an elegant, madern and sophisticated look to the autdoor space. It makes life easier with its wide range of products with straight or inclined structures.