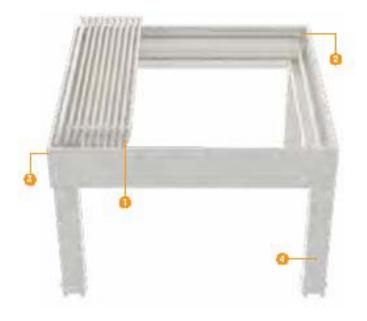

## SELECT

Designed occording to the modern orchitectural demands, Select makes a difference with its unique form wherever it's applied. Select is designed to adapt to any autdoor environment thanks to its unexampled features.

- Non-inclined structure does not couse ony loss of height,
- It allows to open the ceiling completely with the retroctable ponel structure.

SELECT | PRIME | R160 | R200

## SELECT

| Max. width      | 900 cm |
|-----------------|--------|
| Mox. projection | 600 cm |