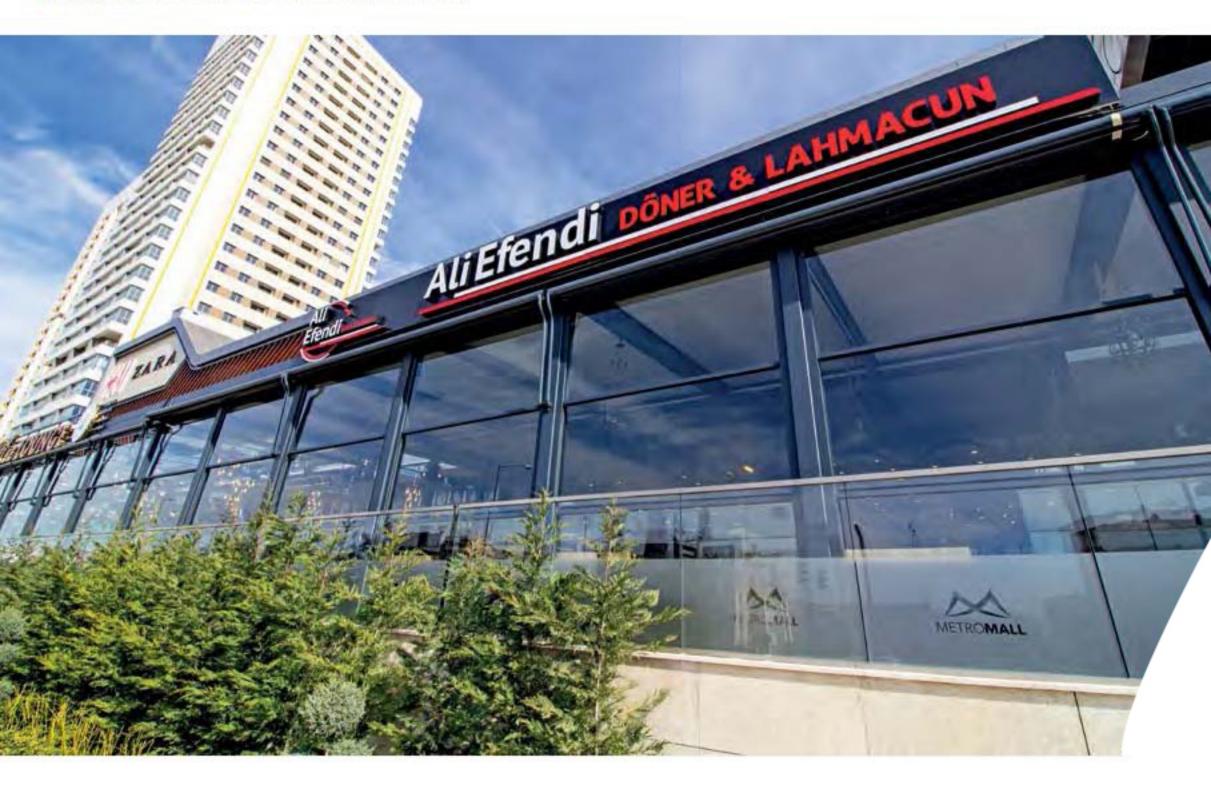

# DIVWOND

Diamond is a professional Pergola Systems solution and an advanced technology pergola system developed for large areas with a maximum projection value of 1200 cm. The innovative Diamond product is designed to work without intermediary pillars or any extra posts. It serves as a shade for businesses with wide open spaces such as restaurants and hatels. The product can resist weights without any support.