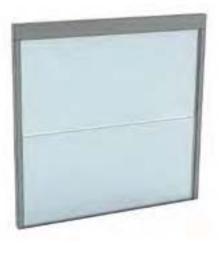

# TRIPLEMOTION

TripleMotion gloss ponels are a new generation of gloss system. They transform the autdoor living spaces into more convenient ones with a modern tauch. TripleMation consists of 3 modules; one third of which is a fixed parapet while the other two thirds are movable glosses. The aluminum frame feature makes it a strong structure.

- Blosses are 8 mm thick and tempered.
- Moximum Width 3000 mm.
- Moximum Height 3000 mm.
- Fully Insulated.
- 1/3 of the total height is fixed and 2/3 is mavable.
- The DoubleMotion system contains a Samfy brand electric mater. It has a remate control with radio signal transmitter.
- 100% wotertight.
- No lock needed for sofety of wherever it's opplied.
- Wide range of printable colors and lagos.