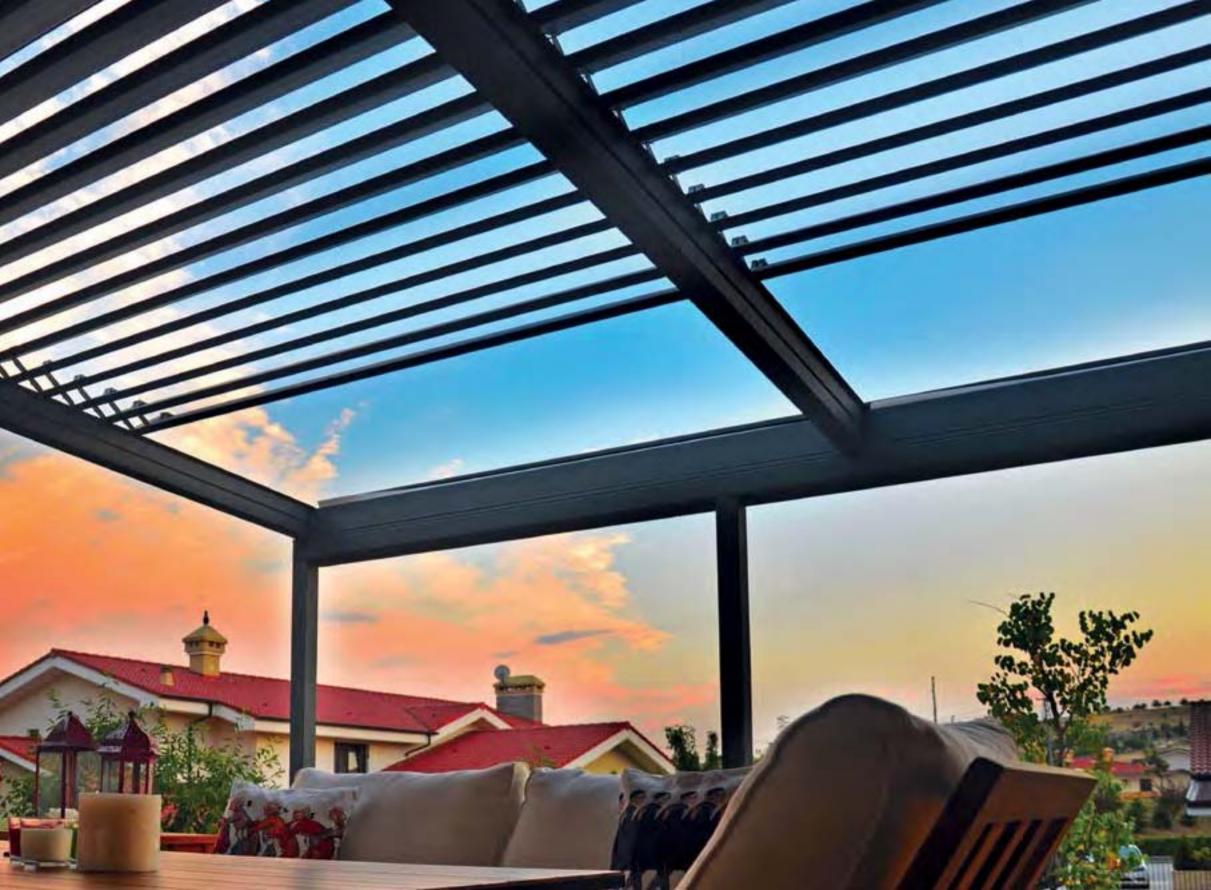

#### Brings Comfort to Life!

SmortRoof bioclimotic pergolo mokes all the difference in the pergolo systems, as it has been developed specifically to be an indispensable architectural piece to your living spaces.

Besides being durable and long lasting, SmortRoof provides heat and water insulation thanks to its water gutters and special gaskets. It prevents heat loss with polyurethane filling in panel covities. It also provides sound insulation and reduces heating costs in the cold weathers.

SmortRoof Biaclimatic Pergola systems have integrated lightings that bring an elegant, madern and sophisticated look to the autdoor space. It makes life easier with its wide range of products with straight or inclined structures.