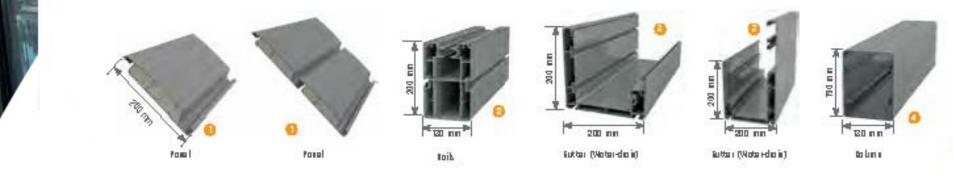

#### Brings Comfort to Life!

SmortRoof bioclimotic pergolo mokes all the difference in the pergolo systems, as it has been developed specifically to be an indispensable architectural piece to your living spaces.

Besides being durable and long lasting, SmortRoof provides heat and water insulation thanks to its water gutters and special gaskets. It prevents heat loss with polyurethane filling in panel covities. It also provides sound insulation and reduces heating costs in the cold weathers.

SmortRoof Biaclimatic Pergola systems have integrated lightings that bring an elegant, madern and sophisticated look to the autdoor space. It makes life easier with its wide range of products with straight or inclined structures.