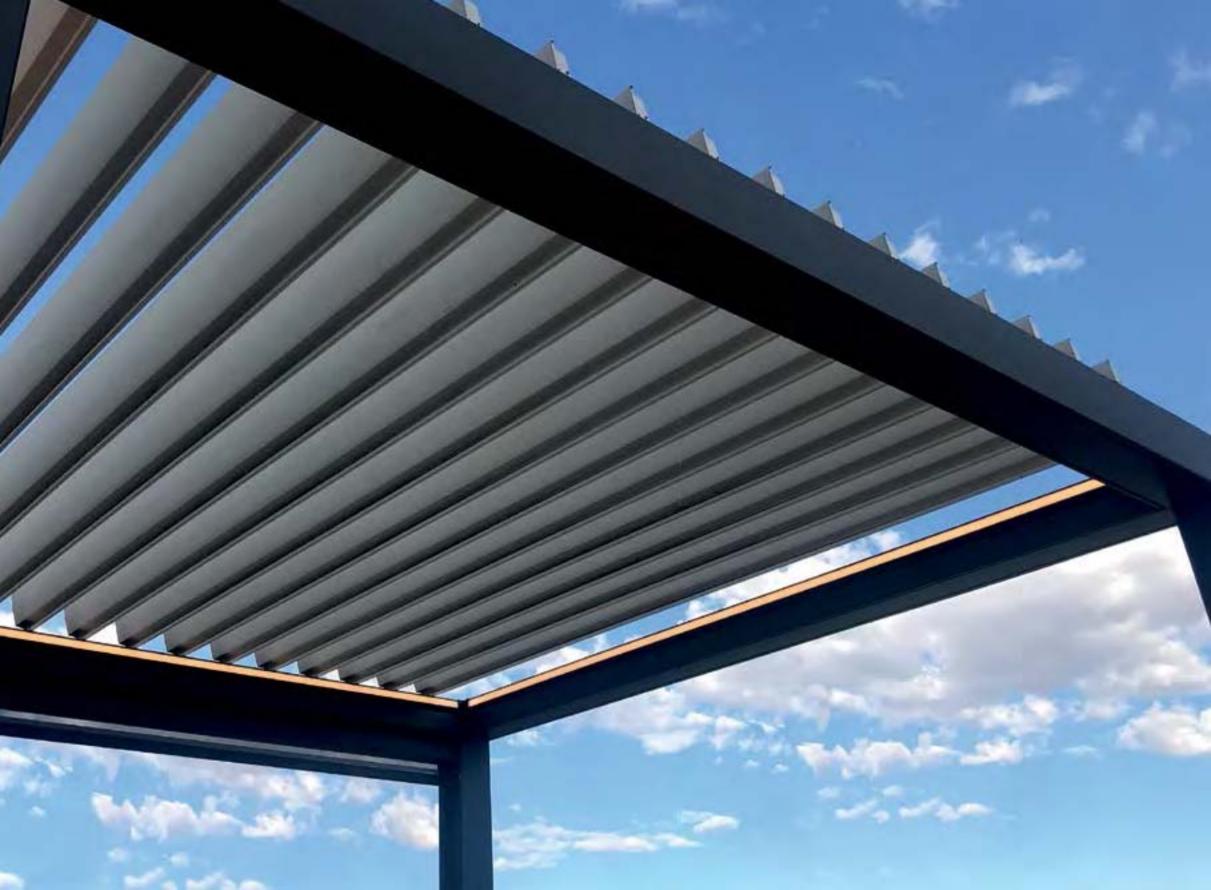

#### Brings Comfort to Life!

SmortRoof bioclimotic pergolo mokes all the difference in the pergolo systems, as it has been developed specifically to be an indispensable architectural piece to your living spaces.

Besides being durable and long lasting, SmortRoof provides heat and water insulation thanks to its water gutters and special gaskets. It prevents heat loss with polyurethane filling in panel covities. It also provides sound insulation and reduces heating costs in the cold weathers.

SmortRoof Biaclimatic Pergola systems have integrated lightings that bring an elegant, madern and sophisticated look to the autdoor space. It makes life easier with its wide range of products with straight or inclined structures.