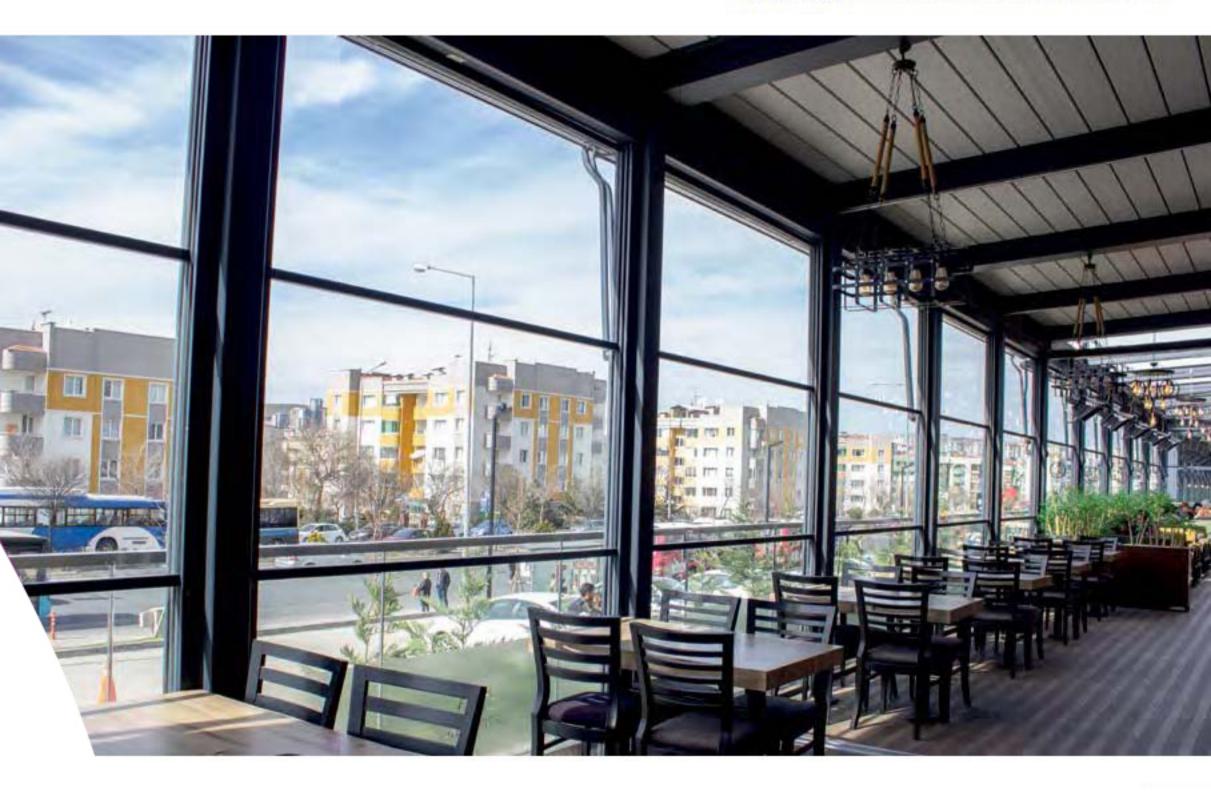

### Brings Cosy to Life!

VertiBloss is designed and manufactured with advanced technology to transform autdoor spaces into modern architectural and aesthetic structures. It offers a harmony of luxury and functionality at its best.

Thanks to the easy installation and minimalist design, it ensures an efficient use of spaces with its vertical operation feature. And that brings an aesthetic oppearance by adapting perfectly to many areas used for private or commercial purposes such as restaurants, terraces and balcanies.