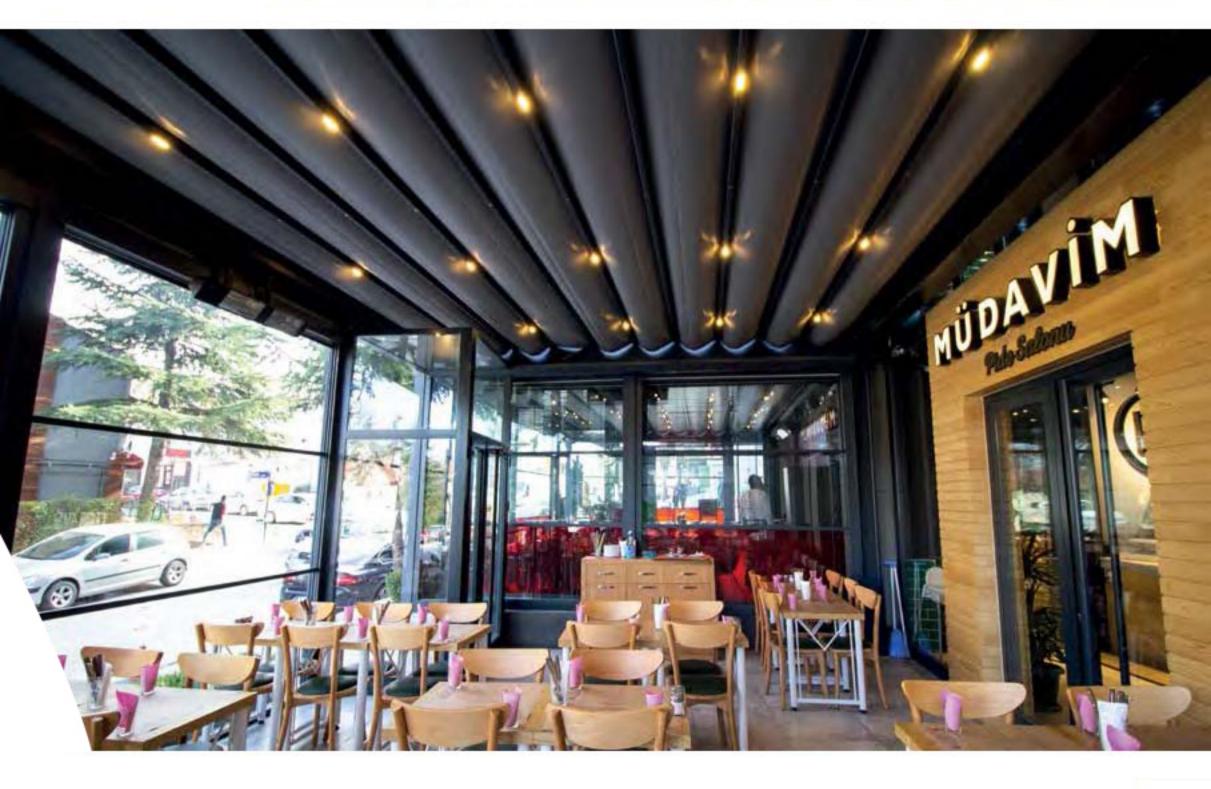

#### Brings Comfort to Life!

SmortRoof bioclimotic pergolo mokes all the difference in the pergolo systems, as it has been developed specifically to be an indispensable architectural piece to your living spaces.

Besides being durable and long lasting, SmortRoof provides heat and water insulation thanks to its water gutters and special gaskets. It prevents heat loss with polyurethane filling in panel covities. It also provides sound insulation and reduces heating costs in the cold weathers.

SmortRoof Biaclimatic Pergola systems have integrated lightings that bring an elegant, madern and sophisticated look to the autdoor space. It makes life easier with its wide range of products with straight or inclined structures.