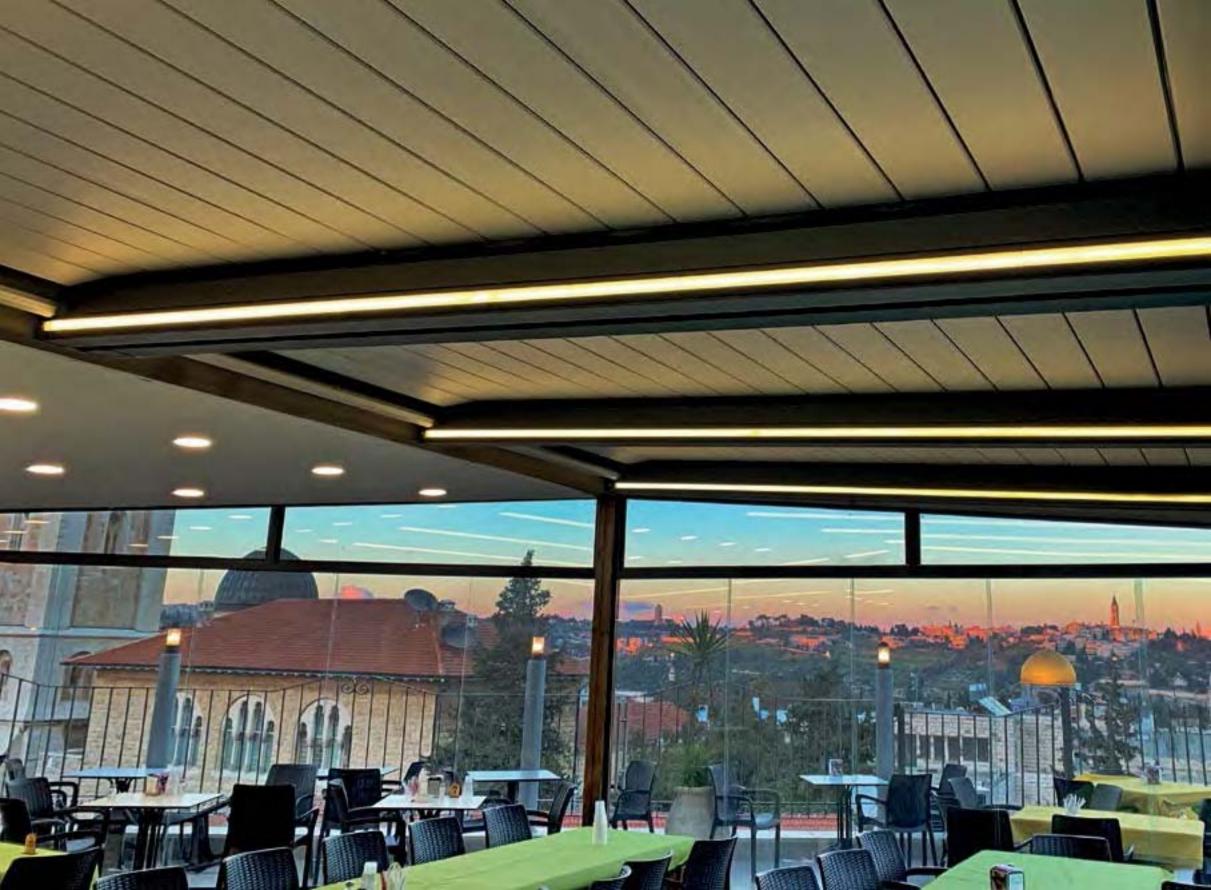

#### Brings Comfort to Life!

SmortRoof bioclimotic pergolo mokes all the difference in the pergolo systems, as it has been developed specifically to be an indispensable architectural piece to your living spaces.

Besides being durable and long lasting, SmortRoof provides heat and water insulation thanks to its water gutters and special gaskets. It prevents heat loss with polyurethane filling in panel covities. It also provides sound insulation and reduces heating costs in the cold weathers.

SmortRoof Biaclimatic Pergola systems have integrated lightings that bring an elegant, madern and sophisticated look to the autdoor space. It makes life easier with its wide range of products with straight or inclined structures.