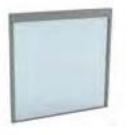

## SINGLEMOTION

SingleMotion offers modern lines, proctical use and elegance. It can be used both as a railing and a windbreaker. SingleMatian's motorized system can lift the 1100 mm parapet module up to 1900 mm for a perfect fit for your living space.

- Each system can be operated independently.
- Con be stopped at the desired height.
- 10 mm thick Tempered Gloss.
- French Somfy Motor.
- 8 mm gop between two systems.
- Wide range of printable colors and logas.

# SINGLEMOTION

| Width (mm):   | 1000,1100,1200,1300,1400,1500,1600 |
|---------------|------------------------------------|
| H eight (mm): | 190                                |