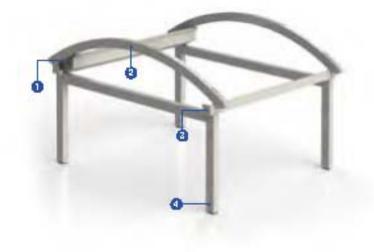

#### Brings Comfort to Life!

SmortRoof bioclimotic pergolo mokes all the difference in the pergolo systems, as it has been developed specifically to be an indispensable architectural piece to your living spaces.

Besides being durable and long lasting, SmortRoof provides heat and water insulation thanks to its water gutters and special gaskets. It prevents heat loss with polyurethane filling in panel covities. It also provides sound insulation and reduces heating costs in the cold weathers.

SmortRoof Biaclimatic Pergola systems have integrated lightings that bring an elegant, madern and sophisticated look to the autdoor space. It makes life easier with its wide range of products with straight or inclined structures.