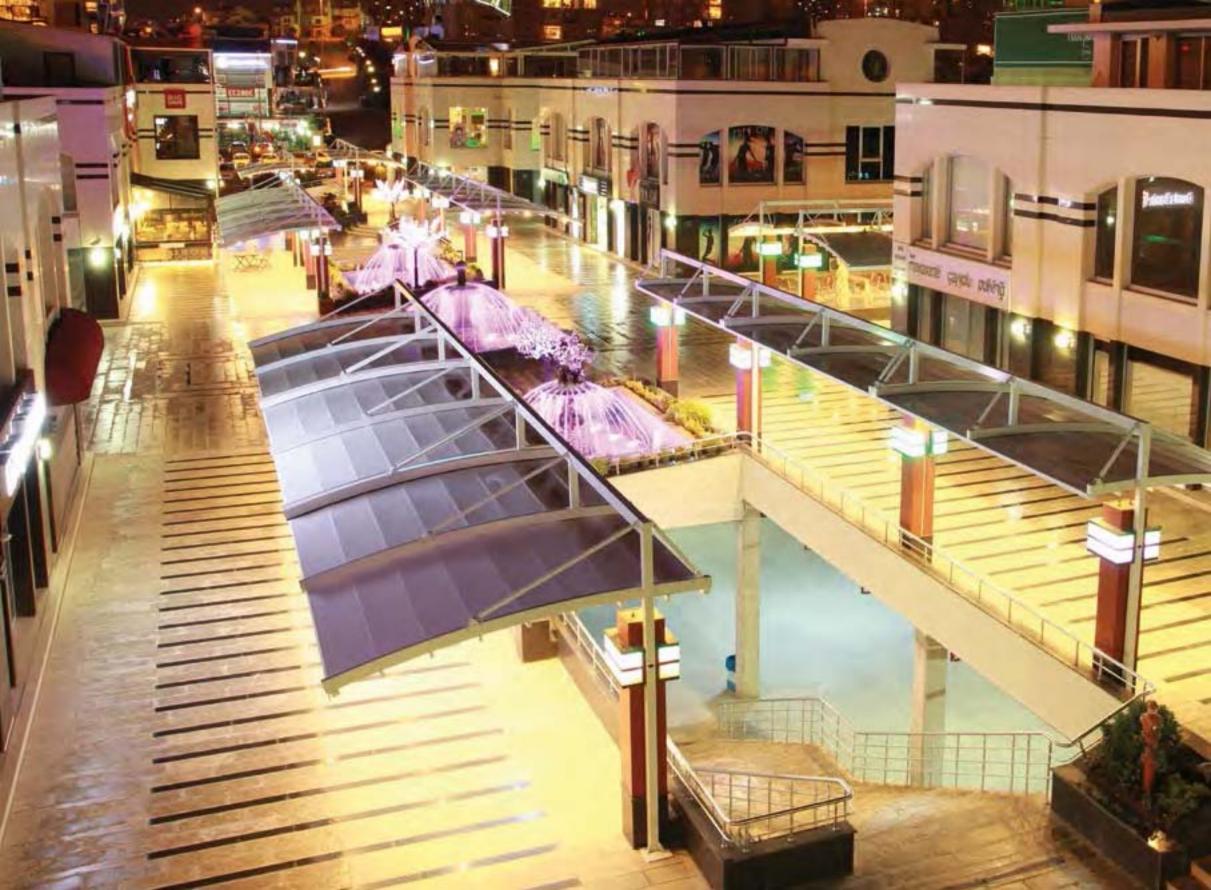

#### Brings Comfort to Life!

SmortRoof bioclimotic pergolo mokes all the difference in the pergolo systems, as it has been developed specifically to be an indispensable architectural piece to your living spaces.

Besides being durable and long lasting, SmortRoof provides heat and water insulation thanks to its water gutters and special gaskets. It prevents heat loss with polyurethane filling in panel covities. It also provides sound insulation and reduces heating costs in the cold weathers.

SmortRoof Biaclimatic Pergola systems have integrated lightings that bring an elegant, madern and sophisticated look to the autdoor space. It makes life easier with its wide range of products with straight or inclined structures.