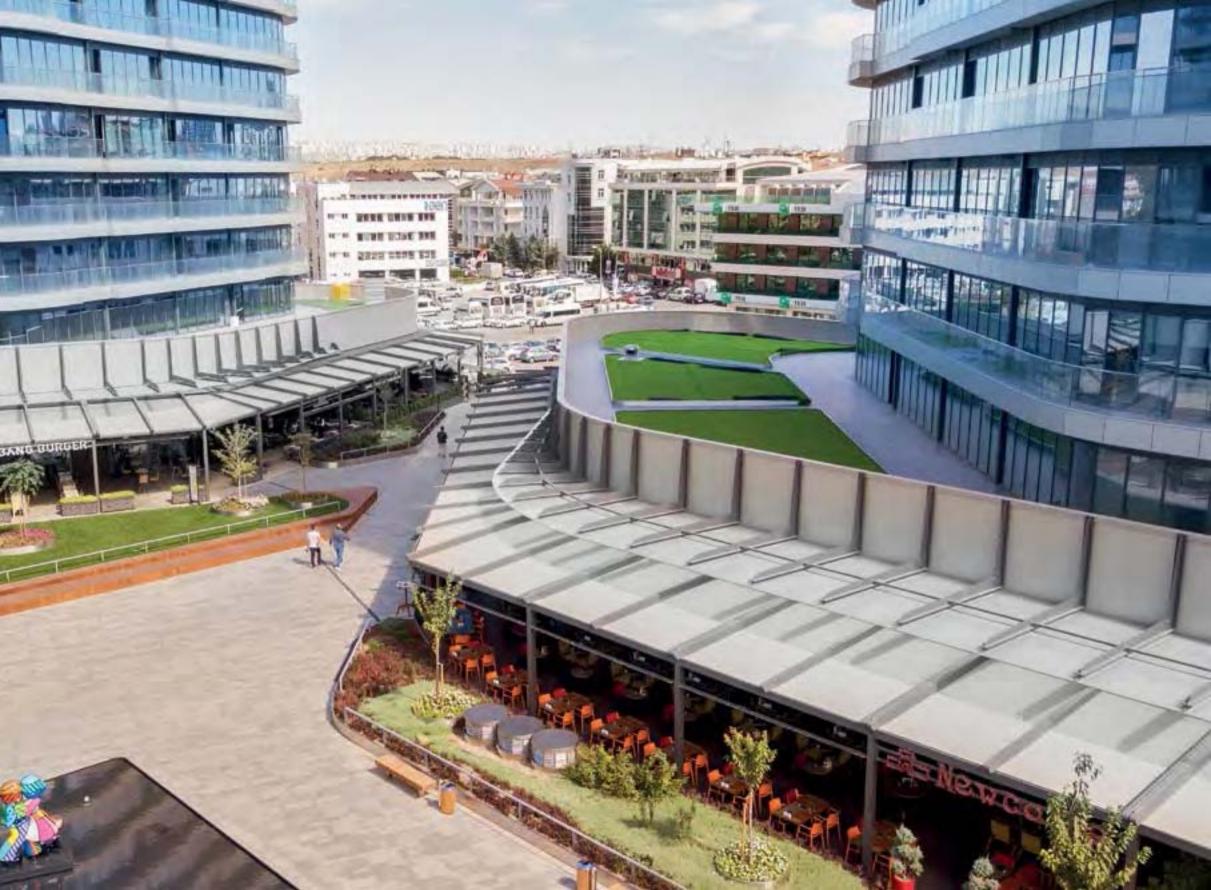

# DIVWOND

Diamond is a professional Pergola Systems solution and an advanced technology pergola system developed for large areas with a maximum projection value of 1200 cm. The innovative Diamond product is designed to work without intermediary pillars or any extra posts. It serves as a shade for businesses with wide open spaces such as restaurants and hatels. The product can resist weights without any support.