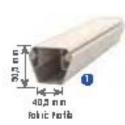

|
| Double Form | 600 cm     | 800 cm          |











Po la

Extuded Fiestol Sutter (Wote Hole is)





BRONZE | COLD | DIAMOND | BUBY | BUBY + I SAPPHIRE | BAPPHIRE + | ECO BHELL | SHELL | SHELL | BHELL + | ECO PEARL | PEARL + | AMETHIST PARK SYSTEM

## SAPPHIRE

Sopphire is an ergonomic retractable pergolo system that hangs straight with no need for any post. Sopphire offers comfortable living spaces with its easy to use outomatic folding function. It is suitable for residential buildings with its up to 600 cm projection.







### SAPPHIRE



|             | Mox. width | Max. projection |
|-------------|------------|-----------------|
| Single Form | 450 cm     | 600 cm          |
| Double Form | 600 cm     | 600 cm          |
| Triple Form | 1200 cm    | 600 cm          |







Inik



Extended Frontol Sutter (Wote Hora)





### SAPPHIRE +

Designed to create more pleasant living spaces, Sapphire Plus is adaptable to any environment with its aval and folding structure up to 600 cm. Sapphire Plus affers the ability to work in single, double and triple forms, It's able to provide necessary infrastructure for any solution.







#### SAPPHIRE+



|             | Mox.width | Max, projection |
|-------------|-----------|-----------------|
| Single Form | 450 cm    | 600 cm          |
| Double Form | 600 cm    | 600 cm          |
| Triple Form | 1200 cm   | 600 cm          |







lois.



Ext used Fig ato | Sutter (Motor-dip is)

10.7 m

BRONZE | GOLD | DIAMOND | BUBY | RUBY+I SAPPHIRE | RAPPHIRE+ | ECO SHELL | SHELL | SHELL | ECO PEARL | PEARL | PEARL | PEAR