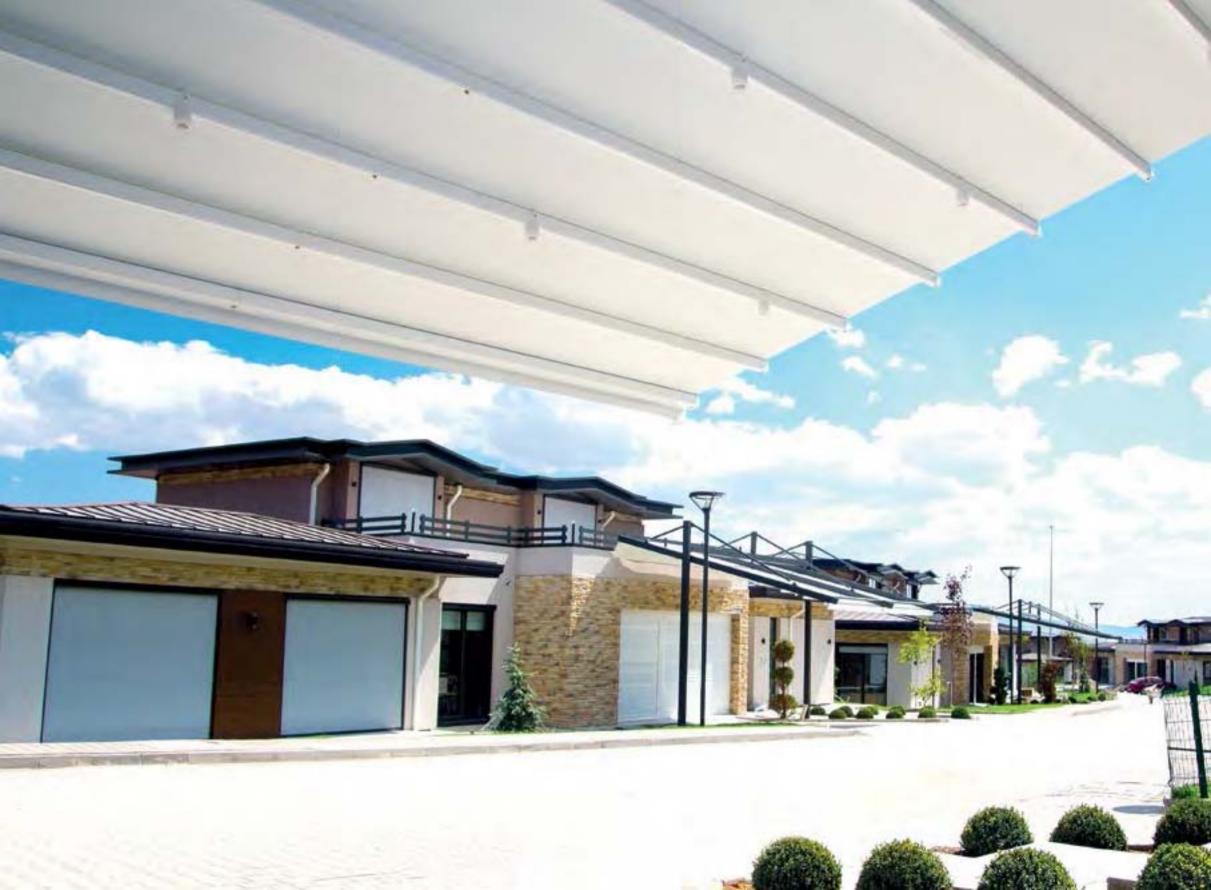

#### Brings Confidence to Life!

PergoLine is an ergonomic, functional and advanced technological awning system, which can be apened and clased automatically for seasonal weather conditions.

PergoLine is mode out of extruded oluminum and pointed with epoxy polyester. It has a static corrying strength without needing any extra wood or steel construction.

# BRONZE

The posted structure of the Bronze allows closing the side areas with VertiGlass vertical automatic glass systems or heat-insulated fixed systems. In this way, the effects of adverse weather conditions are reduced and you can enjoy an extended living space for many years to come. It's an ideal solution for private dwellings and confined spaces with its 600 cm projection.

### GOLD

Gold has an outomatic folding function. Its folding and rail system features offer a space for summer and winter use with a maximum projection of 900 cm. Pergoline Gold, is suitable to be used under adverse weather conditions without any carrier, thanks to its poled structure and wide projection.