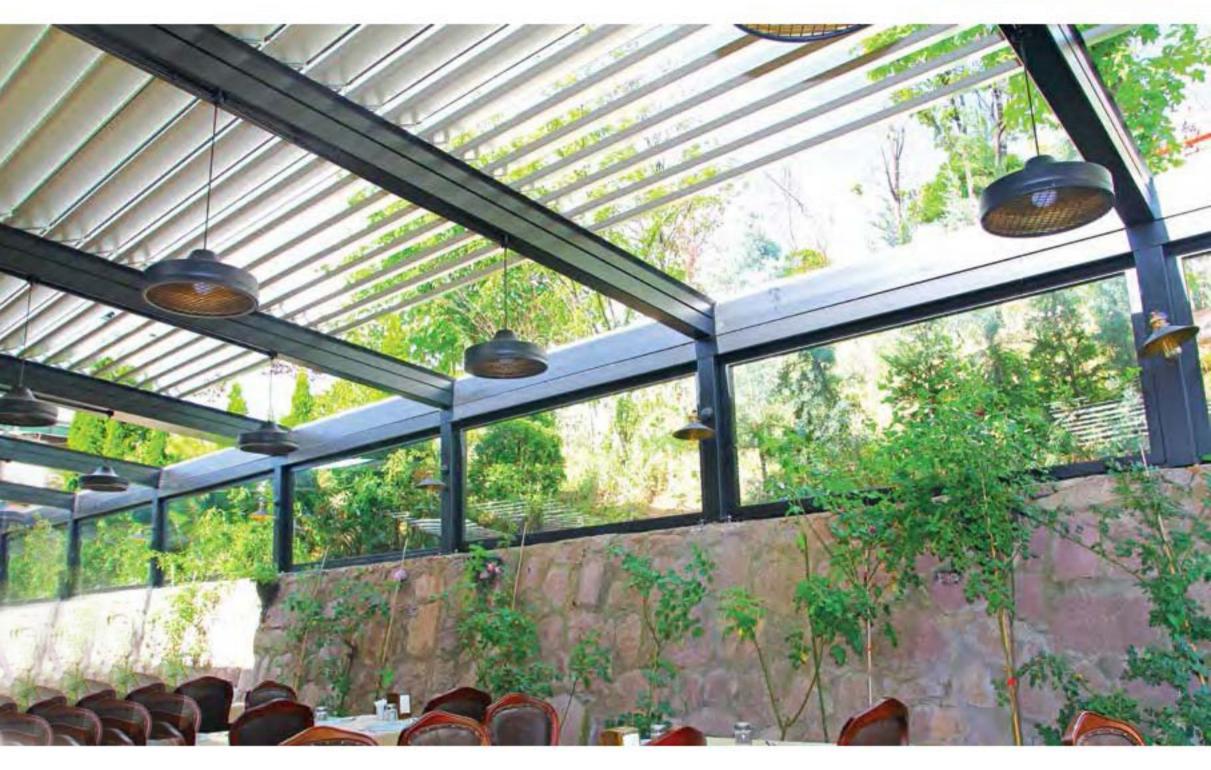

#### Brings Comfort to Life!

SmortRoof bioclimotic pergolo mokes all the difference in the pergolo systems, as it has been developed specifically to be an indispensable architectural piece to your living spaces.

Besides being durable and long lasting, SmortRoof provides heat and water insulation thanks to its water gutters and special gaskets. It prevents heat loss with polyurethane filling in panel covities. It also provides sound insulation and reduces heating costs in the cold weathers.

SmortRoof Biaclimatic Pergola systems have integrated lightings that bring an elegant, madern and sophisticated look to the autdoor space. It makes life easier with its wide range of products with straight or inclined structures.