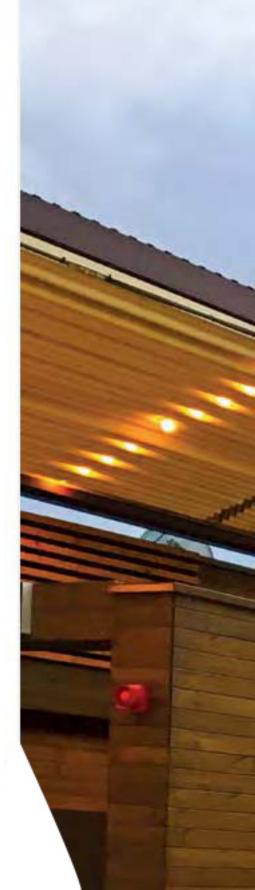

#### Brings Comfort to Life!

SmortRoof bioclimotic pergolo mokes all the difference in the pergolo systems, as it has been developed specifically to be an indispensable architectural piece to your living spaces.

Besides being durable and long lasting, SmortRoof provides heat and water insulation thanks to its water gutters and special gaskets. It prevents heat loss with polyurethane filling in panel covities. It also provides sound insulation and reduces heating costs in the cold weathers.

SmortRoof Biaclimatic Pergola systems have integrated lightings that bring an elegant, madern and sophisticated look to the autdoor space. It makes life easier with its wide range of products with straight or inclined structures.