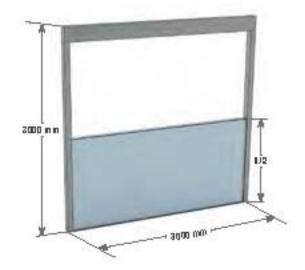

# TRIPLEMOTION

TripleMotion gloss ponels are a new generation of gloss system. They transform the autdoor living spaces into more convenient ones with a modern tauch. TripleMation consists of 3 modules; one third of which is a fixed parapet while the other two thirds are movable glosses. The aluminum frame feature makes it a strong structure.

- Blosses are 8 mm thick and tempered.
- Moximum Width 3000 mm.
- Moximum Height 3000 mm.
- Fully Insulated.
- 1/3 of the total height is fixed and 2/3 is mavable.
- The DoubleMotion system contains a Samfy brand electric mater. It has a remate control with radio signal transmitter.
- 100% wotertight.
- No lock needed for sofety of wherever it's opplied.
- Wide range of printable colors and lagos.

| Width (mm):    | 1000,1500,2000,2500,3000 |  |
|----------------|--------------------------|--|
| H eight (m m): | 1000,1500,2000,2500,3000 |  |

8:00-12:00

bir kahve