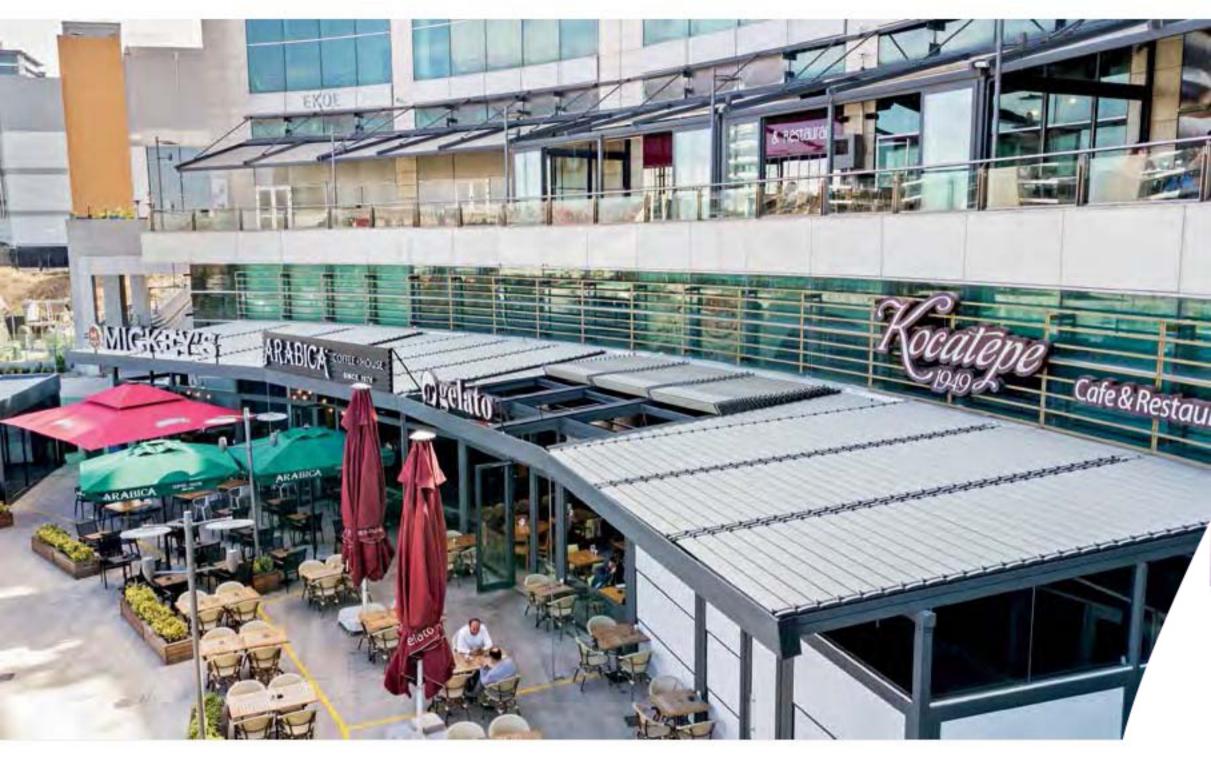

#### Brings Comfort to Life!

SmortRoof bioclimotic pergolo mokes all the difference in the pergolo systems, as it has been developed specifically to be an indispensable architectural piece to your living spaces.

Besides being durable and long lasting, SmortRoof provides heat and water insulation thanks to its water gutters and special gaskets. It prevents heat loss with polyurethane filling in panel covities. It also provides sound insulation and reduces heating costs in the cold weathers.

SmortRoof Biaclimatic Pergola systems have integrated lightings that bring an elegant, madern and sophisticated look to the autdoor space. It makes life easier with its wide range of products with straight or inclined structures.