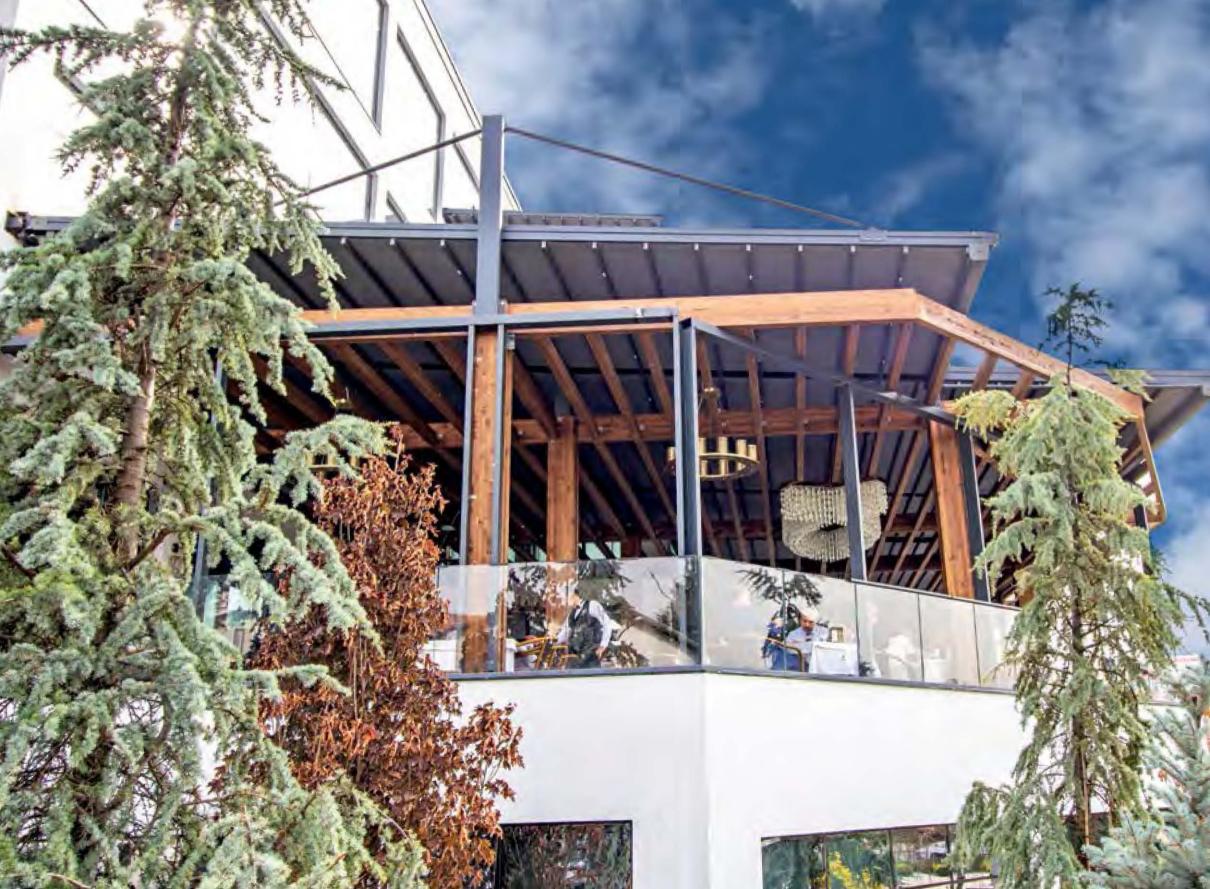

# DIVWOND

Diamond is a professional Pergola Systems solution and an advanced technology pergola system developed for large areas with a maximum projection value of 1200 cm. The innovative Diamond product is designed to work without intermediary pillars or any extra posts. It serves as a shade for businesses with wide open spaces such as restaurants and hatels. The product can resist weights without any support.