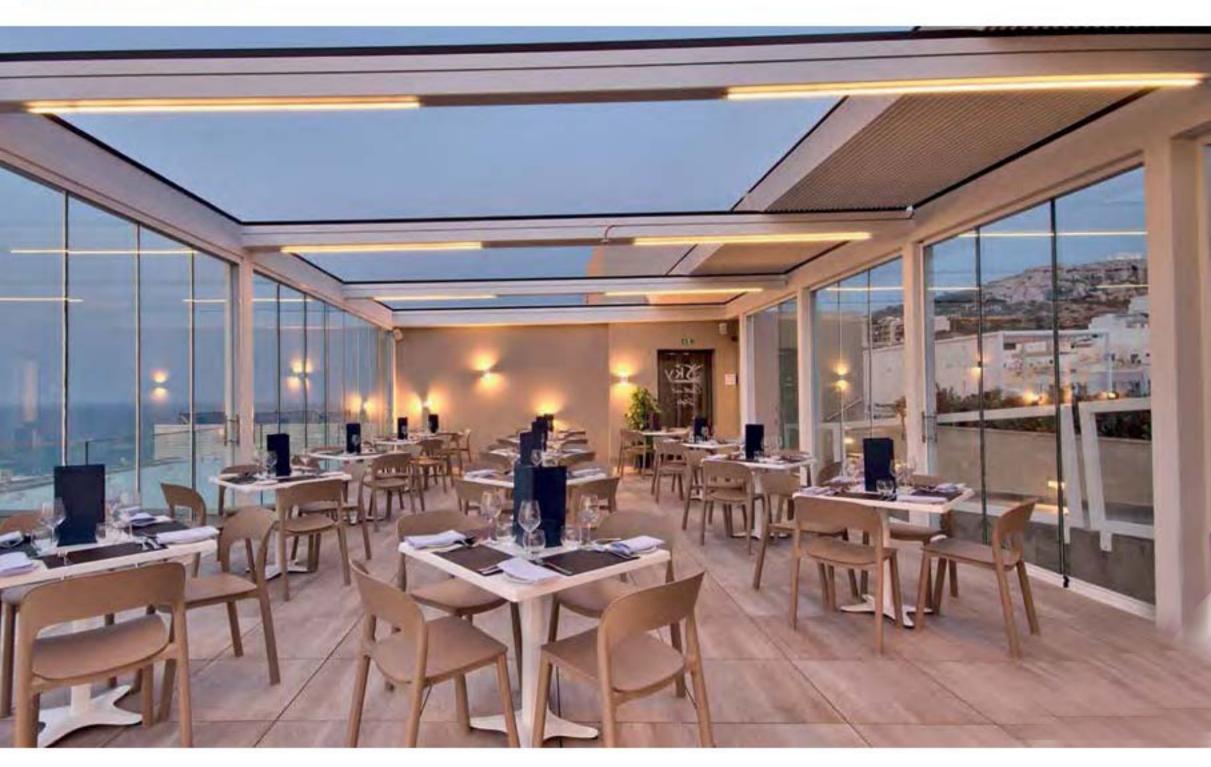

## SELECT

Designed occording to the modern orchitectural demands, Select makes a difference with its unique form wherever it's applied. Select is designed to adapt to any autdoor environment thanks to its unexampled features.

- Non-inclined structure does not couse ony loss of height,
- It allows to open the ceiling completely with the retroctable ponel structure.

SELECT | PRIME | R160 | R200

## SELECT

| Max. width      | 900 cm |
|-----------------|--------|
| Mox. projection | 600 cm |