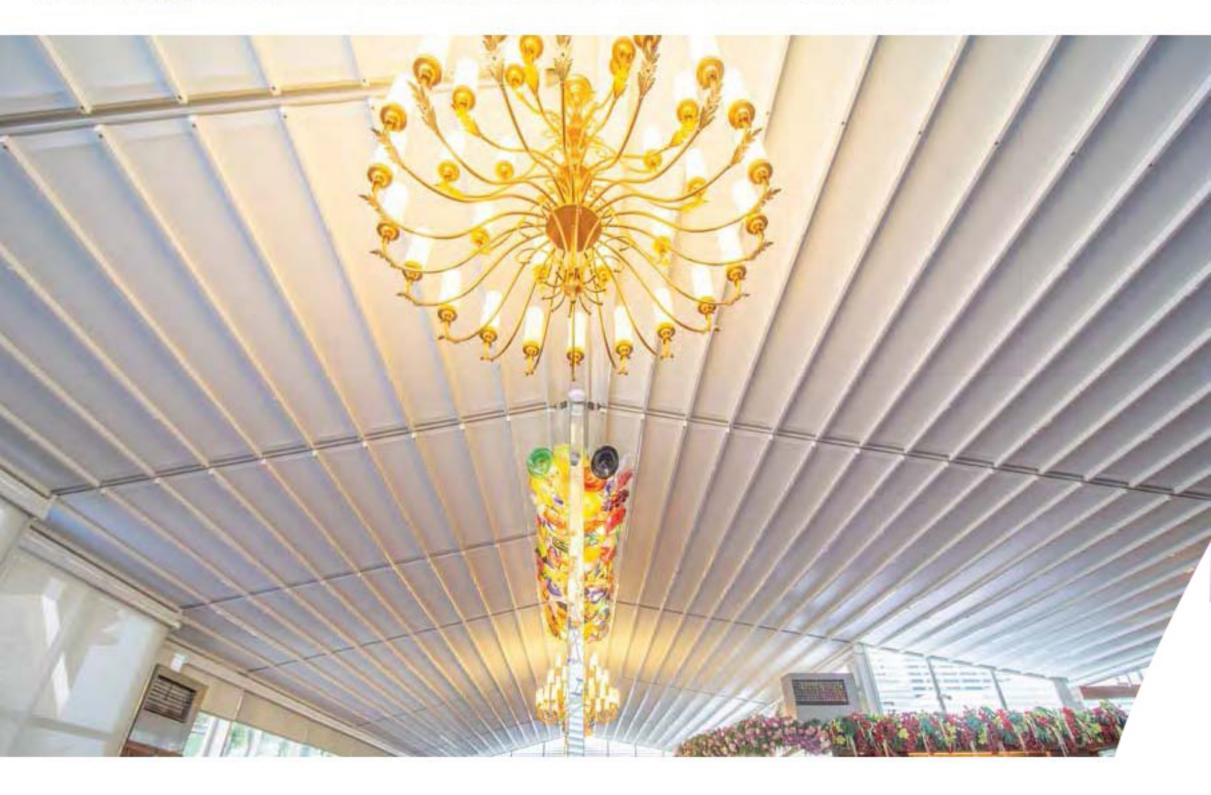

#### Brings Comfort to Life!

SmortRoof bioclimotic pergolo mokes all the difference in the pergolo systems, as it has been developed specifically to be an indispensable architectural piece to your living spaces.

Besides being durable and long lasting, SmortRoof provides heat and water insulation thanks to its water gutters and special gaskets. It prevents heat loss with polyurethane filling in panel covities. It also provides sound insulation and reduces heating costs in the cold weathers.

SmortRoof Biaclimatic Pergola systems have integrated lightings that bring an elegant, madern and sophisticated look to the autdoor space. It makes life easier with its wide range of products with straight or inclined structures.