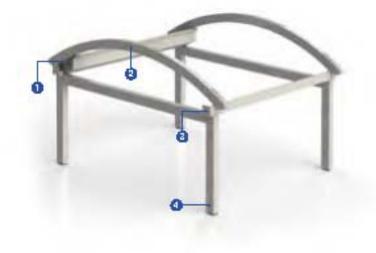

#### Brings Comfort to Life!

SmortRoof bioclimotic pergolo mokes all the difference in the pergolo systems, as it has been developed specifically to be an indispensable architectural piece to your living spaces.

Besides being durable and long lasting, SmortRoof provides heat and water insulation thanks to its water gutters and special gaskets. It prevents heat loss with polyurethane filling in panel covities. It also provides sound insulation and reduces heating costs in the cold weathers.

SmortRoof Biaclimatic Pergola systems have integrated lightings that bring an elegant, madern and sophisticated look to the autdoor space. It makes life easier with its wide range of products with straight or inclined structures.