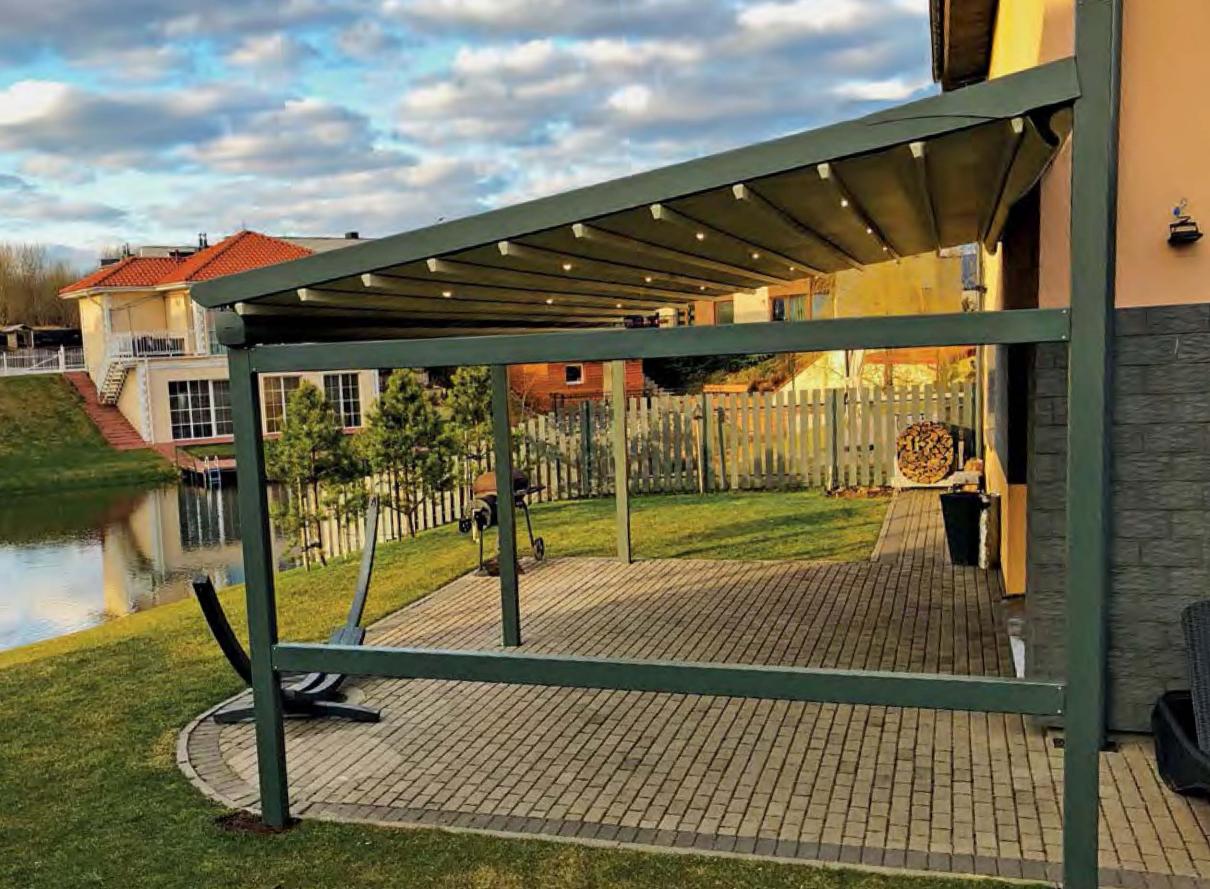

#### Brings Comfort to Life!

SmortRoof bioclimotic pergolo mokes all the difference in the pergolo systems, as it has been developed specifically to be an indispensable architectural piece to your living spaces.

Besides being durable and long lasting, SmortRoof provides heat and water insulation thanks to its water gutters and special gaskets. It prevents heat loss with polyurethane filling in panel covities. It also provides sound insulation and reduces heating costs in the cold weathers.

SmortRoof Biaclimatic Pergola systems have integrated lightings that bring an elegant, madern and sophisticated look to the autdoor space. It makes life easier with its wide range of products with straight or inclined structures.