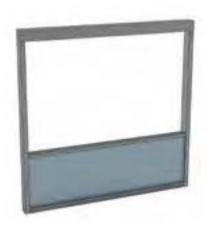

# DOUBLEMOTION

DoubleMotion is a durable, functional and fully insulated system developed for ease of use in living spaces. DoubleMotion is ideal for pillared structures. It is the half fixed and half movable in height. Motorized system makes each module independently controllable. Lock of an aluminum frame adds a wider appearance to the space.

- Ideal for closed areas ceilings higher than 2500 mm Applicable for areas up to 3000 mm high.
- Bottom holf is fixed and the top is mayable vertically.
- The movoble gloss is 10 mm floot and tempered.
- The DoubleMotion system contains a Samfy brand electric mater. It has a remote control with radio signal transmitter.
- DoubleMotion system is insulated. Movable glass is stared next to the auter part of fixed glass
- Movable glass can be kept at any desired height. Each and every movable glass can be rapidly raised in tandem.
- 100% wotertight.
- No lock needed for sofety of wherever it's opplied.
- Wide range of printable colors and logas.