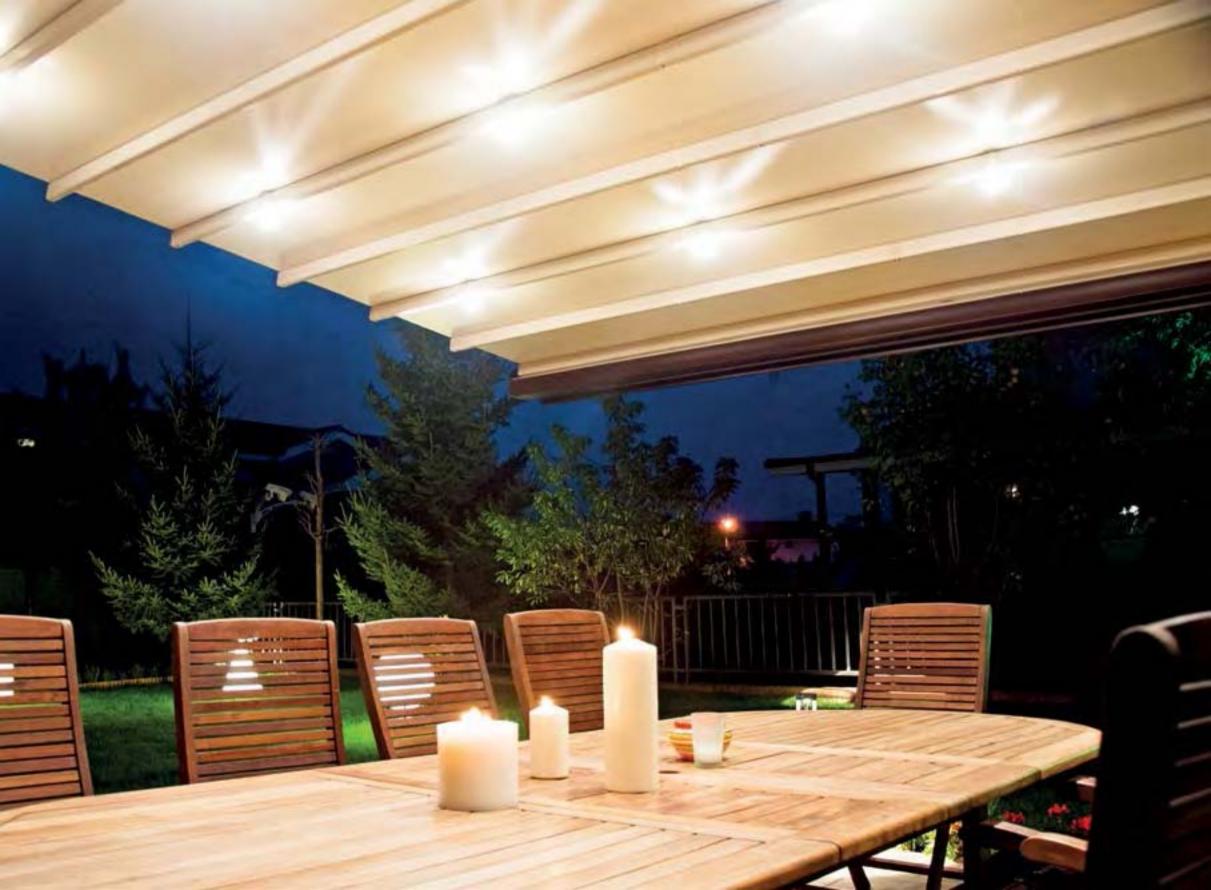

#### Brings Comfort to Life!

SmortRoof bioclimotic pergolo mokes all the difference in the pergolo systems, as it has been developed specifically to be an indispensable architectural piece to your living spaces.

Besides being durable and long lasting, SmortRoof provides heat and water insulation thanks to its water gutters and special gaskets. It prevents heat loss with polyurethane filling in panel covities. It also provides sound insulation and reduces heating costs in the cold weathers.

SmortRoof Biaclimatic Pergola systems have integrated lightings that bring an elegant, madern and sophisticated look to the autdoor space. It makes life easier with its wide range of products with straight or inclined structures.

# LIGHTING

Depending on whether you wont strong proctical lighting or on atmospheric dimmed ambience, be sure to make use of Byort's lineer RGB alternative LED Technology. You can dim the light directly from your remote control.