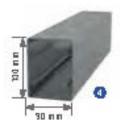

#### Brings Confidence to Life!

PergoLine is an ergonomic, functional and advanced technological awning system, which can be apened and clased automatically for seasonal weather conditions.

PergoLine is mode out of extruded oluminum and pointed with epoxy polyester. It has a static corrying strength without needing any extra wood or steel construction.

# BRONZE

The posted structure of the Bronze allows closing the side areas with VertiGlass vertical automatic glass systems or heat-insulated fixed systems. In this way, the effects of adverse weather conditions are reduced and you can enjoy an extended living space for many years to come. It's an ideal solution for private dwellings and confined spaces with its 600 cm projection.