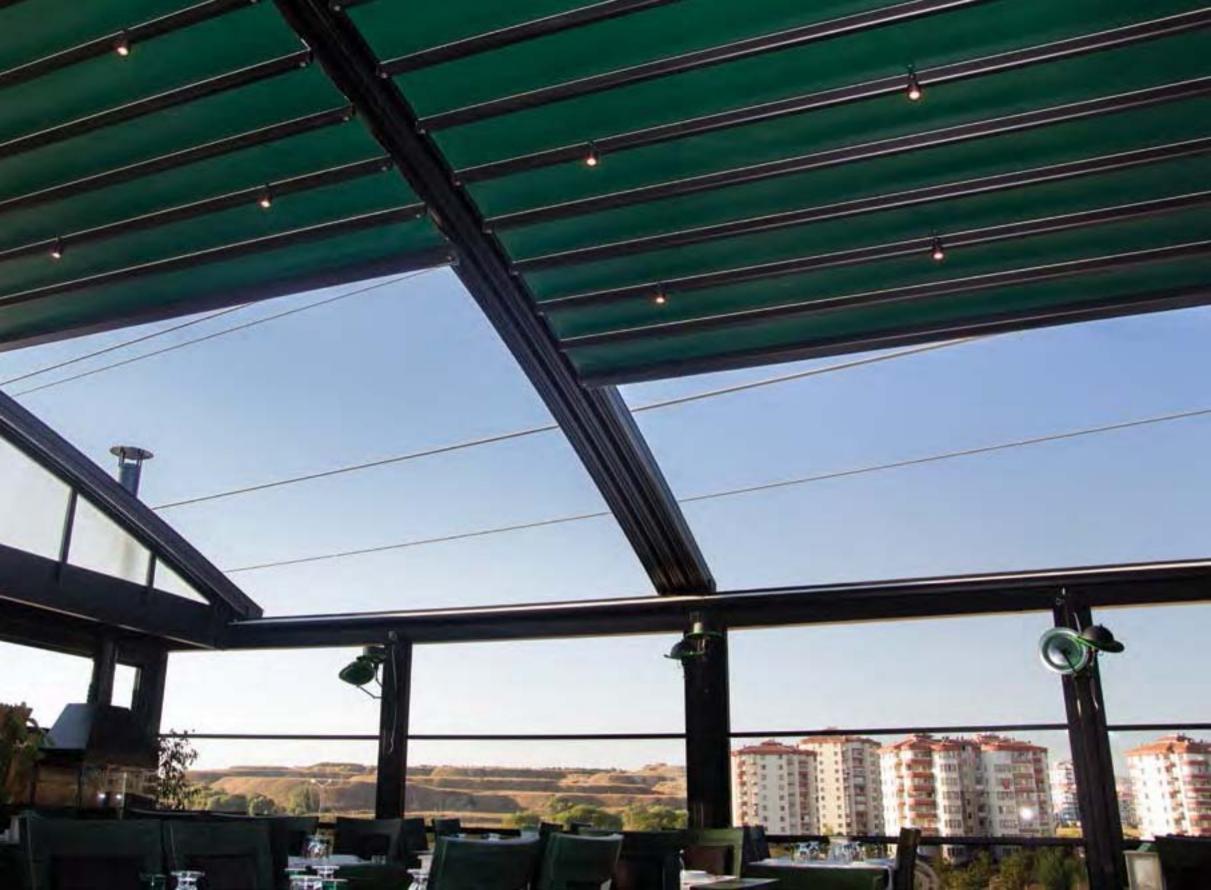

#### Brings Comfort to Life!

SmortRoof bioclimotic pergolo mokes all the difference in the pergolo systems, as it has been developed specifically to be an indispensable architectural piece to your living spaces.

Besides being durable and long lasting, SmortRoof provides heat and water insulation thanks to its water gutters and special gaskets. It prevents heat loss with polyurethane filling in panel covities. It also provides sound insulation and reduces heating costs in the cold weathers.

SmortRoof Biaclimatic Pergola systems have integrated lightings that bring an elegant, madern and sophisticated look to the autdoor space. It makes life easier with its wide range of products with straight or inclined structures.