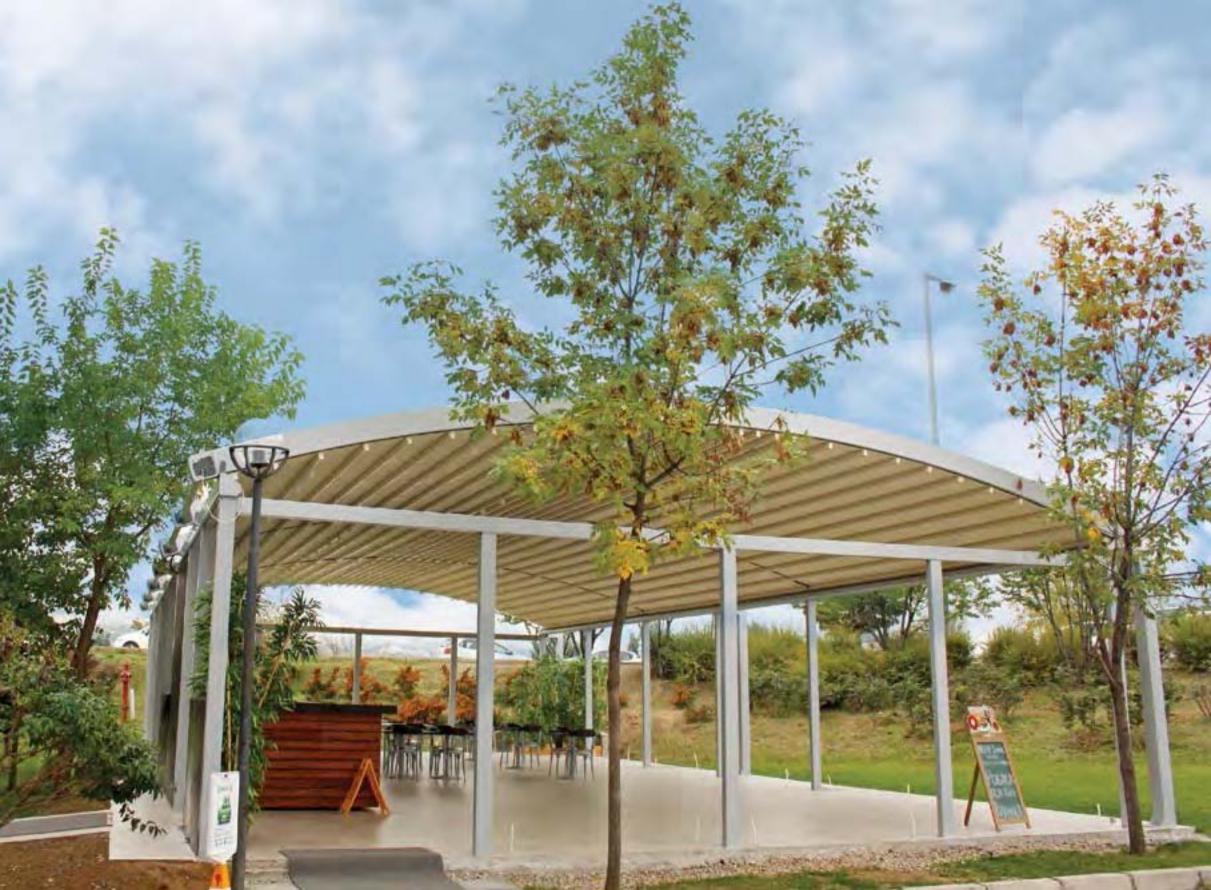

#### Brings Comfort to Life!

SmortRoof bioclimotic pergolo mokes all the difference in the pergolo systems, as it has been developed specifically to be an indispensable architectural piece to your living spaces.

Besides being durable and long lasting, SmortRoof provides heat and water insulation thanks to its water gutters and special gaskets. It prevents heat loss with polyurethane filling in panel covities. It also provides sound insulation and reduces heating costs in the cold weathers.

SmortRoof Biaclimatic Pergola systems have integrated lightings that bring an elegant, madern and sophisticated look to the autdoor space. It makes life easier with its wide range of products with straight or inclined structures.