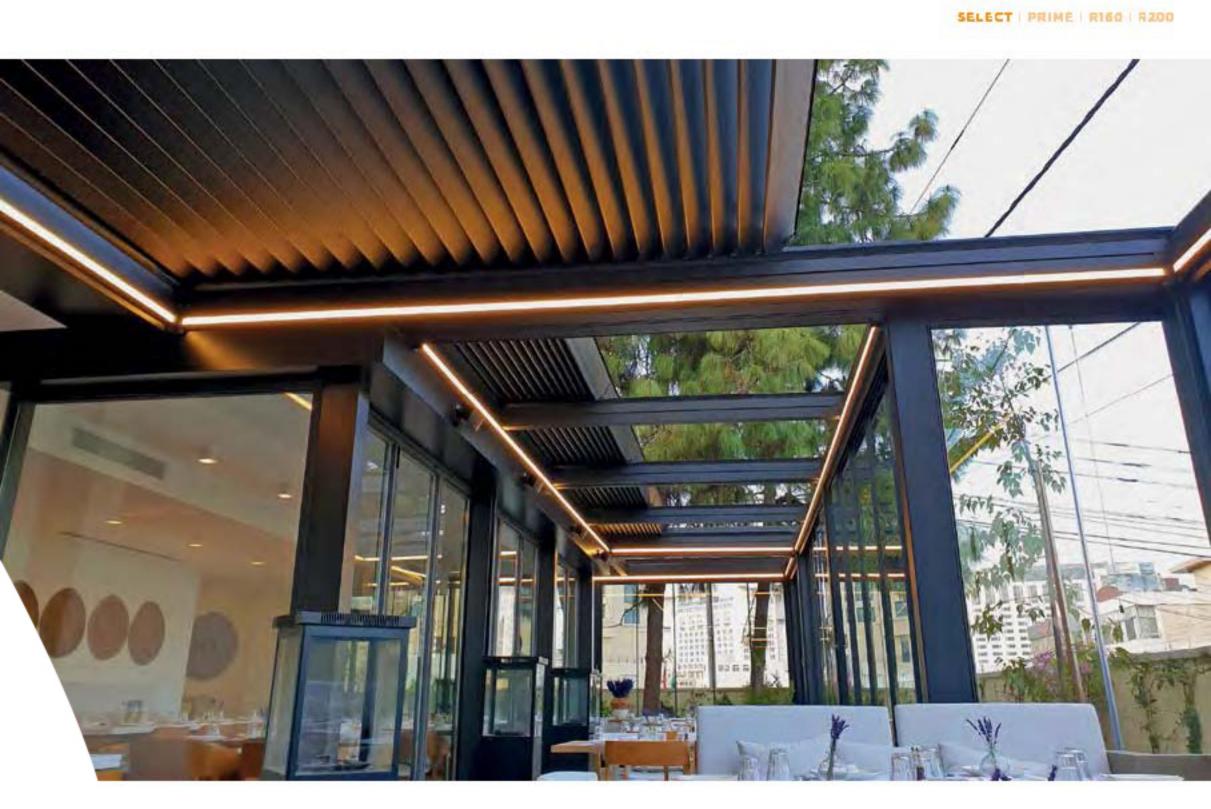

## SELECT

Designed occording to the modern orchitectural demands, Select makes a difference with its unique form wherever it's applied. Select is designed to adapt to any autdoor environment thanks to its unexampled features.

- Non-inclined structure does not couse ony loss of height,
- It allows to open the ceiling completely with the retroctable ponel structure.

SELECT | PRIME | R160 | R200