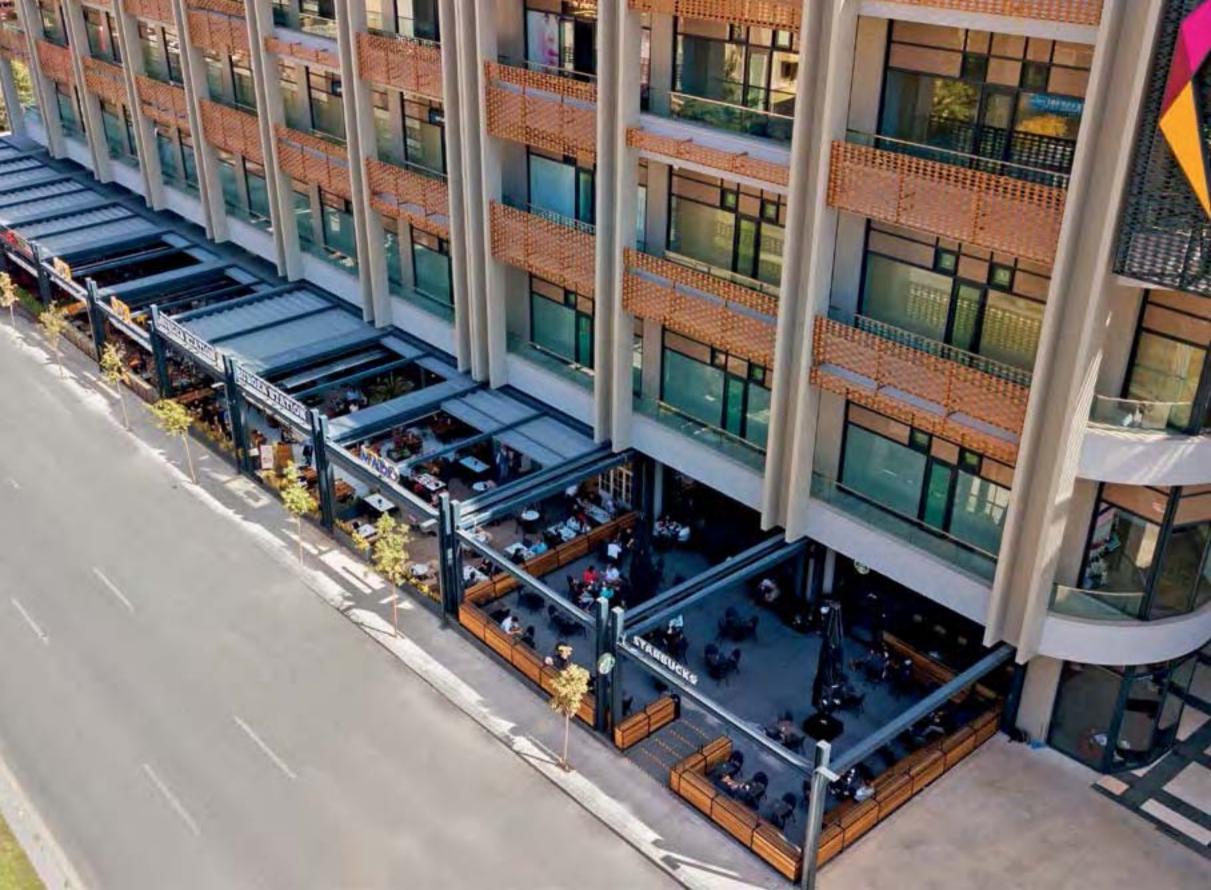

#### Brings Confidence to Life!

PergoLine is an ergonomic, functional and advanced technological awning system, which can be apened and clased automatically for seasonal weather conditions.

PergoLine is mode out of extruded oluminum and pointed with epoxy polyester. It has a static corrying strength without needing any extra wood or steel construction.

# DIVWOND

Diamond is a professional Pergola Systems solution and an advanced technology pergola system developed for large areas with a maximum projection value of 1200 cm. The innovative Diamond product is designed to work without intermediary pillars or any extra posts. It serves as a shade for businesses with wide open spaces such as restaurants and hatels. The product can resist weights without any support.