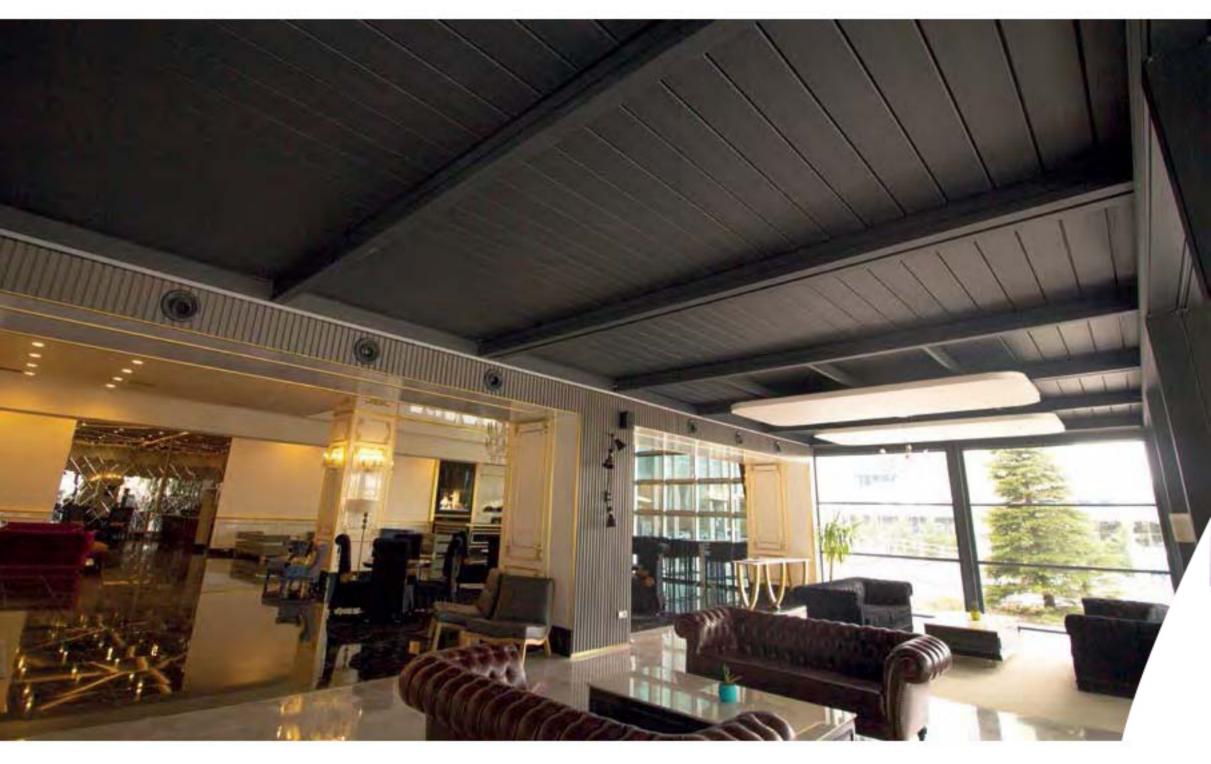

#### Brings Comfort to Life!

SmortRoof bioclimotic pergolo mokes all the difference in the pergolo systems, as it has been developed specifically to be an indispensable architectural piece to your living spaces.

Besides being durable and long lasting, SmortRoof provides heat and water insulation thanks to its water gutters and special gaskets. It prevents heat loss with polyurethane filling in panel covities. It also provides sound insulation and reduces heating costs in the cold weathers.

SmortRoof Biaclimatic Pergola systems have integrated lightings that bring an elegant, madern and sophisticated look to the autdoor space. It makes life easier with its wide range of products with straight or inclined structures.