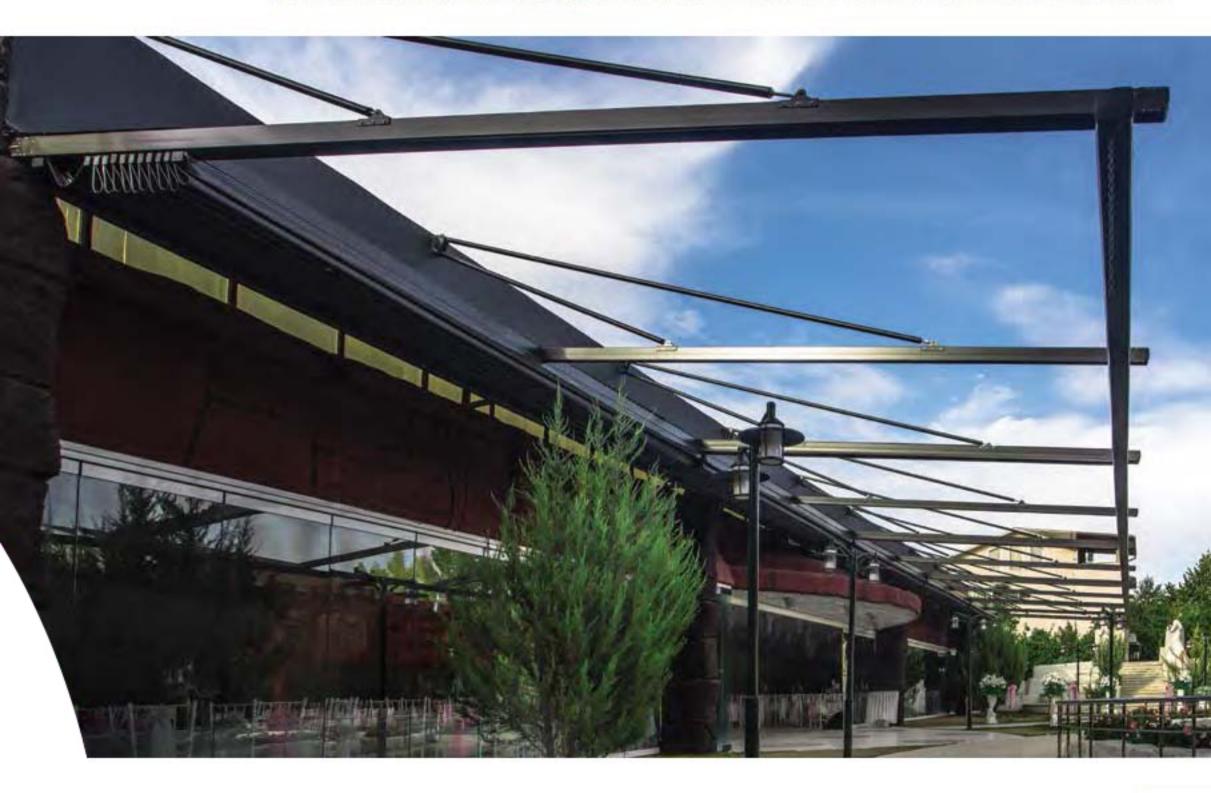

#### Brings Confidence to Life!

PergoLine is an ergonomic, functional and advanced technological awning system, which can be apened and clased automatically for seasonal weather conditions.

PergoLine is mode out of extruded oluminum and pointed with epoxy polyester. It has a static corrying strength without needing any extra wood or steel construction.