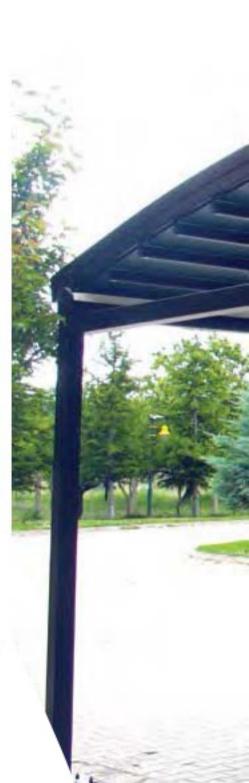

# R160

| Max. width      | 1200 cm |
|-----------------|---------|
| Max. projection | 600 cm  |

R200

The SmortRoof R200 is designed specifically for wide open spaces and has a modern geometrical look inspired by unique asymmetrical lines. R200 allows you to enjoy your interior space thanks to its inclined structure. Moreover, it demonstrates a high durability under snowfoll.

Recommended for the oreos with at least 600 cm projection.

| Max.width       | 800 cm |
|-----------------|--------|
| Max. projection | 700 cm |