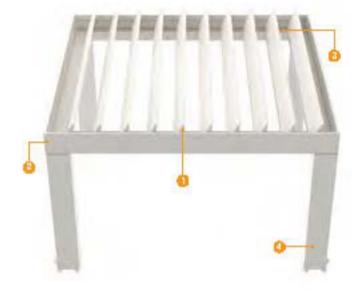

#### Brings Comfort to Life!

SmortRoof bioclimotic pergolo mokes all the difference in the pergolo systems, as it has been developed specifically to be an indispensable architectural piece to your living spaces.

Besides being durable and long lasting, SmortRoof provides heat and water insulation thanks to its water gutters and special gaskets. It prevents heat loss with polyurethane filling in panel covities. It also provides sound insulation and reduces heating costs in the cold weathers.

SmortRoof Biaclimatic Pergola systems have integrated lightings that bring an elegant, madern and sophisticated look to the autdoor space. It makes life easier with its wide range of products with straight or inclined structures.