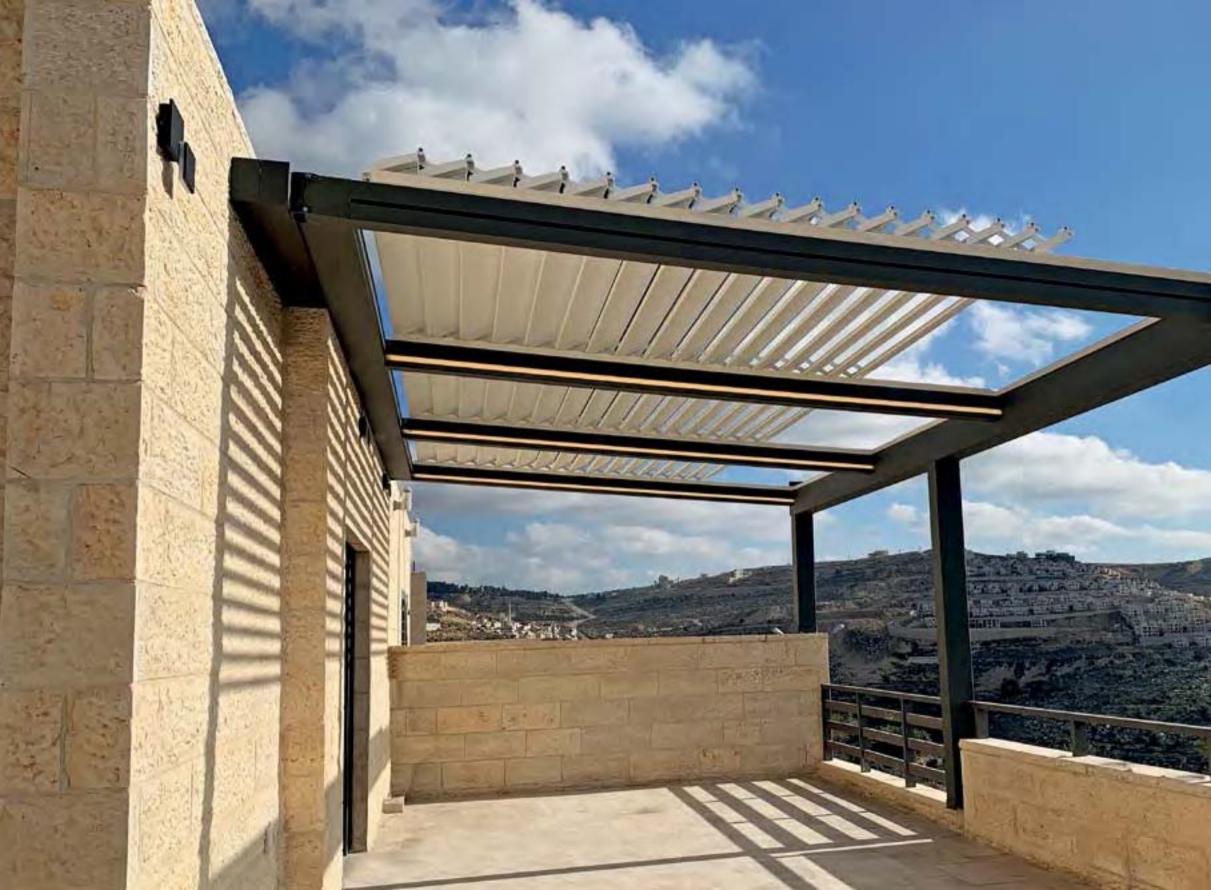

## SELECT

Designed occording to the modern orchitectural demands, Select makes a difference with its unique form wherever it's applied. Select is designed to adapt to any autdoor environment thanks to its unexampled features.

- Non-inclined structure does not couse ony loss of height,
- It allows to open the ceiling completely with the retroctable ponel structure.

SELECT | PRIME | R160 | R200

## SELECT

| Max. width      | 900 cm |
|-----------------|--------|
| Mox. projection | 600 cm |