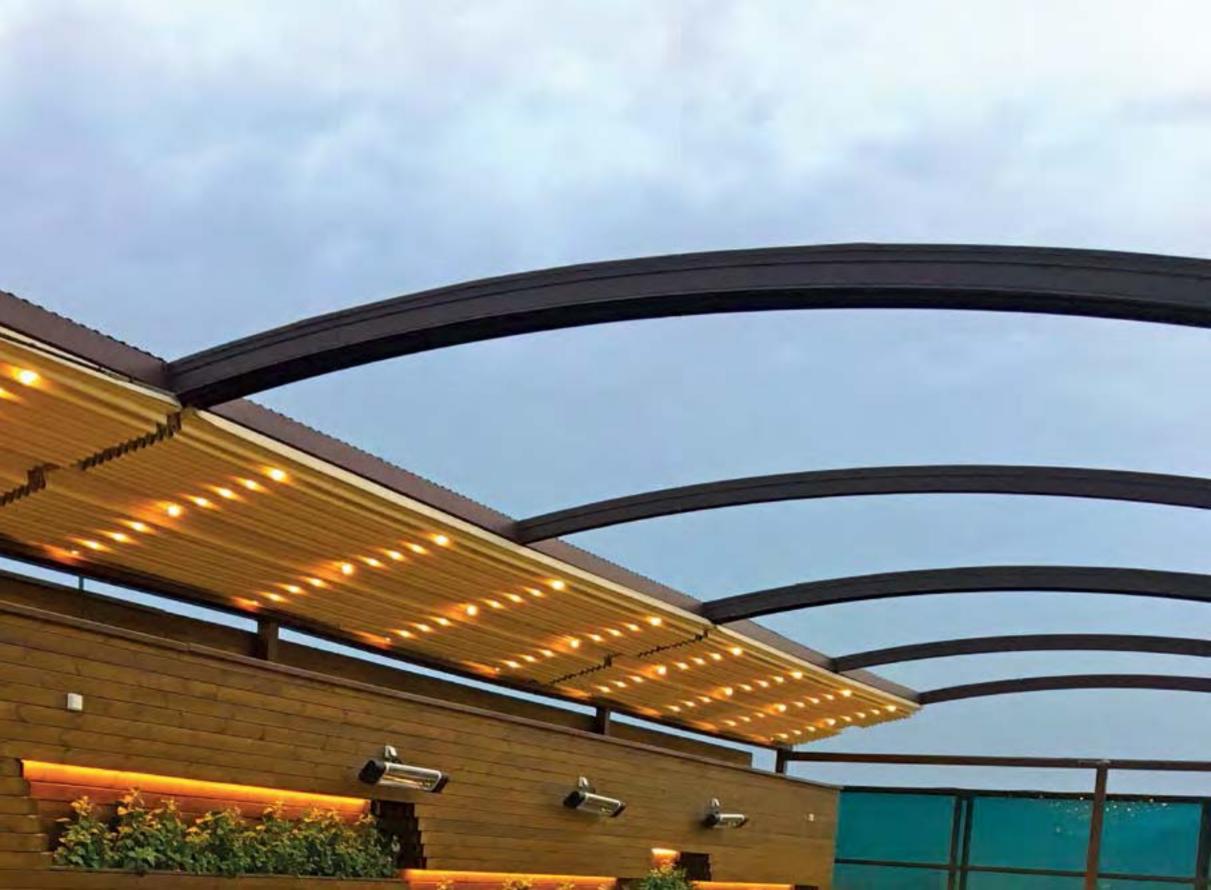

#### Brings Comfort to Life!

SmortRoof bioclimotic pergolo mokes all the difference in the pergolo systems, as it has been developed specifically to be an indispensable architectural piece to your living spaces.

Besides being durable and long lasting, SmortRoof provides heat and water insulation thanks to its water gutters and special gaskets. It prevents heat loss with polyurethane filling in panel covities. It also provides sound insulation and reduces heating costs in the cold weathers.

SmortRoof Biaclimatic Pergola systems have integrated lightings that bring an elegant, madern and sophisticated look to the autdoor space. It makes life easier with its wide range of products with straight or inclined structures.