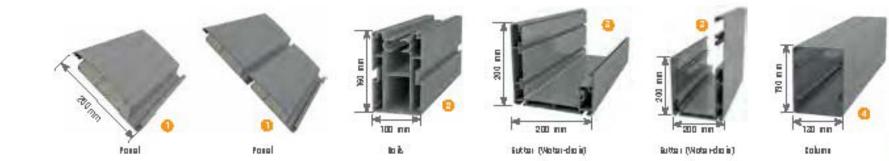

Ink.

Extuded Festol Sutter (Wotard min)

Fola

6551657 A

Extuded Fostal Sutter(Waterd as)

1

Fola

Po la

Extuadad Frontol Buttan (Wota Holio in)

1 🖬

BRONZE | GOLD | DIAMOND | BUBY | RUBY+I SAPPHIRE | RAPPHIRE + | ECO SHELL | SHELL | SHELL | ECO PEARL | PEARL | PEARL | PEARL + | AMETHIST PARK SYSTEM