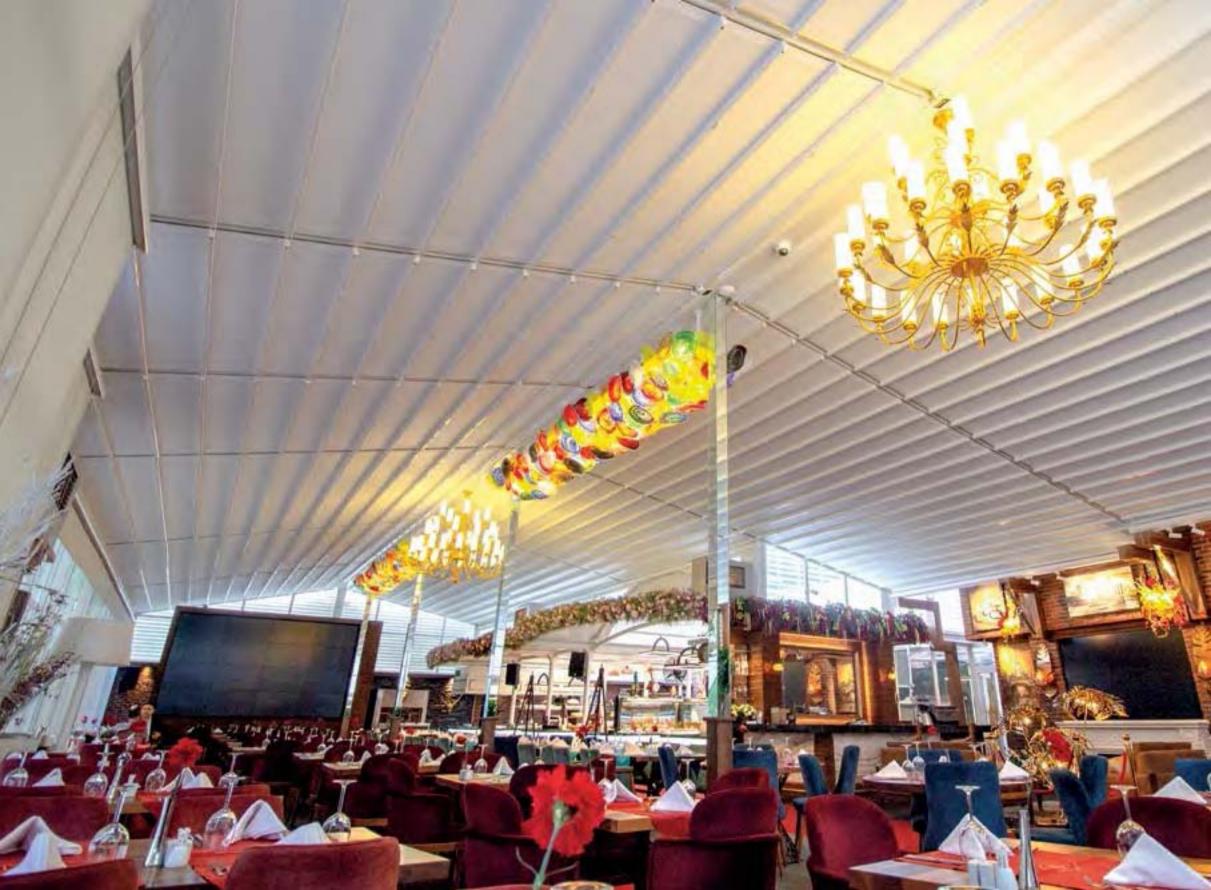

### SHELL+

Shell Plus has an avai structure that can be projected up to 1000 cm to create wide open spaces for the professional enterprises. It is resistant to all weather conditions with no need for any additional corrier. The secret that lays behind its ability to be used in a wide space without any corrier is the technology that supports it. It is appropriate to cover the side areas with folding and heat-insulated aluminum joineries. Pergola Systems use blackout fabric for protection against the sun, rain and wind. It is also flame resistant. Therefor business owners chose it for these functional solutions.