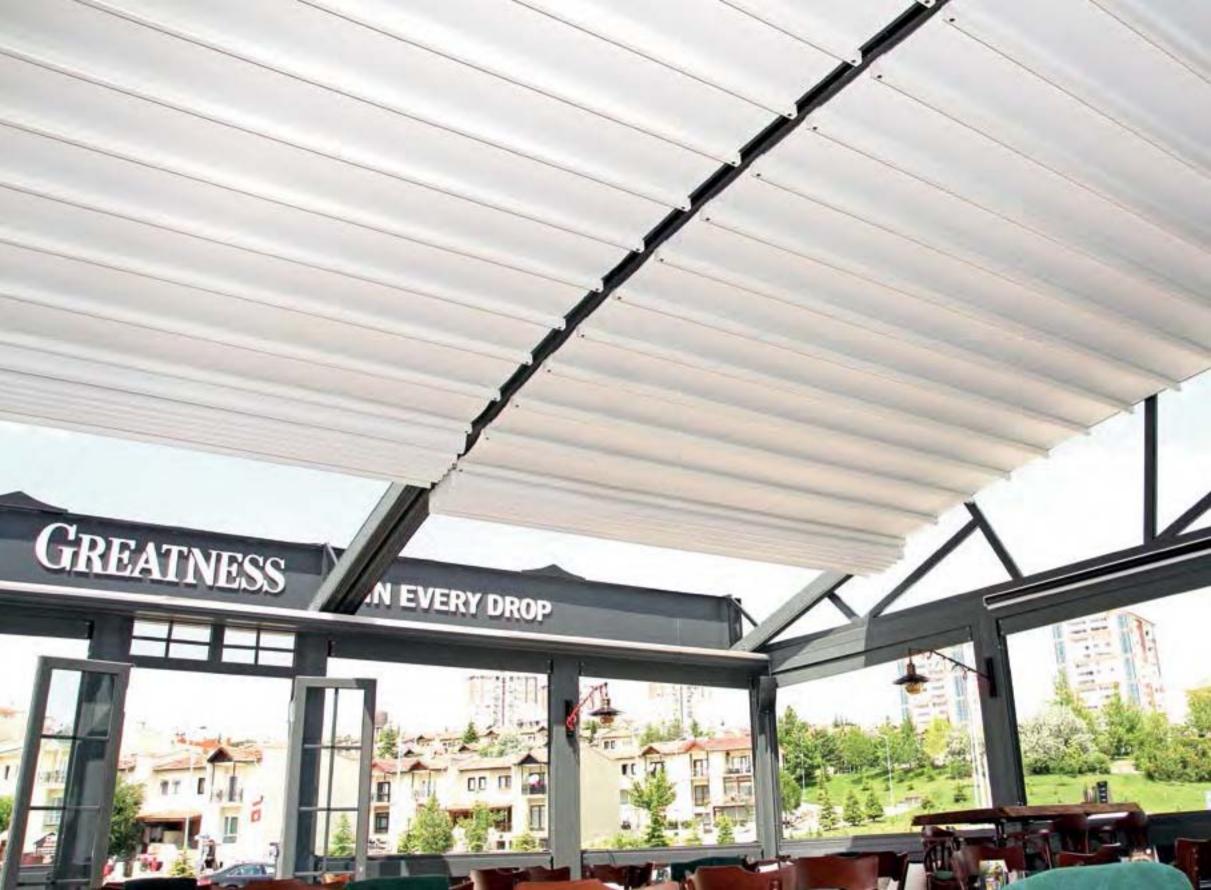

#### Brings Confidence to Life!

PergoLine is an ergonomic, functional and advanced technological awning system, which can be apened and clased automatically for seasonal weather conditions.

PergoLine is mode out of extruded oluminum and pointed with epoxy polyester. It has a static corrying strength without needing any extra wood or steel construction.

# BRONZE

The posted structure of the Bronze allows closing the side areas with VertiGlass vertical automatic glass systems or heat-insulated fixed systems. In this way, the effects of adverse weather conditions are reduced and you can enjoy an extended living space for many years to come. It's an ideal solution for private dwellings and confined spaces with its 600 cm projection.

### GOLD

Gold has an outomatic folding function. Its folding and rail system features offer a space for summer and winter use with a maximum projection of 900 cm. Pergoline Gold, is suitable to be used under adverse weather conditions without any carrier, thanks to its poled structure and wide projection.