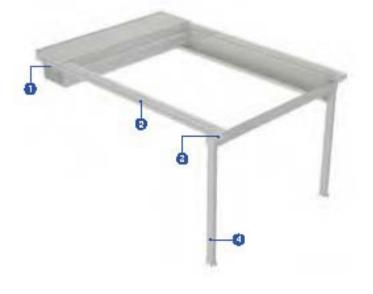

#### Brings Confidence to Life!

PergoLine is an ergonomic, functional and advanced technological awning system, which can be apened and clased automatically for seasonal weather conditions.

PergoLine is mode out of extruded oluminum and pointed with epoxy polyester. It has a static corrying strength without needing any extra wood or steel construction.

# BRONZE

The posted structure of the Bronze allows closing the side areas with VertiGlass vertical automatic glass systems or heat-insulated fixed systems. In this way, the effects of adverse weather conditions are reduced and you can enjoy an extended living space for many years to come. It's an ideal solution for private dwellings and confined spaces with its 600 cm projection.

### GOLD

Gold has an outomatic folding function. Its folding and rail system features offer a space for summer and winter use with a maximum projection of 900 cm. Pergoline Gold, is suitable to be used under adverse weather conditions without any carrier, thanks to its poled structure and wide projection.

# DIVWOND

Diamond is a professional Pergola Systems solution and an advanced technology pergola system developed for large areas with a maximum projection value of 1200 cm. The innovative Diamond product is designed to work without intermediary pillars or any extra posts. It serves as a shade for businesses with wide open spaces such as restaurants and hatels. The product can resist weights without any support.