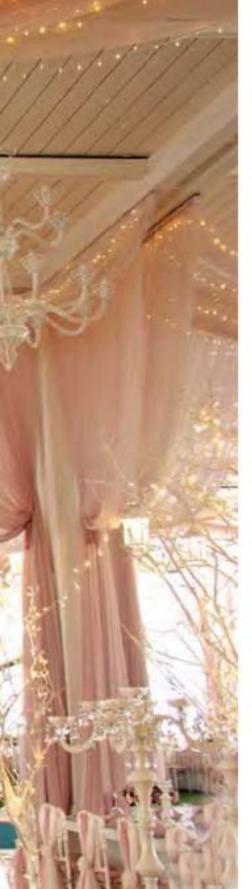

#### Brings Comfort to Life!

SmortRoof bioclimotic pergolo mokes all the difference in the pergolo systems, as it has been developed specifically to be an indispensable architectural piece to your living spaces.

Besides being durable and long lasting, SmortRoof provides heat and water insulation thanks to its water gutters and special gaskets. It prevents heat loss with polyurethane filling in panel covities. It also provides sound insulation and reduces heating costs in the cold weathers.

SmortRoof Biaclimatic Pergola systems have integrated lightings that bring an elegant, madern and sophisticated look to the autdoor space. It makes life easier with its wide range of products with straight or inclined structures.