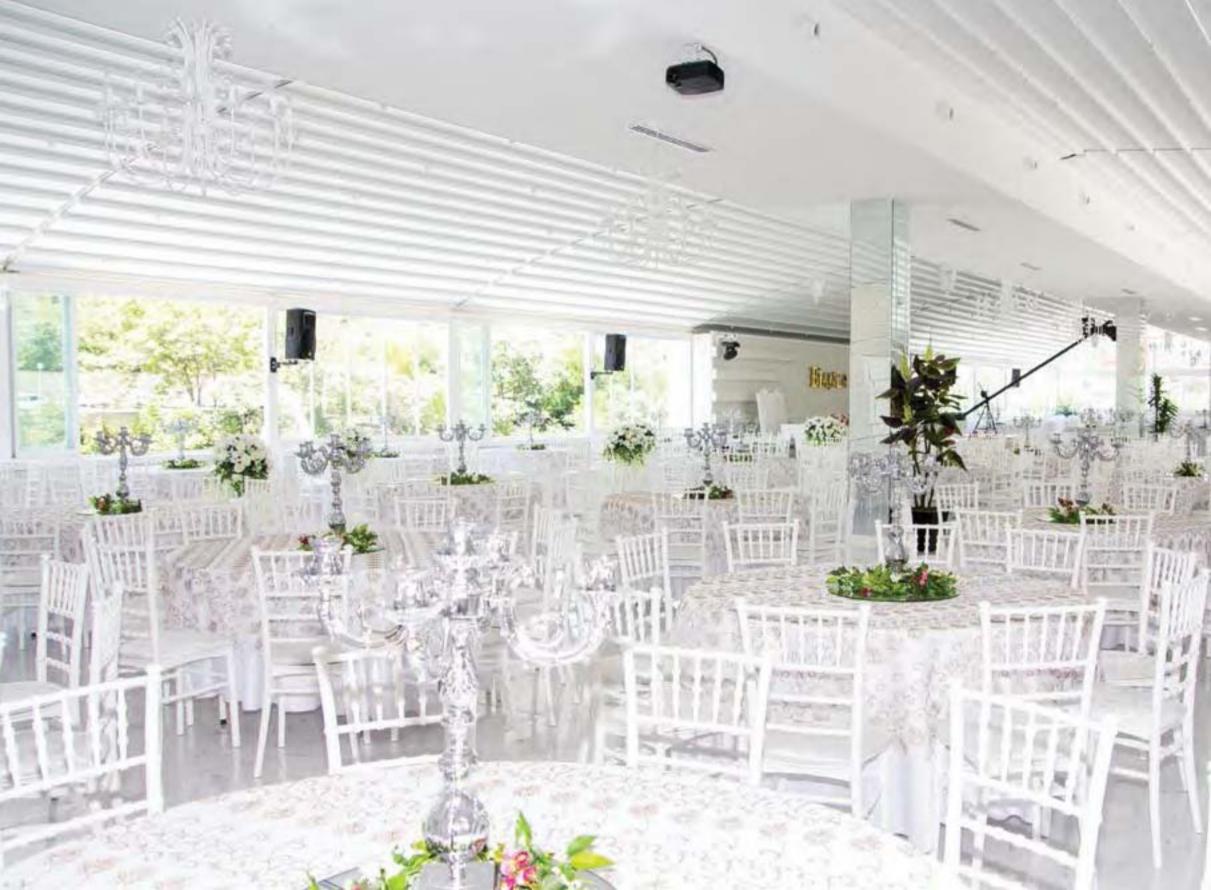

### Brings Cosy to Life!

VertiBloss is designed and manufactured with advanced technology to transform autdoor spaces into modern architectural and aesthetic structures. It offers a harmony of luxury and functionality at its best.

Thanks to the easy installation and minimalist design, it ensures an efficient use of spaces with its vertical operation feature. And that brings an aesthetic oppearance by adapting perfectly to many areas used for private or commercial purposes such as restaurants, terraces and balcanies.

Byort Group offers you the perfect combination of all pergola systems for more modern and aesthetically pleasing spaces.