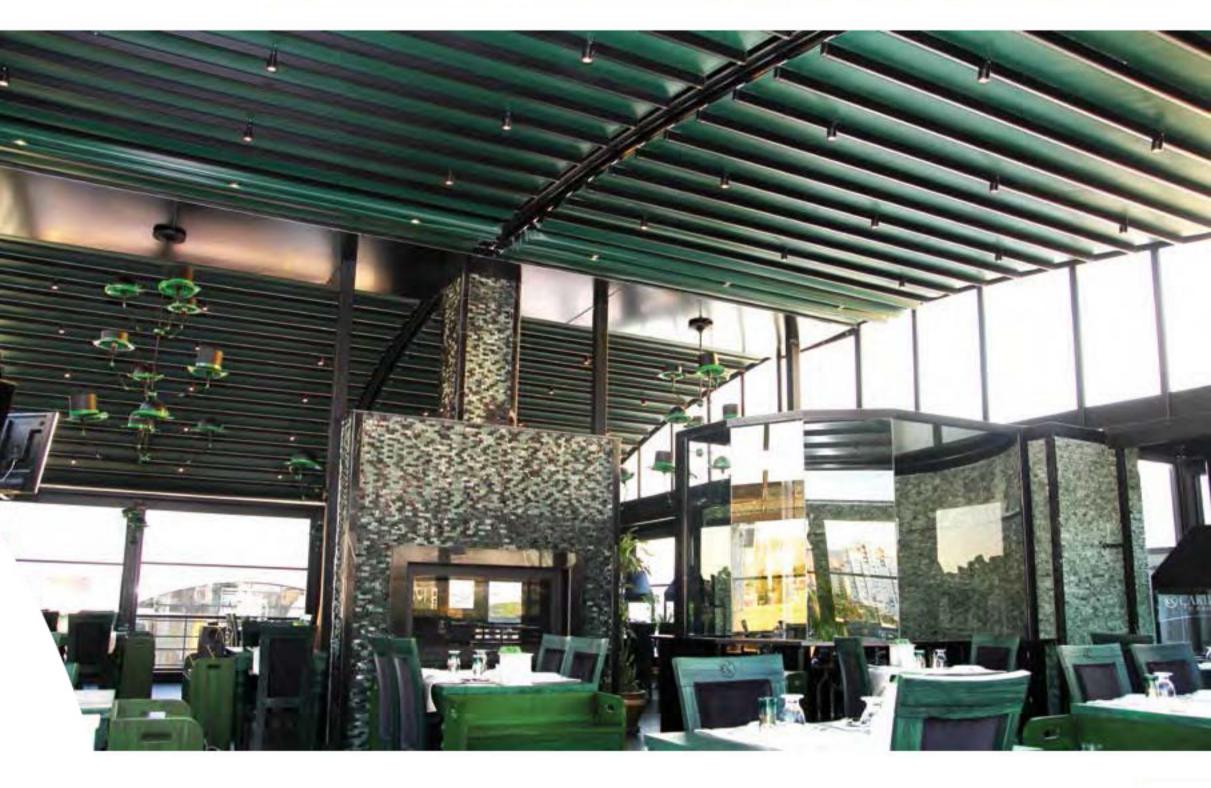

#### Brings Comfort to Life!

SmortRoof bioclimotic pergolo mokes all the difference in the pergolo systems, as it has been developed specifically to be an indispensable architectural piece to your living spaces.

Besides being durable and long lasting, SmortRoof provides heat and water insulation thanks to its water gutters and special gaskets. It prevents heat loss with polyurethane filling in panel covities. It also provides sound insulation and reduces heating costs in the cold weathers.

SmortRoof Biaclimatic Pergola systems have integrated lightings that bring an elegant, madern and sophisticated look to the autdoor space. It makes life easier with its wide range of products with straight or inclined structures.