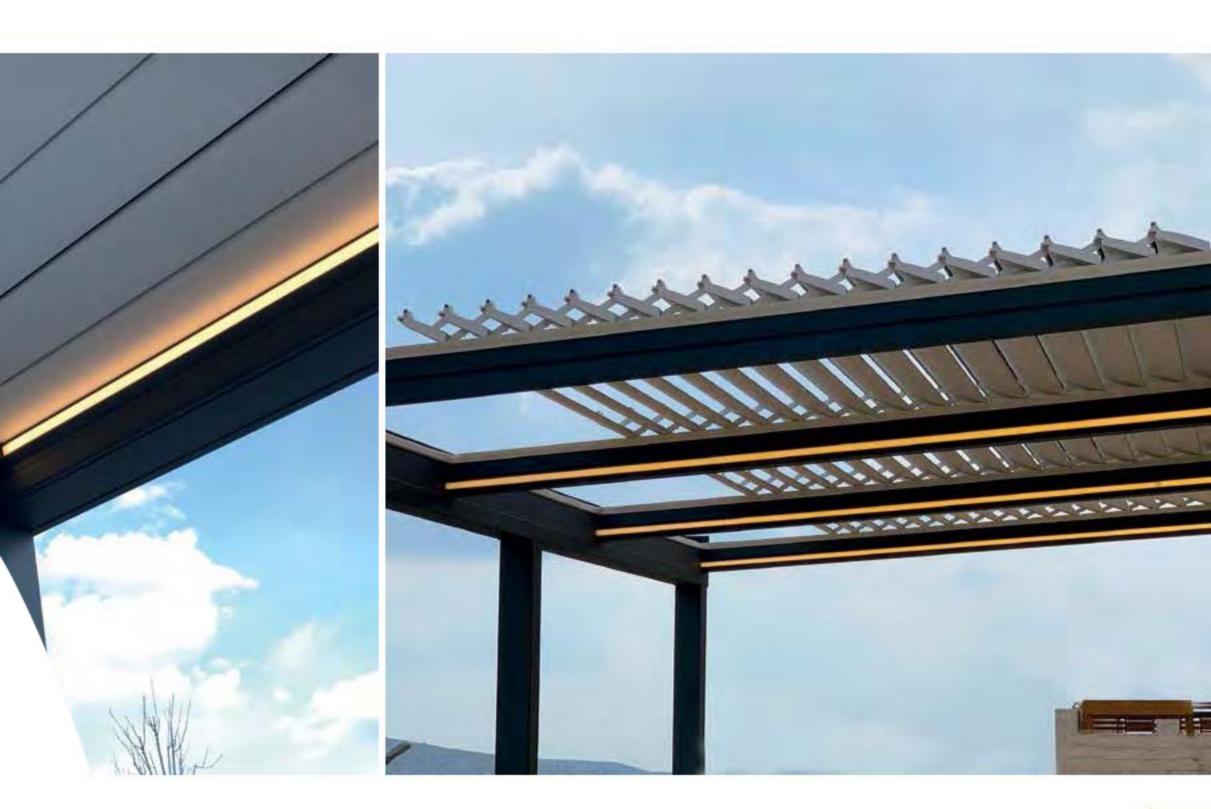

## SELECT

Designed occording to the modern orchitectural demands, Select makes a difference with its unique form wherever it's applied. Select is designed to adapt to any autdoor environment thanks to its unexampled features.

- Non-inclined structure does not couse ony loss of height,
- It allows to open the ceiling completely with the retroctable ponel structure.

SELECT | PRIME | R160 | R200

## SELECT

| Max. width      | 900 cm |
|-----------------|--------|
| Mox. projection | 600 cm |