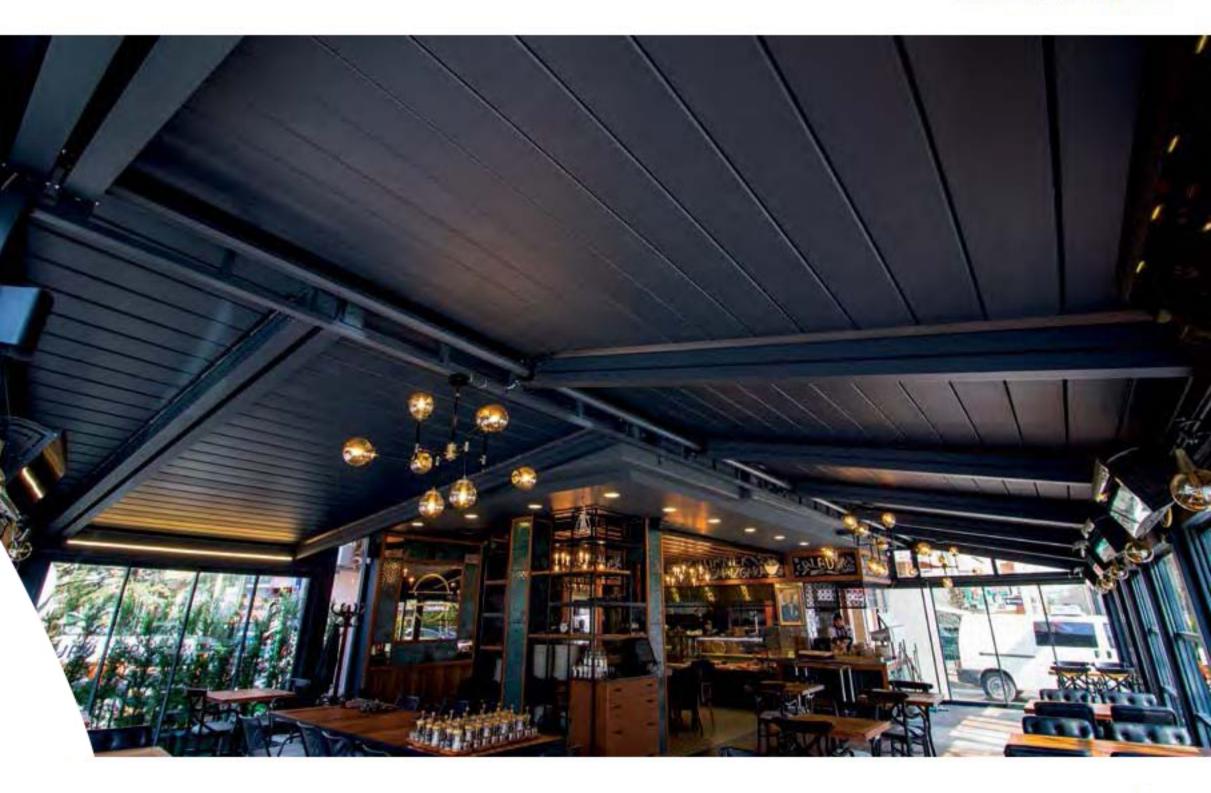

#### Brings Comfort to Life!

SmortRoof bioclimotic pergolo mokes all the difference in the pergolo systems, as it has been developed specifically to be an indispensable architectural piece to your living spaces.

Besides being durable and long lasting, SmortRoof provides heat and water insulation thanks to its water gutters and special gaskets. It prevents heat loss with polyurethane filling in panel covities. It also provides sound insulation and reduces heating costs in the cold weathers.

SmortRoof Biaclimatic Pergola systems have integrated lightings that bring an elegant, madern and sophisticated look to the autdoor space. It makes life easier with its wide range of products with straight or inclined structures.