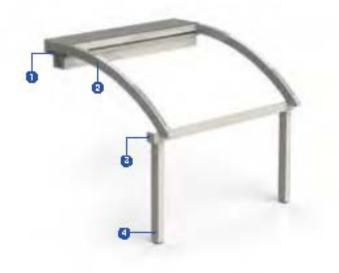

#### Brings Comfort to Life!

SmortRoof bioclimotic pergolo mokes all the difference in the pergolo systems, as it has been developed specifically to be an indispensable architectural piece to your living spaces.

Besides being durable and long lasting, SmortRoof provides heat and water insulation thanks to its water gutters and special gaskets. It prevents heat loss with polyurethane filling in panel covities. It also provides sound insulation and reduces heating costs in the cold weathers.

SmortRoof Biaclimatic Pergola systems have integrated lightings that bring an elegant, madern and sophisticated look to the autdoor space. It makes life easier with its wide range of products with straight or inclined structures.