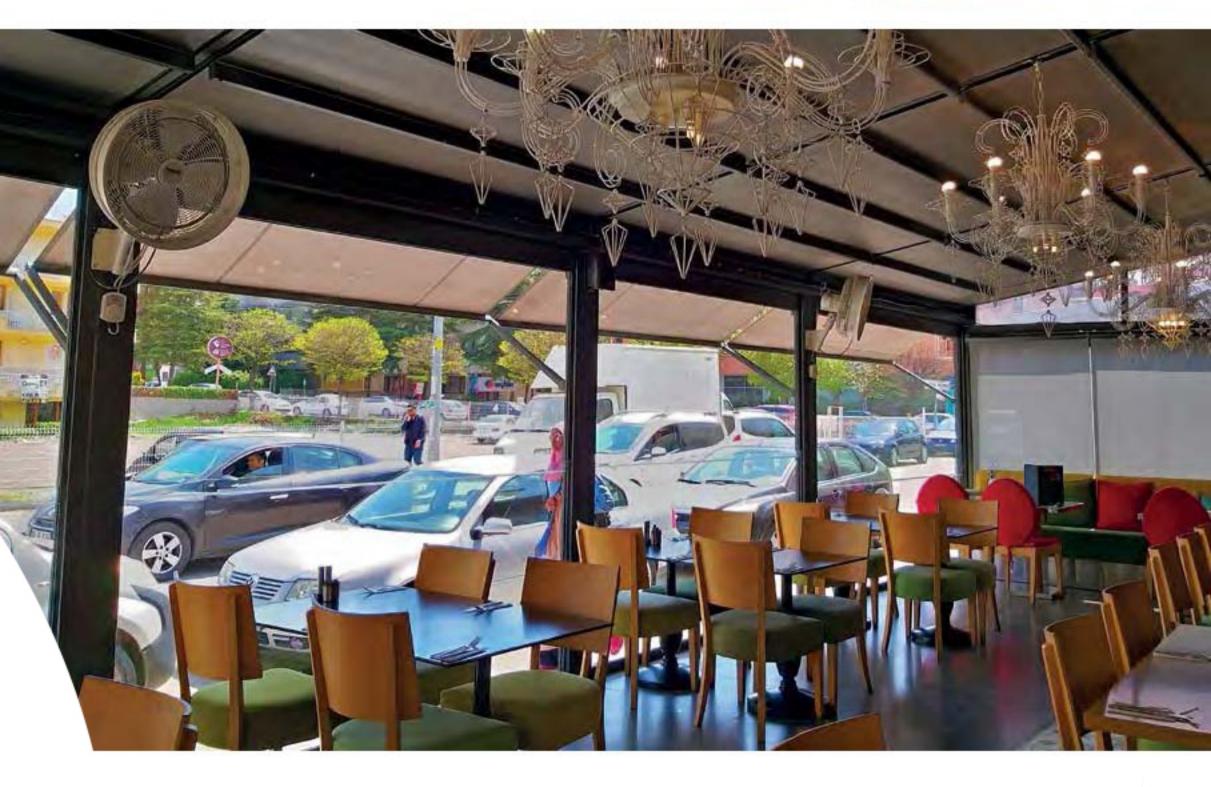

### Brings Cosy to Life!

VertiBloss is designed and manufactured with advanced technology to transform autdoor spaces into modern architectural and aesthetic structures. It offers a harmony of luxury and functionality at its best.

Thanks to the easy installation and minimalist design, it ensures an efficient use of spaces with its vertical operation feature. And that brings an aesthetic oppearance by adapting perfectly to many areas used for private or commercial purposes such as restaurants, terraces and balcanies.