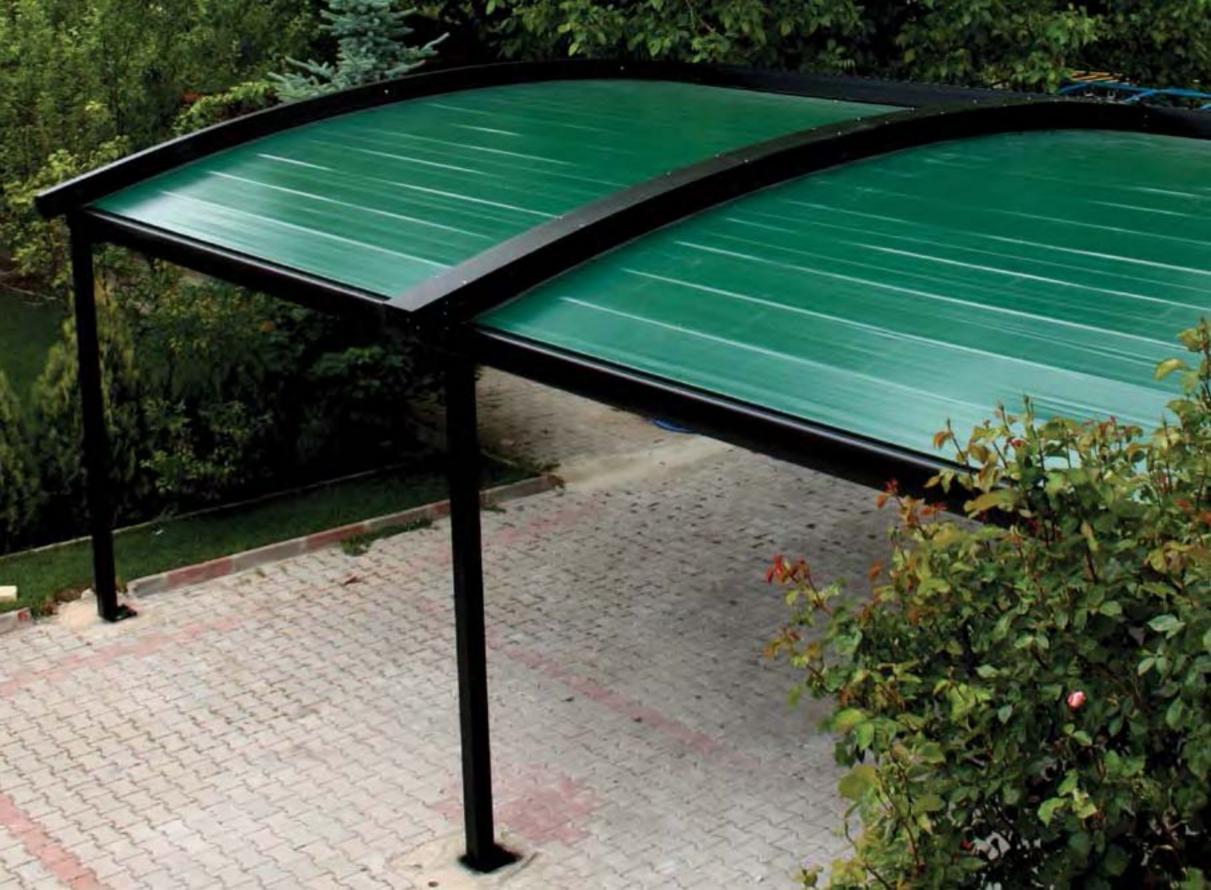

# R160

| Max. width      | 1200 cm |
|-----------------|---------|
| Max. projection | 600 cm  |

R200

The SmortRoof R200 is designed specifically for wide open spaces and has a modern geometrical look inspired by unique asymmetrical lines. R200 allows you to enjoy your interior space thanks to its inclined structure. Moreover, it demonstrates a high durability under snowfoll.

Recommended for the oreos with at least 600 cm projection.

| Max.width       | 800 cm |
|-----------------|--------|
| Max. projection | 700 cm |