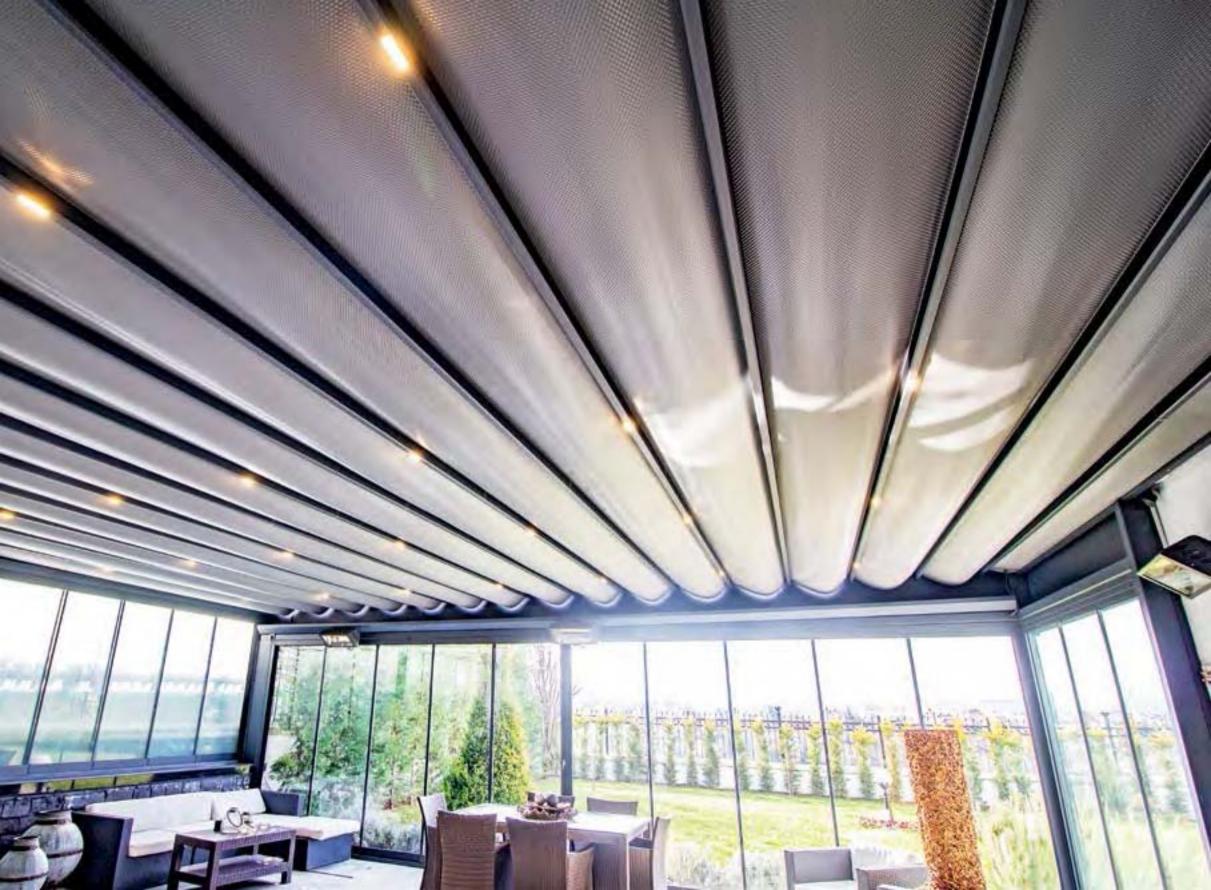

#### Brings Comfort to Life!

SmortRoof bioclimotic pergolo mokes all the difference in the pergolo systems, as it has been developed specifically to be an indispensable architectural piece to your living spaces.

Besides being durable and long lasting, SmortRoof provides heat and water insulation thanks to its water gutters and special gaskets. It prevents heat loss with polyurethane filling in panel covities. It also provides sound insulation and reduces heating costs in the cold weathers.

SmortRoof Biaclimatic Pergola systems have integrated lightings that bring an elegant, madern and sophisticated look to the autdoor space. It makes life easier with its wide range of products with straight or inclined structures.