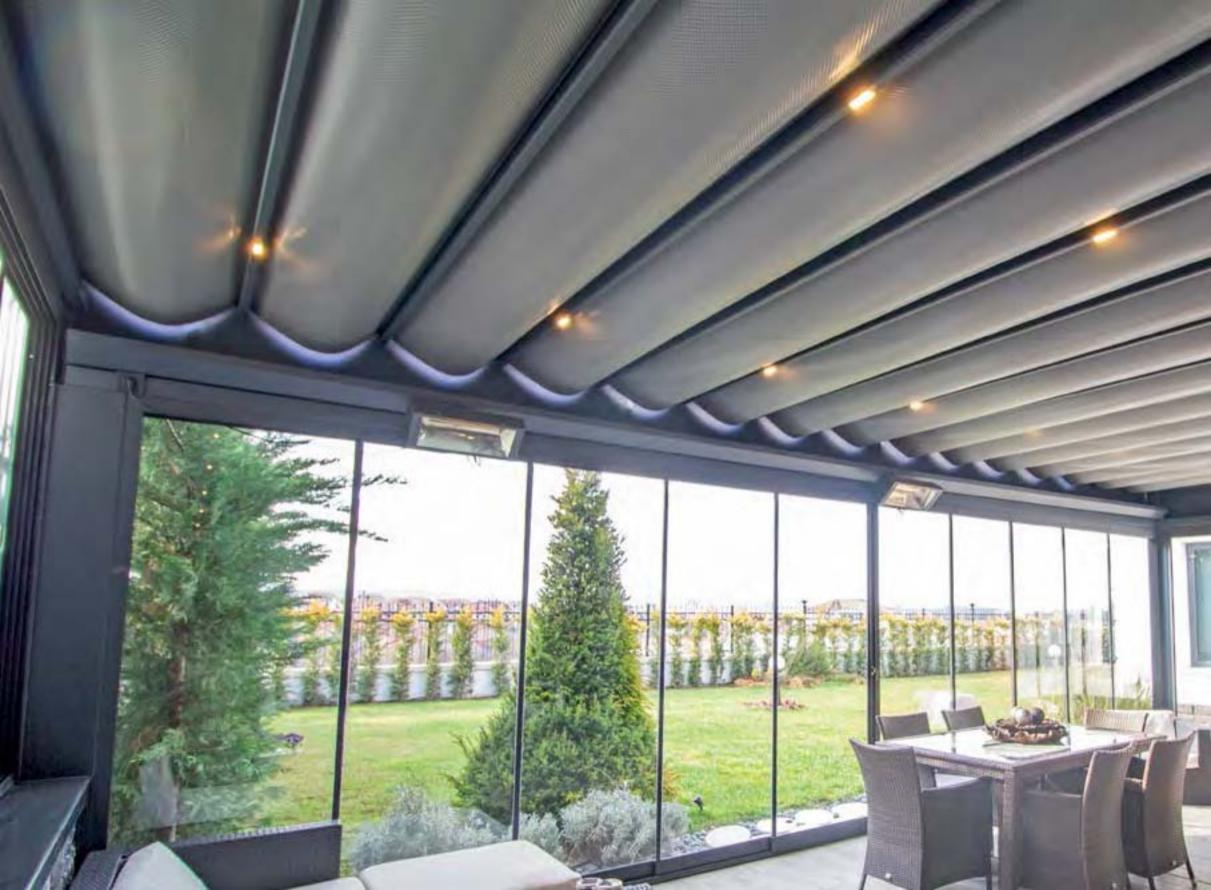

#### Brings Comfort to Life!

SmortRoof bioclimotic pergolo mokes all the difference in the pergolo systems, as it has been developed specifically to be an indispensable architectural piece to your living spaces.

Besides being durable and long lasting, SmortRoof provides heat and water insulation thanks to its water gutters and special gaskets. It prevents heat loss with polyurethane filling in panel covities. It also provides sound insulation and reduces heating costs in the cold weathers.

SmortRoof Biaclimatic Pergola systems have integrated lightings that bring an elegant, madern and sophisticated look to the autdoor space. It makes life easier with its wide range of products with straight or inclined structures.