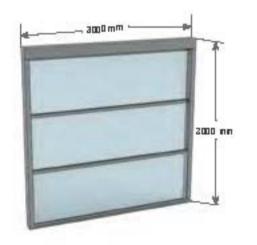

# TRIPLEMOTION

TripleMotion gloss ponels are a new generation of gloss system. They transform the autdoor living spaces into more convenient ones with a modern tauch. TripleMation consists of 3 modules; one third of which is a fixed parapet while the other two thirds are movable glosses. The aluminum frame feature makes it a strong structure.

- Blosses are 8 mm thick and tempered.
- Moximum Width 3000 mm.
- Moximum Height 3000 mm.
- Fully Insulated.
- 1/3 of the total height is fixed and 2/3 is mavable.
- The DoubleMotion system contains a Samfy brand electric mater. It has a remate control with radio signal transmitter.
- 100% wotertight.
- No lock needed for sofety of wherever it's opplied.
- Wide range of printable colors and lagos.

| Width (mm):    | 1000,1500,2000,2500,3000 |  |
|----------------|--------------------------|--|
| H eight (m m): | 1000,1500,2000,2500,3000 |  |

8:00-12:00

bir kahve