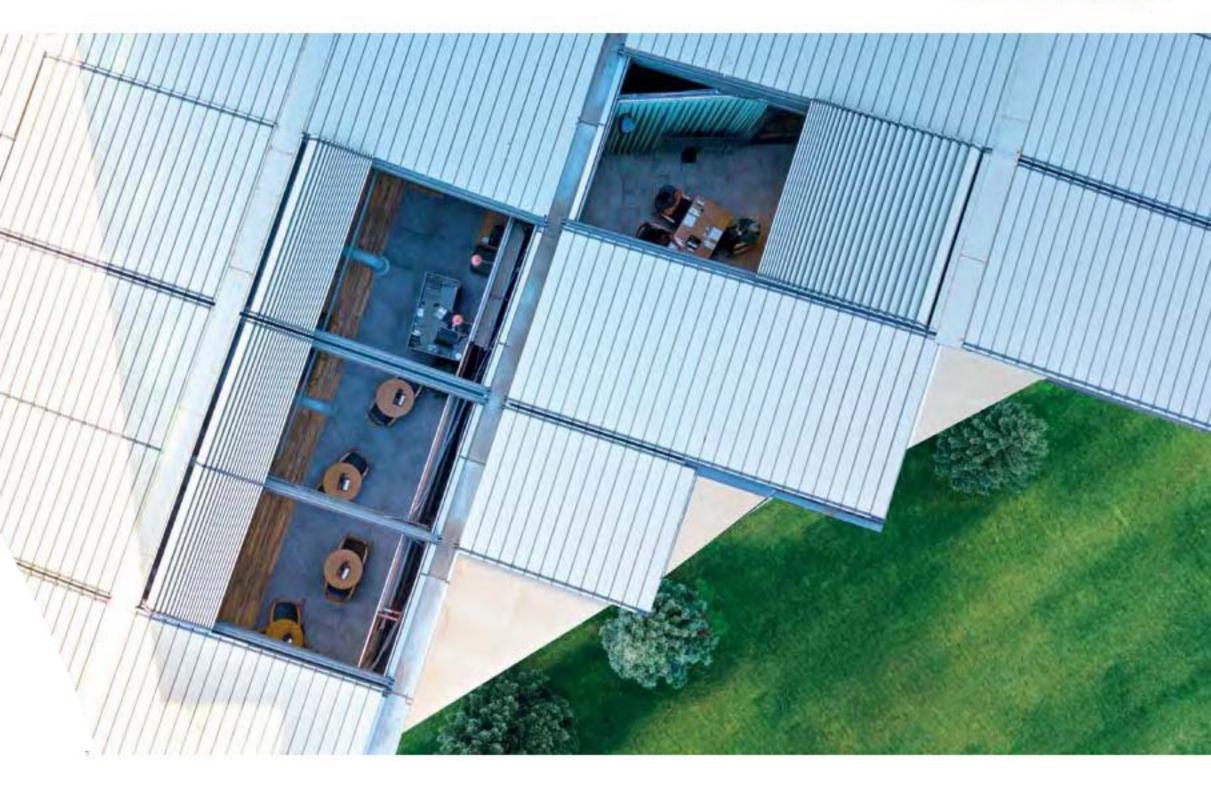

#### Brings Confidence to Life!

PergoLine is an ergonomic, functional and advanced technological awning system, which can be apened and clased automatically for seasonal weather conditions.

PergoLine is mode out of extruded oluminum and pointed with epoxy polyester. It has a static corrying strength without needing any extra wood or steel construction.