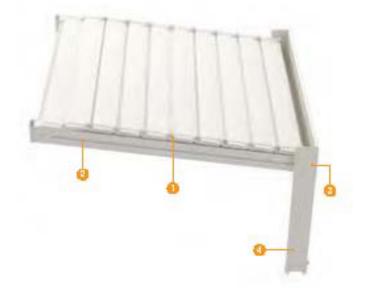

#### Brings Comfort to Life!

SmortRoof bioclimotic pergolo mokes all the difference in the pergolo systems, as it has been developed specifically to be an indispensable architectural piece to your living spaces.

Besides being durable and long lasting, SmortRoof provides heat and water insulation thanks to its water gutters and special gaskets. It prevents heat loss with polyurethane filling in panel covities. It also provides sound insulation and reduces heating costs in the cold weathers.

SmortRoof Biaclimatic Pergola systems have integrated lightings that bring an elegant, madern and sophisticated look to the autdoor space. It makes life easier with its wide range of products with straight or inclined structures.