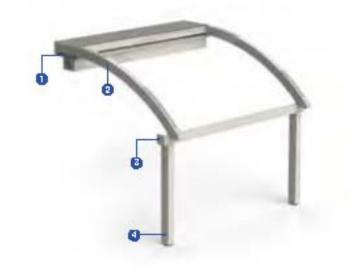

## SELECT

Designed occording to the modern orchitectural demands, Select makes a difference with its unique form wherever it's applied. Select is designed to adapt to any autdoor environment thanks to its unexampled features.

- Non-inclined structure does not couse ony loss of height,
- It allows to open the ceiling completely with the retroctable ponel structure.

SELECT | PRIME | R160 | R200

## SELECT

| Max. width      | 900 cm |
|-----------------|--------|
| Mox. projection | 600 cm |