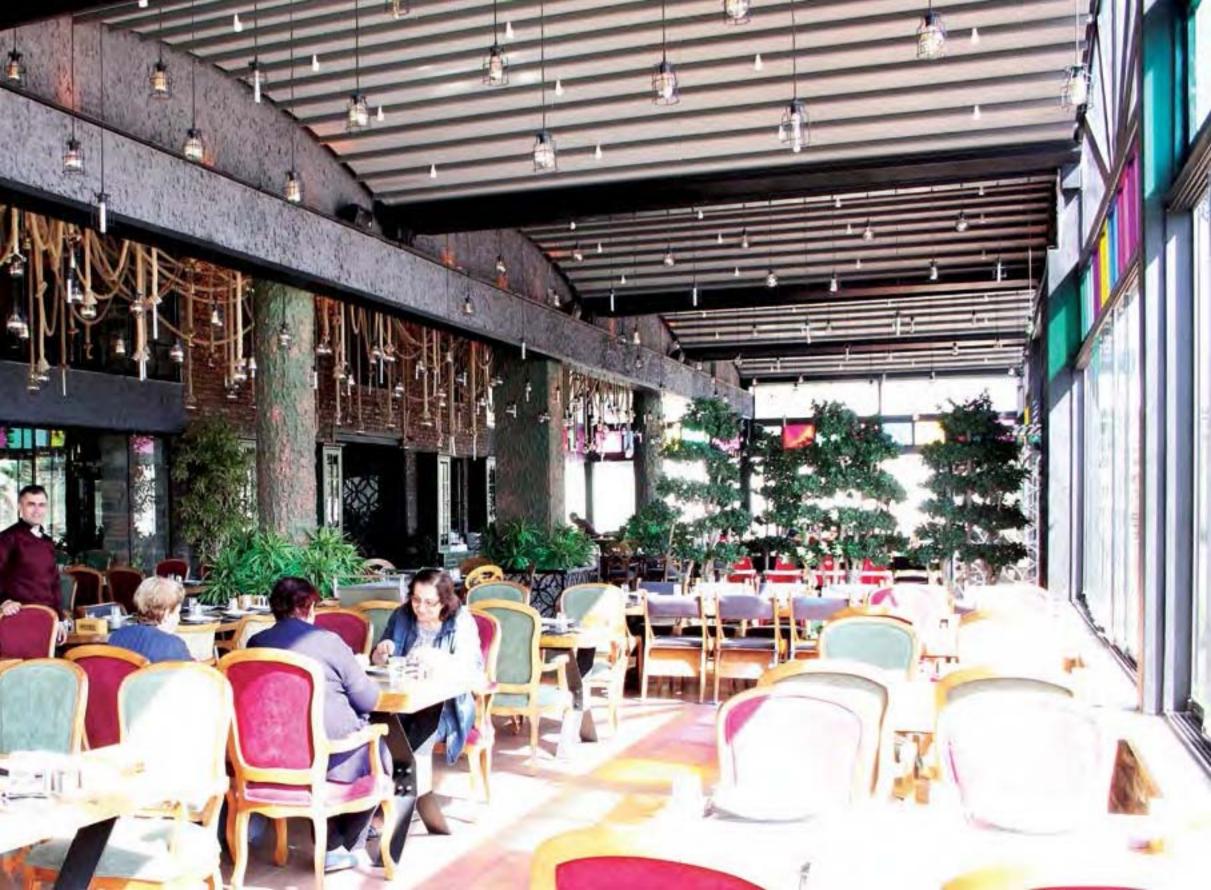

### Brings Cosy to Life!

VertiBloss is designed and manufactured with advanced technology to transform autdoor spaces into modern architectural and aesthetic structures. It offers a harmony of luxury and functionality at its best.

Thanks to the easy installation and minimalist design, it ensures an efficient use of spaces with its vertical operation feature. And that brings an aesthetic oppearance by adapting perfectly to many areas used for private or commercial purposes such as restaurants, terraces and balcanies.

Byort Group offers you the perfect combination of all pergola systems for more modern and aesthetically pleasing spaces.