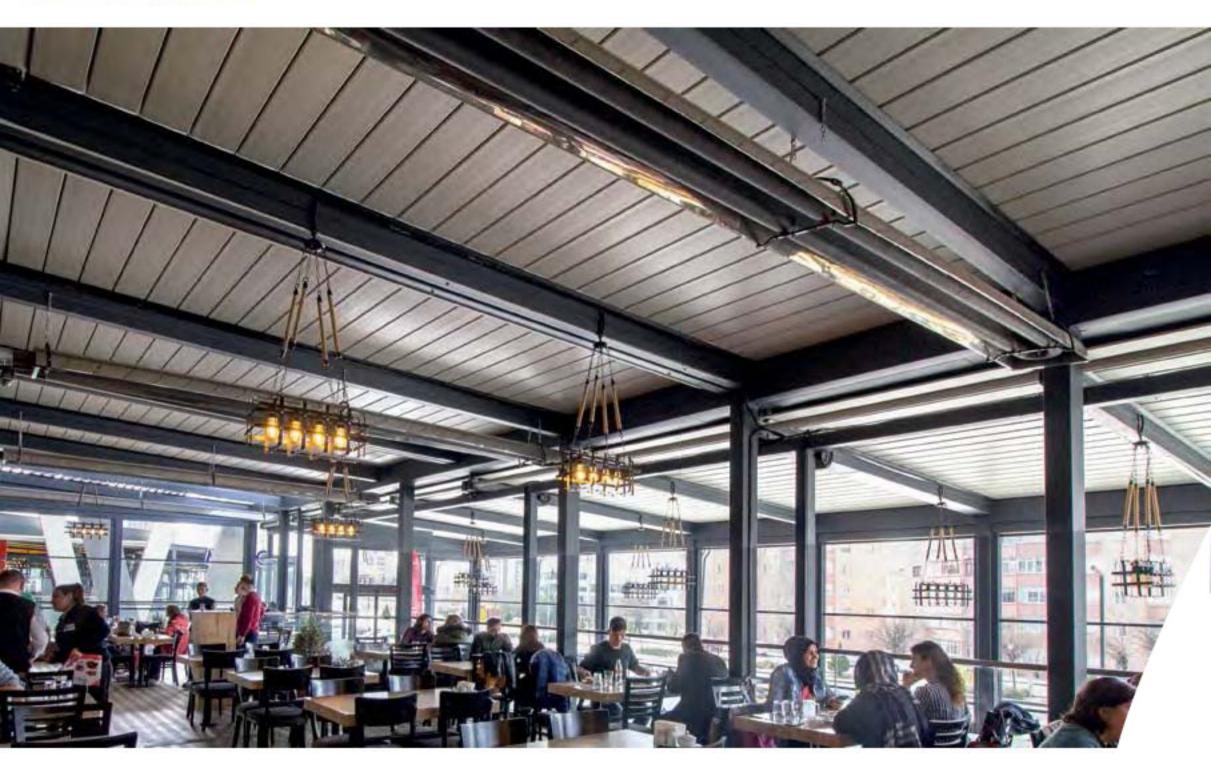

#### Brings Comfort to Life!

SmortRoof bioclimotic pergolo mokes all the difference in the pergolo systems, as it has been developed specifically to be an indispensable architectural piece to your living spaces.

Besides being durable and long lasting, SmortRoof provides heat and water insulation thanks to its water gutters and special gaskets. It prevents heat loss with polyurethane filling in panel covities. It also provides sound insulation and reduces heating costs in the cold weathers.

SmortRoof Biaclimatic Pergola systems have integrated lightings that bring an elegant, madern and sophisticated look to the autdoor space. It makes life easier with its wide range of products with straight or inclined structures.