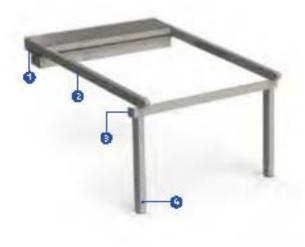

# TRIPLEMOTION

TripleMotion gloss ponels are a new generation of gloss system. They transform the autdoor living spaces into more convenient ones with a modern tauch. TripleMation consists of 3 modules; one third of which is a fixed parapet while the other two thirds are movable glosses. The aluminum frame feature makes it a strong structure.

- Blosses are 8 mm thick and tempered.
- Moximum Width 3000 mm.
- Moximum Height 3000 mm.
- Fully Insulated.
- 1/3 of the total height is fixed and 2/3 is mavable.
- The DoubleMotion system contains a Samfy brand electric mater. It has a remate control with radio signal transmitter.
- 100% wotertight.
- No lock needed for sofety of wherever it's opplied.
- Wide range of printable colors and lagos.

# DOUBLEMOTION

DoubleMotion is a durable, functional and fully insulated system developed for ease of use in living spaces. DoubleMotion is ideal for pillared structures. It is the half fixed and half movable in height. Motorized system makes each module independently controllable. Lock of an aluminum frame adds a wider appearance to the space.

- Ideal for closed areas ceilings higher than 2500 mm Applicable for areas up to 3000 mm high.
- Bottom holf is fixed and the top is mayable vertically.
- The movoble gloss is 10 mm floot and tempered.
- The DoubleMotion system contains a Samfy brand electric mater. It has a remote control with radio signal transmitter.
- DoubleMotion system is insulated. Movable glass is stared next to the auter part of fixed glass
- Movable glass can be kept at any desired height. Each and every movable glass can be rapidly raised in tandem.
- 100% wotertight.
- No lock needed for sofety of wherever it's opplied.
- Wide range of printable colors and logas.