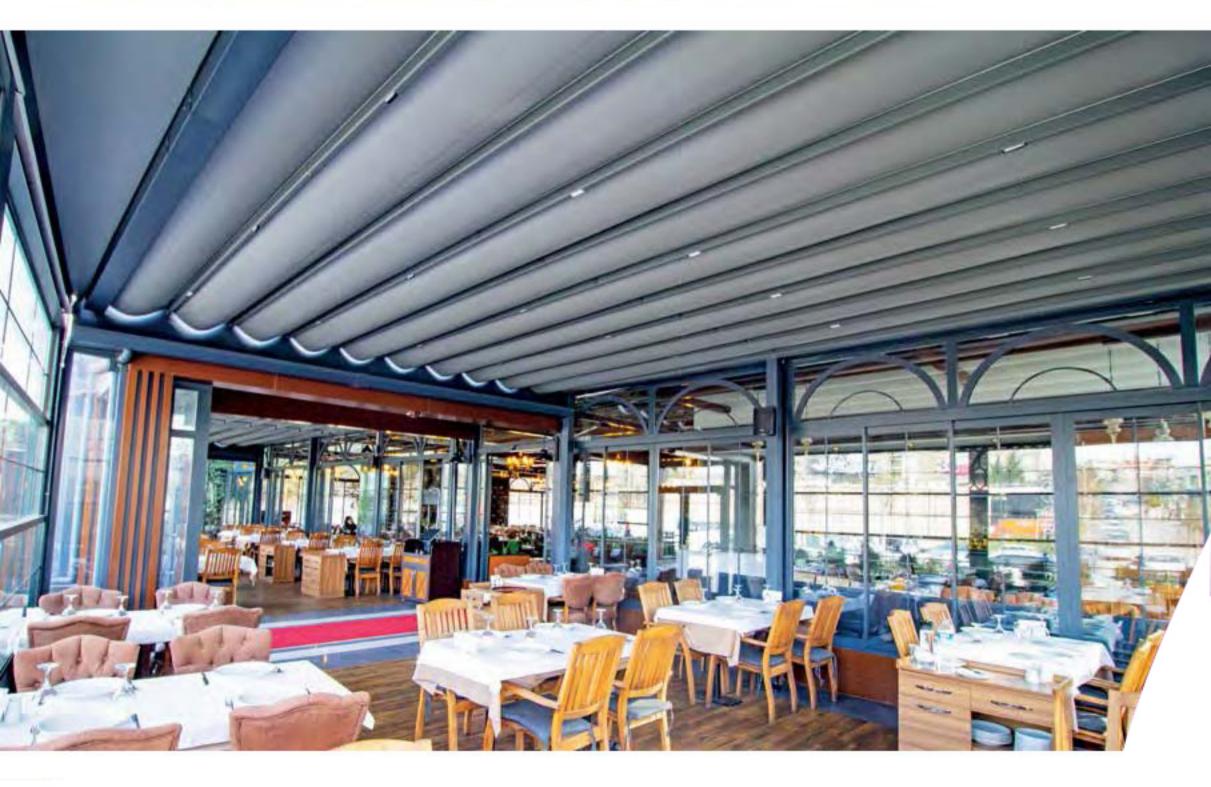

### Brings Cosy to Life!

VertiBloss is designed and manufactured with advanced technology to transform autdoor spaces into modern architectural and aesthetic structures. It offers a harmony of luxury and functionality at its best.

Thanks to the easy installation and minimalist design, it ensures an efficient use of spaces with its vertical operation feature. And that brings an aesthetic oppearance by adapting perfectly to many areas used for private or commercial purposes such as restaurants, terraces and balcanies.

Byort Group offers you the perfect combination of all pergola systems for more modern and aesthetically pleasing spaces.