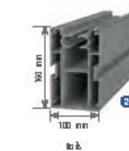

--|-----------------|
| Single Form | 450 cm    | 600 cm          |
| Double Form | 600 cm    | 600 cm          |
| Triple Form | 1200 cm   | 600 cm          |

Ink.











Extuded Festol Sutter (Wotard min)

Fola





### GOLD

Gold has an outomatic folding function. Its folding and rail system features offer a space for summer and winter use with a maximum projection of 900 cm. Pergoline Gold, is suitable to be used under adverse weather conditions without any carrier, thanks to its poled structure and wide projection.







## GOLD



|             | Mox. width | Max. projection |
|-------------|------------|-----------------|
| Single Form | 450 cm     | 900 cm          |
| Double Form | 600 cm     | 900 cm          |
| Triple Form | 1200 cm    | 900 cm          |



6551657 A







Extuded Fostal Sutter(Waterd as)



1

Fola









# DIVWOND

Diamond is a professional Pergola Systems solution and an advanced technology pergola system developed for large areas with a maximum projection value of 1200 cm. The innovative Diamond product is designed to work without intermediary pillars or any extra posts. It serves as a shade for businesses with wide open spaces such as restaurants and hatels. The product can resist weights without any support.







# DIAMOND



|             | Mox.width | Max. projection |
|-------------|-----------|-----------------|
| Single Form | 450 cm    | 1200 cm         |
| Double Form | 600 cm    | 1200 cm         |
| Triple Form | 1200 cm   | 1200 cm         |











Po la

Extuadad Frontol Buttan (Wota Holio in)

1 🖬





BRONZE |