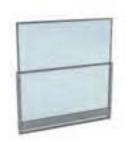

# DOUBLEMOTION

DoubleMotion is a durable, functional and fully insulated system developed for ease of use in living spaces. DoubleMotion is ideal for pillared structures. It is the half fixed and half movable in height. Motorized system makes each module independently controllable. Lock of an aluminum frame adds a wider appearance to the space.

- Ideal for closed areas ceilings higher than 2500 mm Applicable for areas up to 3000 mm high.
- Bottom holf is fixed and the top is mayable vertically.
- The movoble gloss is 10 mm floot and tempered.
- The DoubleMotion system contains a Samfy brand electric mater. It has a remote control with radio signal transmitter.
- DoubleMotion system is insulated. Movable glass is stared next to the auter part of fixed glass
- Movable glass can be kept at any desired height. Each and every movable glass can be rapidly raised in tandem.
- 100% wotertight.
- No lock needed for sofety of wherever it's opplied.
- Wide range of printable colors and logas.

# DOUBLEMOTION

| Width (mm):   | 1000,1500,2000,2500,3000 |  |
|---------------|--------------------------|--|
| H eight (mm): | 1000,1500,2000,2500,3000 |  |