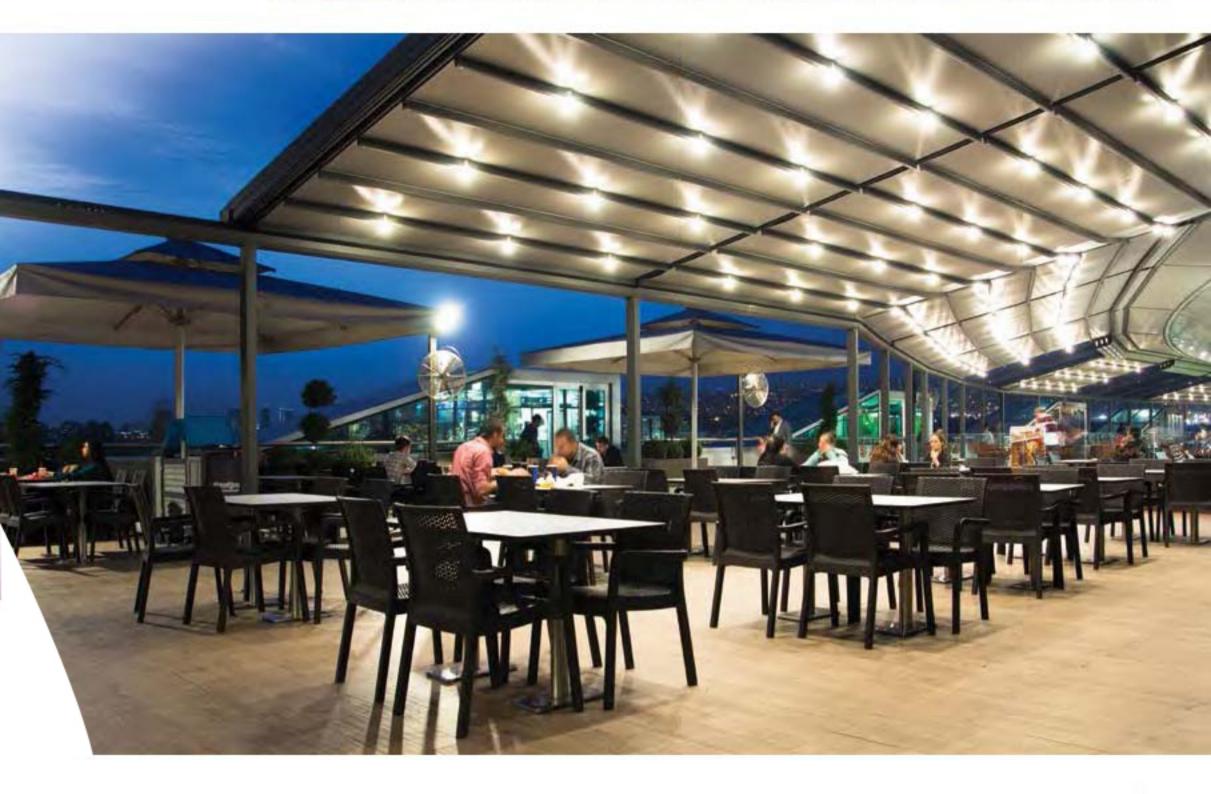

#### Brings Comfort to Life!

SmortRoof bioclimotic pergolo mokes all the difference in the pergolo systems, as it has been developed specifically to be an indispensable architectural piece to your living spaces.

Besides being durable and long lasting, SmortRoof provides heat and water insulation thanks to its water gutters and special gaskets. It prevents heat loss with polyurethane filling in panel covities. It also provides sound insulation and reduces heating costs in the cold weathers.

SmortRoof Biaclimatic Pergola systems have integrated lightings that bring an elegant, madern and sophisticated look to the autdoor space. It makes life easier with its wide range of products with straight or inclined structures.