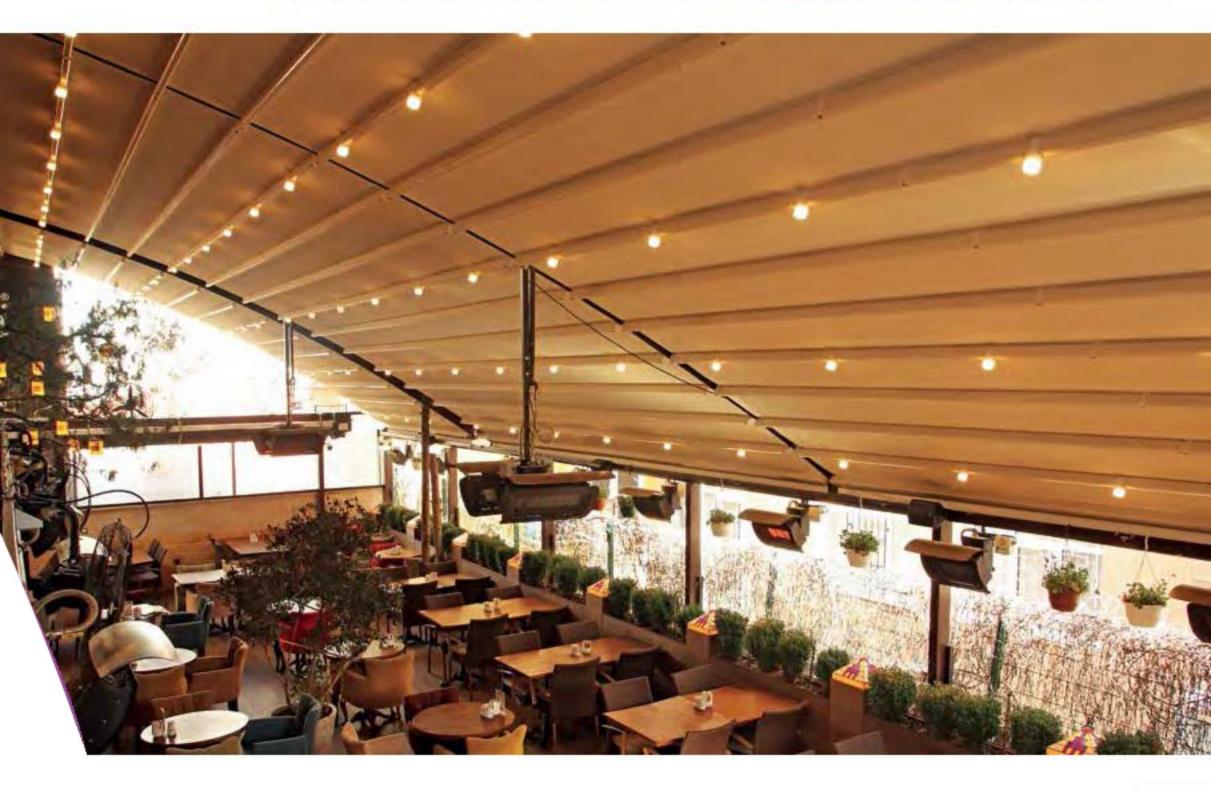

#### Brings Comfort to Life!

SmortRoof bioclimotic pergolo mokes all the difference in the pergolo systems, as it has been developed specifically to be an indispensable architectural piece to your living spaces.

Besides being durable and long lasting, SmortRoof provides heat and water insulation thanks to its water gutters and special gaskets. It prevents heat loss with polyurethane filling in panel covities. It also provides sound insulation and reduces heating costs in the cold weathers.

SmortRoof Biaclimatic Pergola systems have integrated lightings that bring an elegant, madern and sophisticated look to the autdoor space. It makes life easier with its wide range of products with straight or inclined structures.