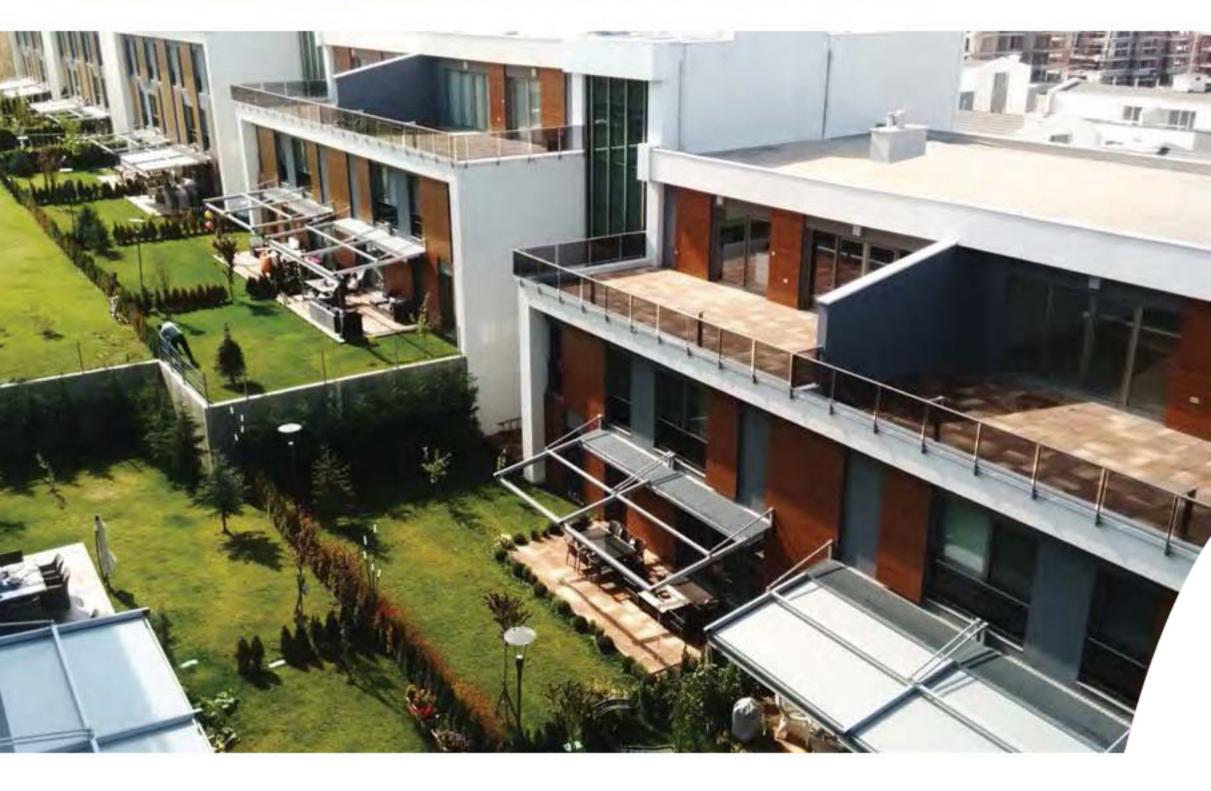

#### Brings Comfort to Life!

SmortRoof bioclimotic pergolo mokes all the difference in the pergolo systems, as it has been developed specifically to be an indispensable architectural piece to your living spaces.

Besides being durable and long lasting, SmortRoof provides heat and water insulation thanks to its water gutters and special gaskets. It prevents heat loss with polyurethane filling in panel covities. It also provides sound insulation and reduces heating costs in the cold weathers.

SmortRoof Biaclimatic Pergola systems have integrated lightings that bring an elegant, madern and sophisticated look to the autdoor space. It makes life easier with its wide range of products with straight or inclined structures.