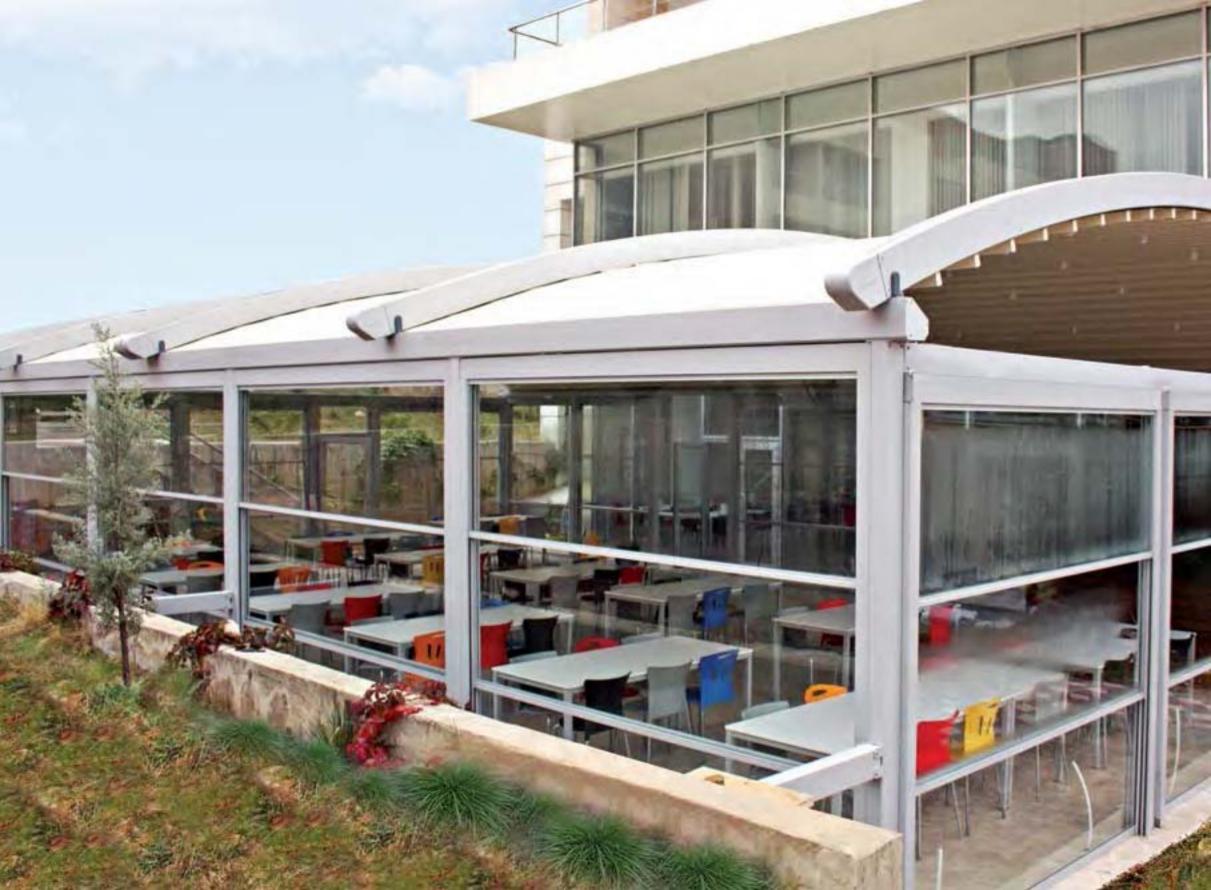

## SELECT

Designed occording to the modern orchitectural demands, Select makes a difference with its unique form wherever it's applied. Select is designed to adapt to any autdoor environment thanks to its unexampled features.

### PRIME

Prime is a modern biaclimatic pergola system that allows autdoor use under sunny and rainy weather conditions thanks to its movable/folding and self-rotating panels. Designed to adopt to any autdoor environment, Prime provides excellent visual and thermal comfort.

## PRIME

| Max. width      | 400 cm |
|-----------------|--------|
| Max. projection | 600 cm |

SELECT | PRIME | R160 | R200

R160

SmortRoof R160 is designed to bring a new lease of life to the outdoor spaces with its unique design concept and geometrical form. While providing the optimum solutions, the R160 meets various architectural needs with inclined roof option models with rotation feature.