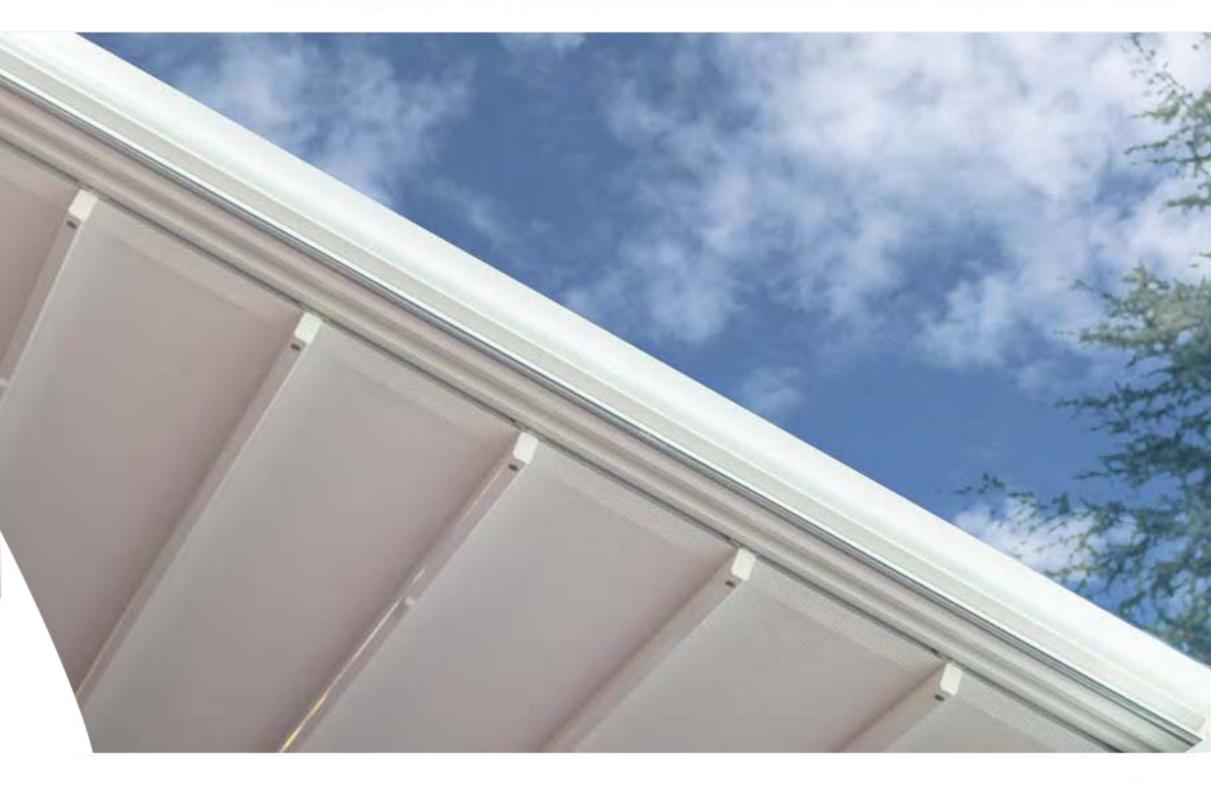

#### Brings Comfort to Life!

SmortRoof bioclimotic pergolo mokes all the difference in the pergolo systems, as it has been developed specifically to be an indispensable architectural piece to your living spaces.

Besides being durable and long lasting, SmortRoof provides heat and water insulation thanks to its water gutters and special gaskets. It prevents heat loss with polyurethane filling in panel covities. It also provides sound insulation and reduces heating costs in the cold weathers.

SmortRoof Biaclimatic Pergola systems have integrated lightings that bring an elegant, madern and sophisticated look to the autdoor space. It makes life easier with its wide range of products with straight or inclined structures.