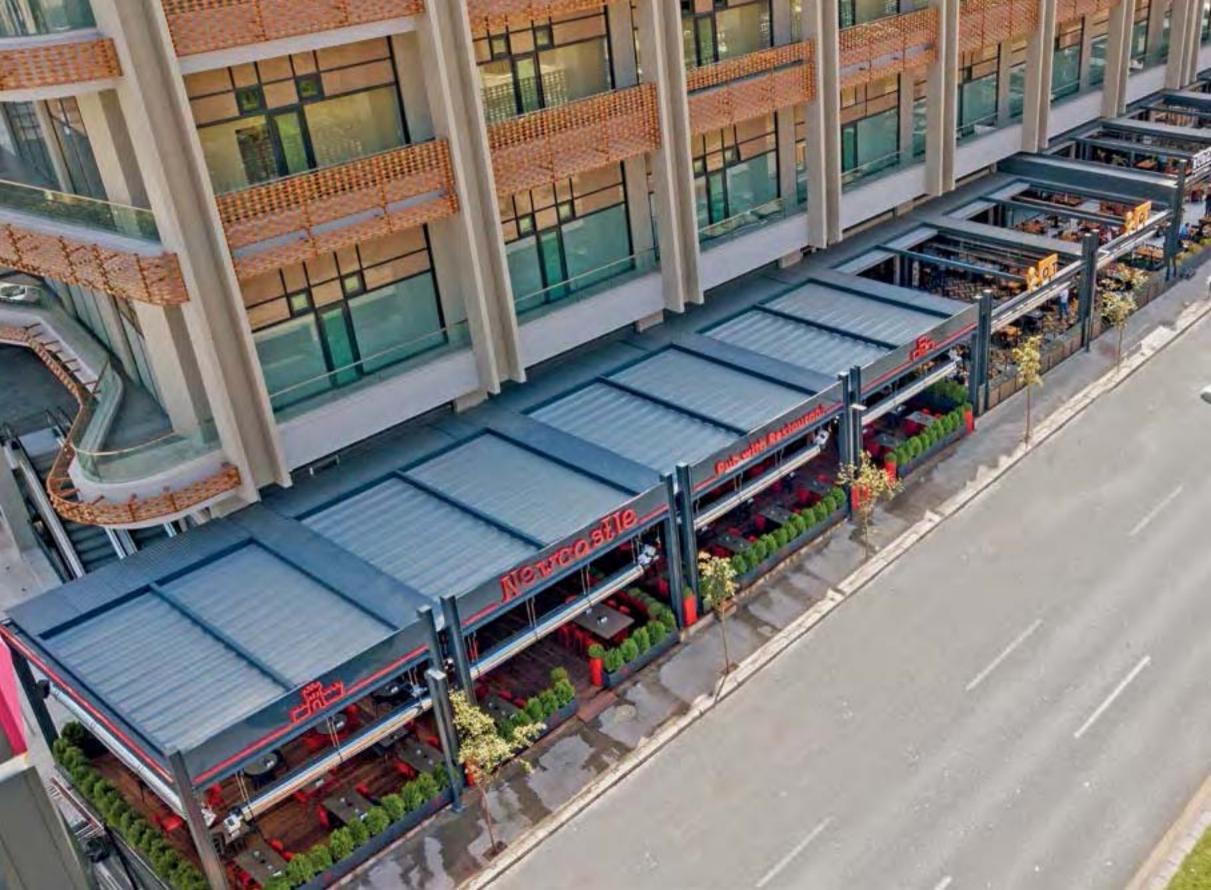

#### Brings Comfort to Life!

SmortRoof bioclimotic pergolo mokes all the difference in the pergolo systems, as it has been developed specifically to be an indispensable architectural piece to your living spaces.

Besides being durable and long lasting, SmortRoof provides heat and water insulation thanks to its water gutters and special gaskets. It prevents heat loss with polyurethane filling in panel covities. It also provides sound insulation and reduces heating costs in the cold weathers.

SmortRoof Biaclimatic Pergola systems have integrated lightings that bring an elegant, madern and sophisticated look to the autdoor space. It makes life easier with its wide range of products with straight or inclined structures.