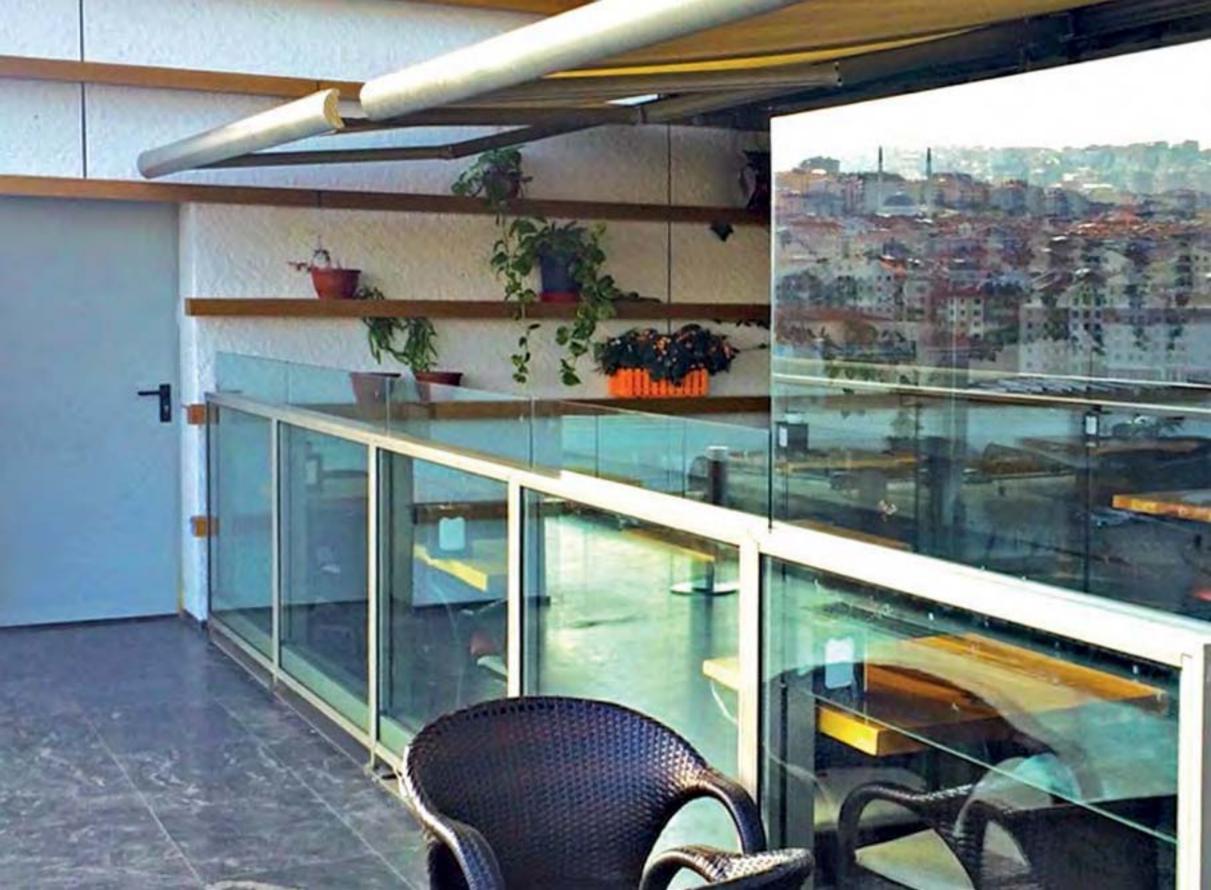

# TRIPLEMOTION

TripleMotion gloss ponels are a new generation of gloss system. They transform the autdoor living spaces into more convenient ones with a modern tauch. TripleMation consists of 3 modules; one third of which is a fixed parapet while the other two thirds are movable glosses. The aluminum frame feature makes it a strong structure.

- Blosses are 8 mm thick and tempered.
- Moximum Width 3000 mm.
- Moximum Height 3000 mm.
- Fully Insulated.
- 1/3 of the total height is fixed and 2/3 is mavable.
- The DoubleMotion system contains a Samfy brand electric mater. It has a remate control with radio signal transmitter.
- 100% wotertight.
- No lock needed for sofety of wherever it's opplied.
- Wide range of printable colors and lagos.