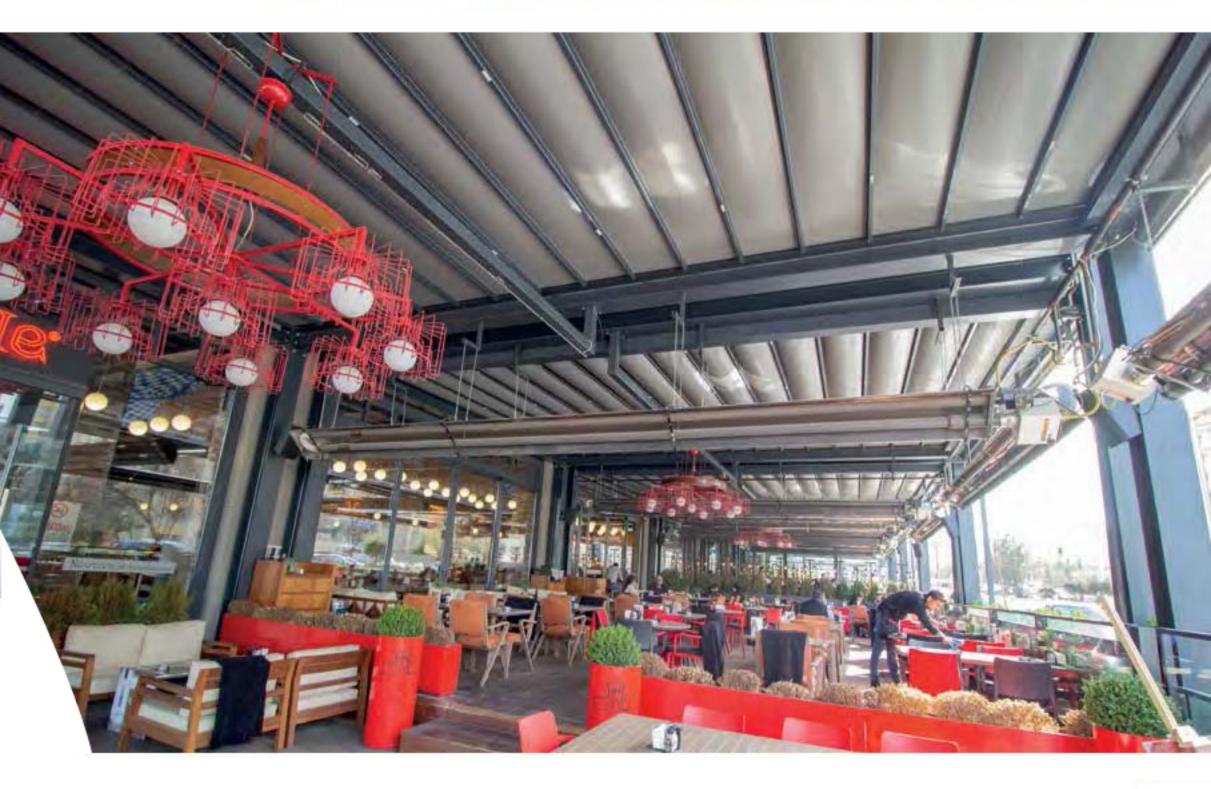

#### Brings Comfort to Life!

SmortRoof bioclimotic pergolo mokes all the difference in the pergolo systems, as it has been developed specifically to be an indispensable architectural piece to your living spaces.

Besides being durable and long lasting, SmortRoof provides heat and water insulation thanks to its water gutters and special gaskets. It prevents heat loss with polyurethane filling in panel covities. It also provides sound insulation and reduces heating costs in the cold weathers.

SmortRoof Biaclimatic Pergola systems have integrated lightings that bring an elegant, madern and sophisticated look to the autdoor space. It makes life easier with its wide range of products with straight or inclined structures.