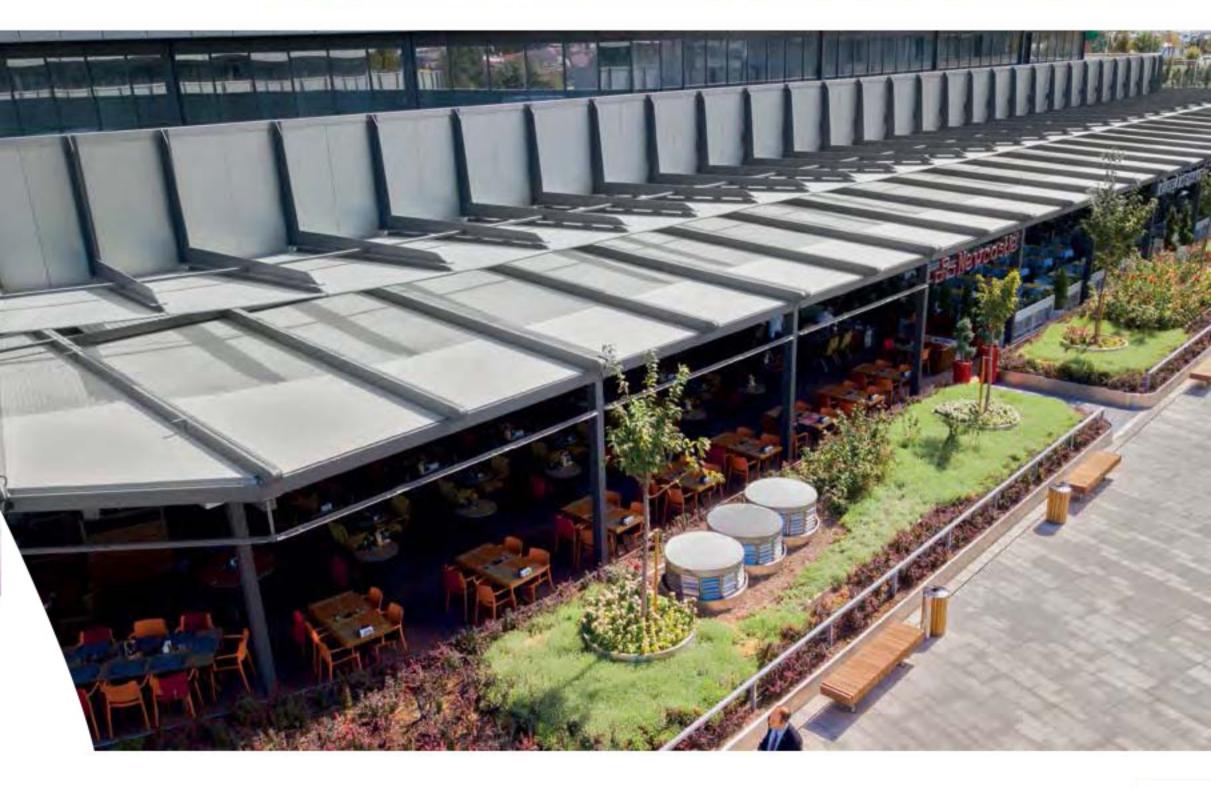

#### Brings Confidence to Life!

PergoLine is an ergonomic, functional and advanced technological awning system, which can be apened and clased automatically for seasonal weather conditions.

PergoLine is mode out of extruded oluminum and pointed with epoxy polyester. It has a static corrying strength without needing any extra wood or steel construction.

# DIVWOND

Diamond is a professional Pergola Systems solution and an advanced technology pergola system developed for large areas with a maximum projection value of 1200 cm. The innovative Diamond product is designed to work without intermediary pillars or any extra posts. It serves as a shade for businesses with wide open spaces such as restaurants and hatels. The product can resist weights without any support.