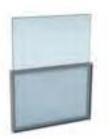

### LIFTMOTION

LiftMotion can be easily integrated into existing structures with its simple and stylish design. LiftMation and other Byart Group products go well together. It brings unique architectural solutions to wherever it's applied.

LiftMotion's height-adjustable unique design maximizes your use of terroces and potio. You will be able to cut the wind just in seconds.

- Monually operated.
- Each system can be operated independently.
- Con be stopped at the desired point.
- Fixed modules 8 mm Movoble modules 6 mm thick.
- Wide range of printable colors and lagos.