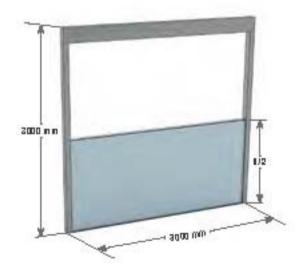

# TRIPLEMOTION

TripleMotion gloss ponels are a new generation of gloss system. They transform the autdoor living spaces into more convenient ones with a modern tauch. TripleMation consists of 3 modules; one third of which is a fixed parapet while the other two thirds are movable glosses. The aluminum frame feature makes it a strong structure.

- Blosses are 8 mm thick and tempered.
- Moximum Width 3000 mm.
- Moximum Height 3000 mm.
- Fully Insulated.
- 1/3 of the total height is fixed and 2/3 is mavable.
- The DoubleMotion system contains a Samfy brand electric mater. It has a remate control with radio signal transmitter.
- 100% wotertight.
- No lock needed for sofety of wherever it's opplied.
- Wide range of printable colors and lagos.

| Width (mm):    | 1000,1500,2000,2500,3000 |  |
|----------------|--------------------------|--|
| H eight (m m): | 1000,1500,2000,2500,3000 |  |

8:00-12:00

bir kahve