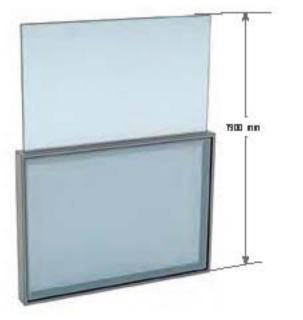

# TRIPLEMOTION

TripleMotion gloss ponels are a new generation of gloss system. They transform the autdoor living spaces into more convenient ones with a modern tauch. TripleMation consists of 3 modules; one third of which is a fixed parapet while the other two thirds are movable glosses. The aluminum frame feature makes it a strong structure.

- Blosses are 8 mm thick and tempered.
- Moximum Width 3000 mm.
- Moximum Height 3000 mm.
- Fully Insulated.
- 1/3 of the total height is fixed and 2/3 is mavable.
- The DoubleMotion system contains a Samfy brand electric mater. It has a remate control with radio signal transmitter.
- 100% wotertight.
- No lock needed for sofety of wherever it's opplied.
- Wide range of printable colors and lagos.

| Width (mm):    | 1000,1500,2000,2500,3000 |  |
|----------------|--------------------------|--|
| H eight (m m): | 1000,1500,2000,2500,3000 |  |

8:00-12:00

bir kahve