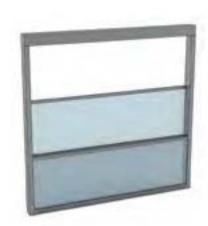

# TRIPLEMOTION

TripleMotion gloss ponels are a new generation of gloss system. They transform the autdoor living spaces into more convenient ones with a modern tauch. TripleMation consists of 3 modules; one third of which is a fixed parapet while the other two thirds are movable glosses. The aluminum frame feature makes it a strong structure.

- Blosses are 8 mm thick and tempered.
- Moximum Width 3000 mm.
- Moximum Height 3000 mm.
- Fully Insulated.
- 1/3 of the total height is fixed and 2/3 is mavable.
- The DoubleMotion system contains a Samfy brand electric mater. It has a remate control with radio signal transmitter.
- 100% wotertight.
- No lock needed for sofety of wherever it's opplied.
- Wide range of printable colors and lagos.