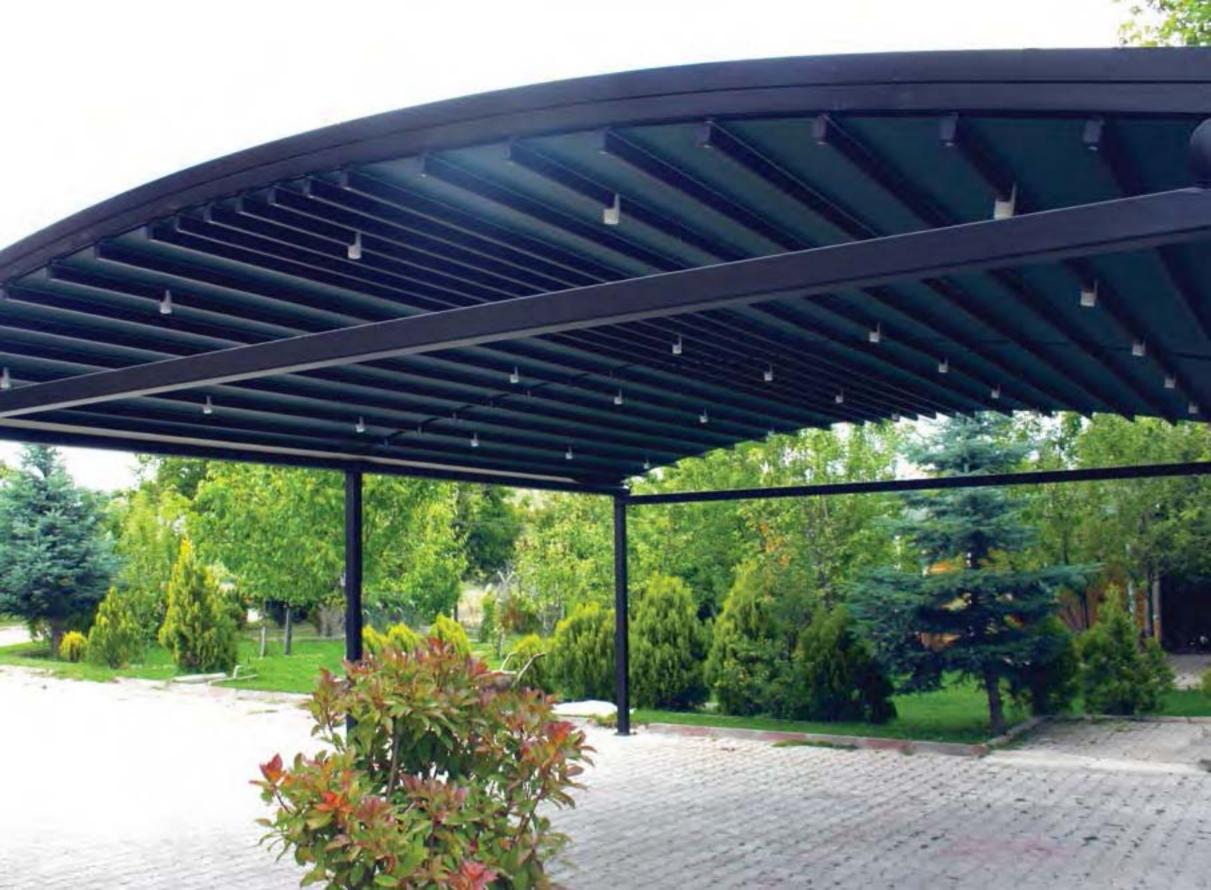

## PRIME

| Max. width      | 400 cm |
|-----------------|--------|
| Max. projection | 600 cm |

SELECT | PRIME | R160 | R200

R160

SmortRoof R160 is designed to bring a new lease of life to the outdoor spaces with its unique design concept and geometrical form. While providing the optimum solutions, the R160 meets various architectural needs with inclined roof option models with rotation feature.

# R160

| Max. width      | 1200 cm |
|-----------------|---------|
| Max. projection | 600 cm  |

R200

The SmortRoof R200 is designed specifically for wide open spaces and has a modern geometrical look inspired by unique asymmetrical lines. R200 allows you to enjoy your interior space thanks to its inclined structure. Moreover, it demonstrates a high durability under snowfoll.