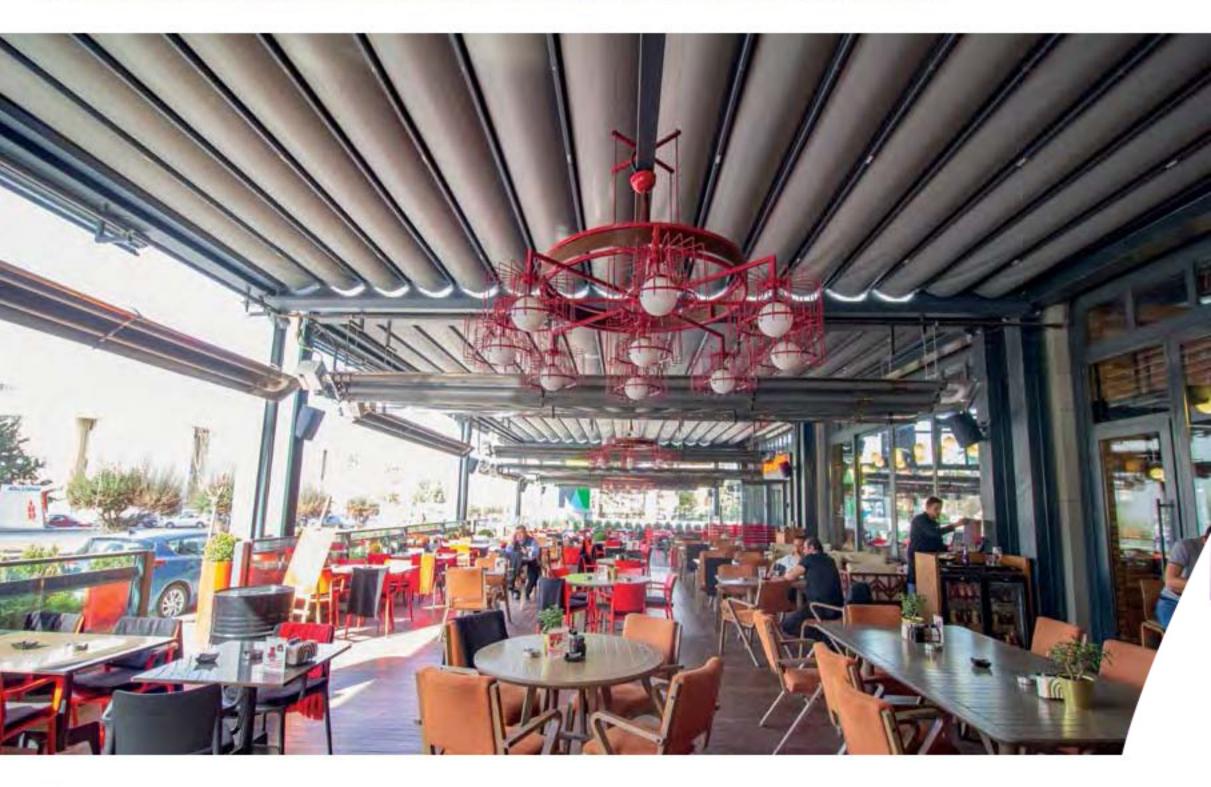

#### Brings Comfort to Life!

SmortRoof bioclimotic pergolo mokes all the difference in the pergolo systems, as it has been developed specifically to be an indispensable architectural piece to your living spaces.

Besides being durable and long lasting, SmortRoof provides heat and water insulation thanks to its water gutters and special gaskets. It prevents heat loss with polyurethane filling in panel covities. It also provides sound insulation and reduces heating costs in the cold weathers.

SmortRoof Biaclimatic Pergola systems have integrated lightings that bring an elegant, madern and sophisticated look to the autdoor space. It makes life easier with its wide range of products with straight or inclined structures.