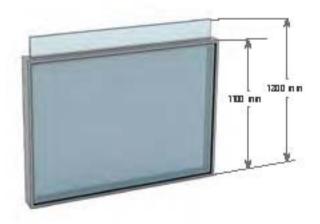

# TRIPLEMOTION

TripleMotion gloss ponels are a new generation of gloss system. They transform the autdoor living spaces into more convenient ones with a modern tauch. TripleMation consists of 3 modules; one third of which is a fixed parapet while the other two thirds are movable glosses. The aluminum frame feature makes it a strong structure.

- Blosses are 8 mm thick and tempered.
- Moximum Width 3000 mm.
- Moximum Height 3000 mm.
- Fully Insulated.
- 1/3 of the total height is fixed and 2/3 is mavable.
- The DoubleMotion system contains a Samfy brand electric mater. It has a remate control with radio signal transmitter.
- 100% wotertight.
- No lock needed for sofety of wherever it's opplied.
- Wide range of printable colors and lagos.

| Width (mm):    | 1000,1500,2000,2500,3000 |  |
|----------------|--------------------------|--|
| H eight (m m): | 1000,1500,2000,2500,3000 |  |

8:00-12:00

bir kahve