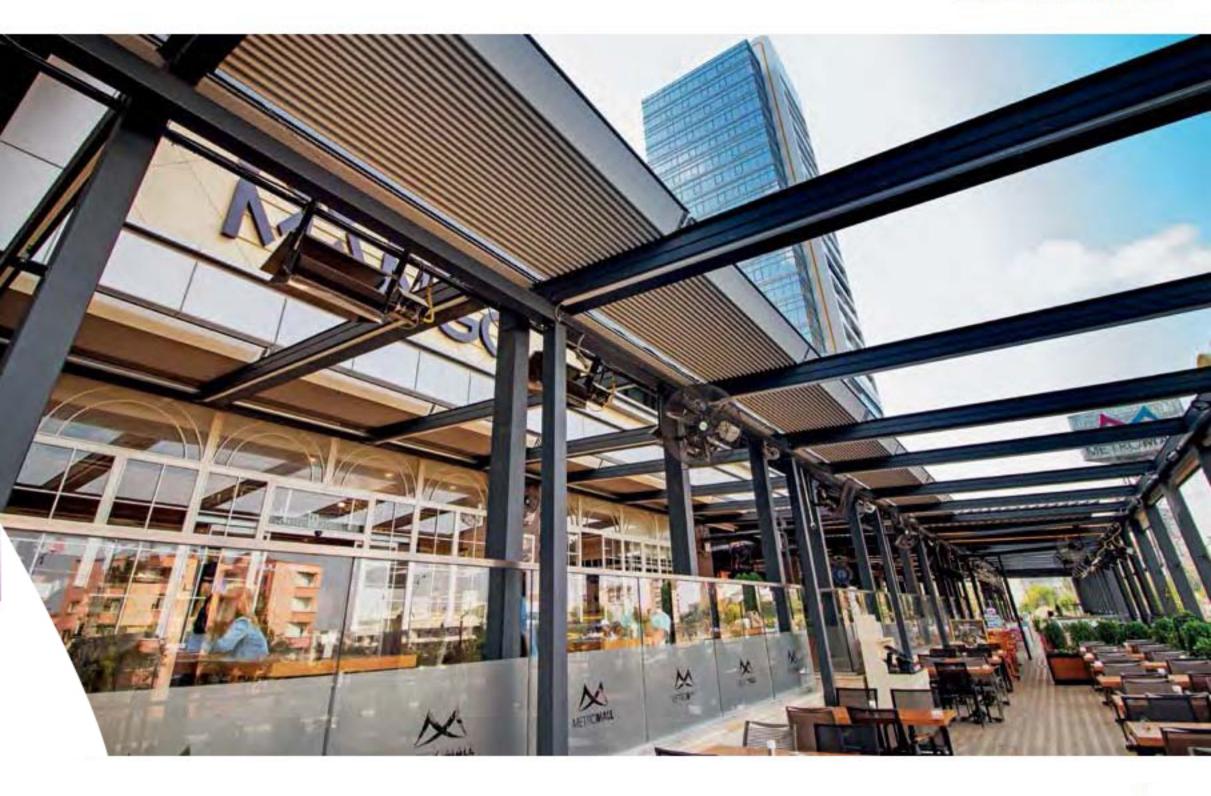

## SELECT

Designed occording to the modern orchitectural demands, Select makes a difference with its unique form wherever it's applied. Select is designed to adapt to any autdoor environment thanks to its unexampled features.

### PRIME

Prime is a modern biaclimatic pergola system that allows autdoor use under sunny and rainy weather conditions thanks to its movable/folding and self-rotating panels. Designed to adopt to any autdoor environment, Prime provides excellent visual and thermal comfort.

## PRIME

| Max. width      | 400 cm |
|-----------------|--------|
| Max. projection | 600 cm |

SELECT | PRIME | R160 | R200

R160

SmortRoof R160 is designed to bring a new lease of life to the outdoor spaces with its unique design concept and geometrical form. While providing the optimum solutions, the R160 meets various architectural needs with inclined roof option models with rotation feature.