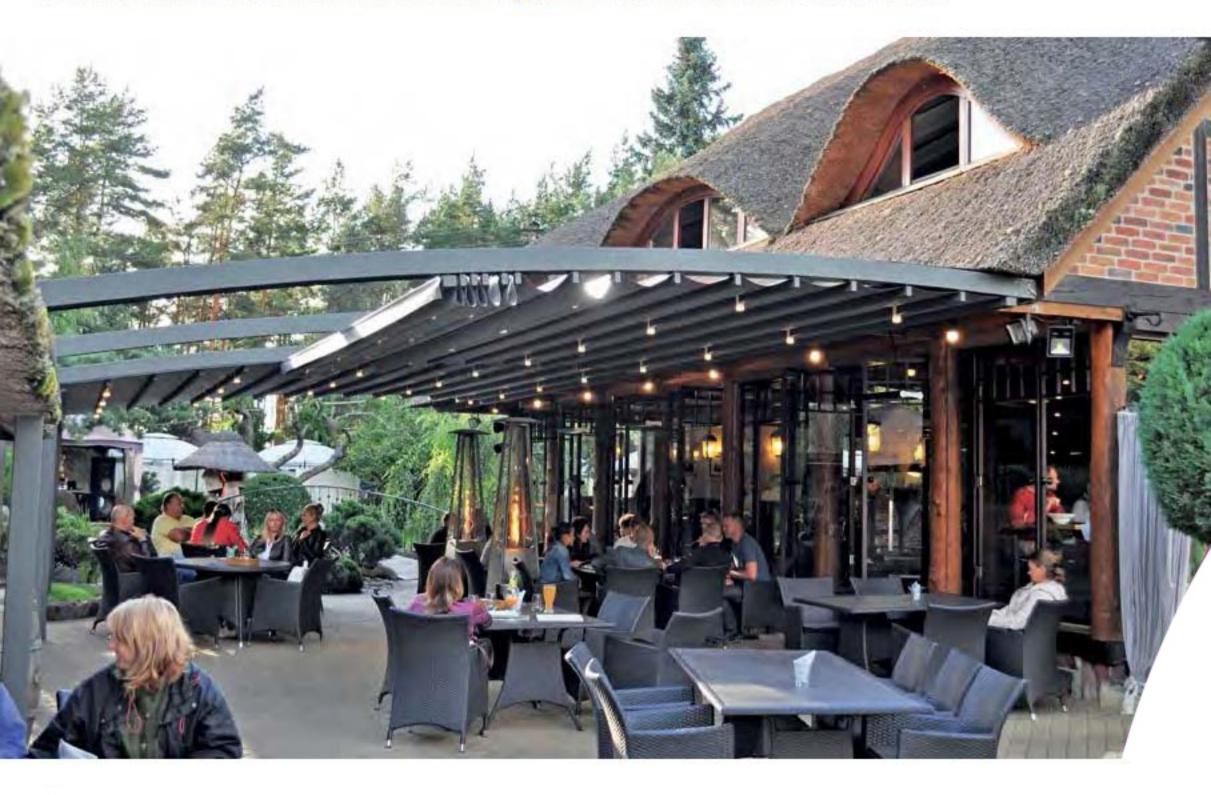

#### Brings Comfort to Life!

SmortRoof bioclimotic pergolo mokes all the difference in the pergolo systems, as it has been developed specifically to be an indispensable architectural piece to your living spaces.

Besides being durable and long lasting, SmortRoof provides heat and water insulation thanks to its water gutters and special gaskets. It prevents heat loss with polyurethane filling in panel covities. It also provides sound insulation and reduces heating costs in the cold weathers.

SmortRoof Biaclimatic Pergola systems have integrated lightings that bring an elegant, madern and sophisticated look to the autdoor space. It makes life easier with its wide range of products with straight or inclined structures.