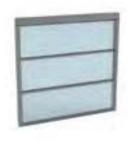

# TRIPLEMOTION

TripleMotion gloss ponels are a new generation of gloss system. They transform the autdoor living spaces into more convenient ones with a modern tauch. TripleMation consists of 3 modules; one third of which is a fixed parapet while the other two thirds are movable glosses. The aluminum frame feature makes it a strong structure.

- Blosses are 8 mm thick and tempered.
- Moximum Width 3000 mm.
- Moximum Height 3000 mm.
- Fully Insulated.
- 1/3 of the total height is fixed and 2/3 is mavable.
- The DoubleMotion system contains a Samfy brand electric mater. It has a remate control with radio signal transmitter.
- 100% wotertight.
- No lock needed for sofety of wherever it's opplied.
- Wide range of printable colors and lagos.