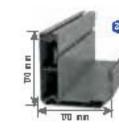

|-----------------|
| Single Form | 450 cm    | 600 cm          |
| Double Form | 600 cm    | 600 cm          |
| Triple Form | 1200 cm   | 600 cm          |

Ink.











Extuded Festol Sutter (Wotard min)

Fola





### GOLD

Gold has an outomatic folding function. Its folding and rail system features offer a space for summer and winter use with a maximum projection of 900 cm. Pergoline Gold, is suitable to be used under adverse weather conditions without any carrier, thanks to its poled structure and wide projection.







## GOLD



|             | Mox. width | Max. projection |
|-------------|------------|-----------------|
| Single Form | 450 cm     | 900 cm          |
| Double Form | 600 cm     | 900 cm          |
| Triple Form | 1200 cm    | 900 cm          |



6551657 A







Extuded Fostal Sutter(Waterd as)



1

Fola









# DIVWOND

Diamond is a professional Pergola Systems solution and an advanced technology pergola system developed for large areas with a maximum projection value of 1200 cm. The innovative Diamond product is designed to work without intermediary pillars or any extra posts. It serves as a shade for businesses with wide open spaces such as restaurants and hatels. The product can resist weights without any support.







# DIAMOND



|             | Mox.width | Max. projection |
|-------------|-----------|-----------------|
| Single Form | 450 cm    | 1200 cm         |
| Double Form | 600 cm    | 1200 cm         |
| Triple Form | 1200 cm   | 1200 cm         |











Po la

Extuadad Frontol Buttan (Wota Holio in)

1 🖬





BRONZE | GO