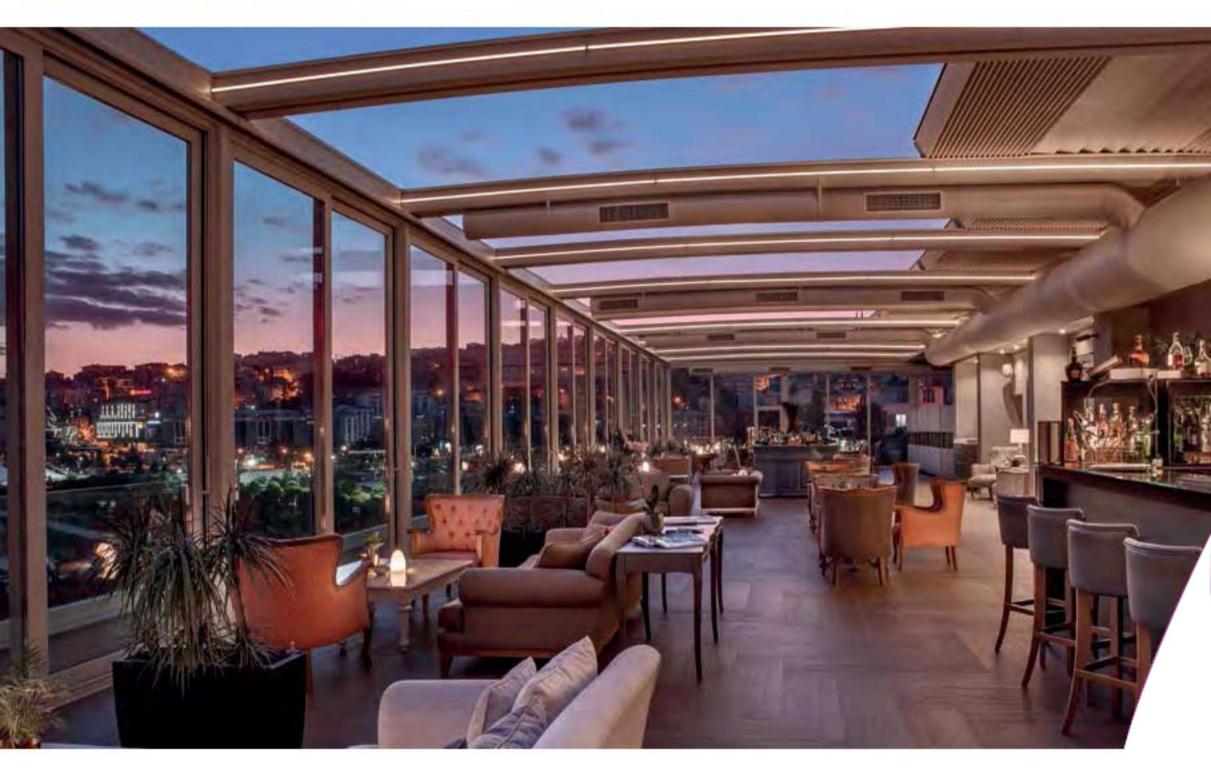

#### Brings Confidence to Life!

PergoLine is an ergonomic, functional and advanced technological awning system, which can be apened and clased automatically for seasonal weather conditions.

PergoLine is mode out of extruded oluminum and pointed with epoxy polyester. It has a static corrying strength without needing any extra wood or steel construction.

# DIVWOND

Diamond is a professional Pergola Systems solution and an advanced technology pergola system developed for large areas with a maximum projection value of 1200 cm. The innovative Diamond product is designed to work without intermediary pillars or any extra posts. It serves as a shade for businesses with wide open spaces such as restaurants and hatels. The product can resist weights without any support.