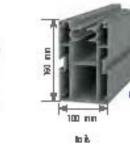

# DOUBLEMOTION

DoubleMotion is a durable, functional and fully insulated system developed for ease of use in living spaces. DoubleMotion is ideal for pillared structures. It is the half fixed and half movable in height. Motorized system makes each module independently controllable. Lock of an aluminum frame adds a wider appearance to the space.

- Ideal for closed areas ceilings higher than 2500 mm Applicable for areas up to 3000 mm high.
- Bottom holf is fixed and the top is mayable vertically.
- The movoble gloss is 10 mm floot and tempered.
- The DoubleMotion system contains a Samfy brand electric mater. It has a remote control with radio signal transmitter.
- DoubleMotion system is insulated. Movable glass is stared next to the auter part of fixed glass
- Movable glass can be kept at any desired height. Each and every movable glass can be rapidly raised in tandem.
- 100% wotertight.
- No lock needed for sofety of wherever it's opplied.
- Wide range of printable colors and logas.

# DOUBLEMOTION

| Width (mm):   | 1000,1500,2000,2500,3000 |  |
|---------------|--------------------------|--|
| H eight (mm): | 1000,1500,2000,2500,3000 |  |