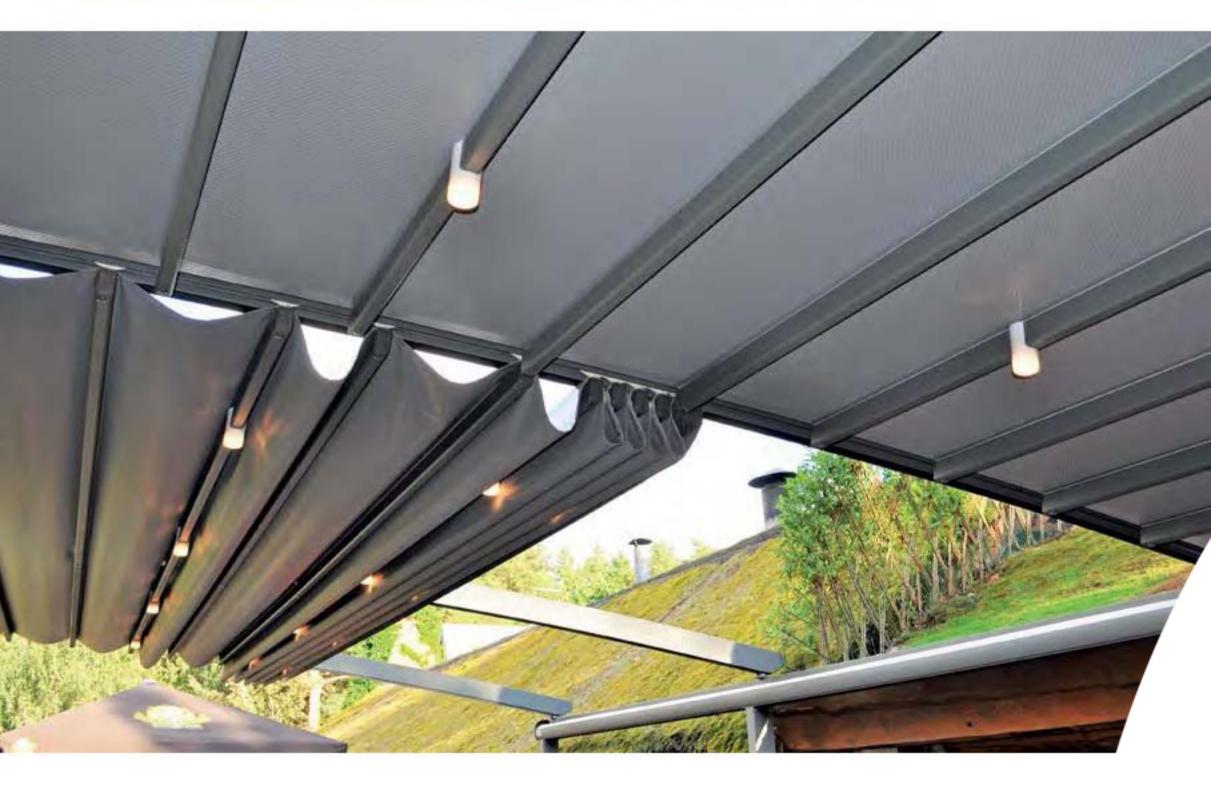

# LIGHTING

Depending on whether you wont strong proctical lighting or on atmospheric dimmed ambience, be sure to make use of Byort's lineer RGB alternative LED Technology. You can dim the light directly from your remote control.