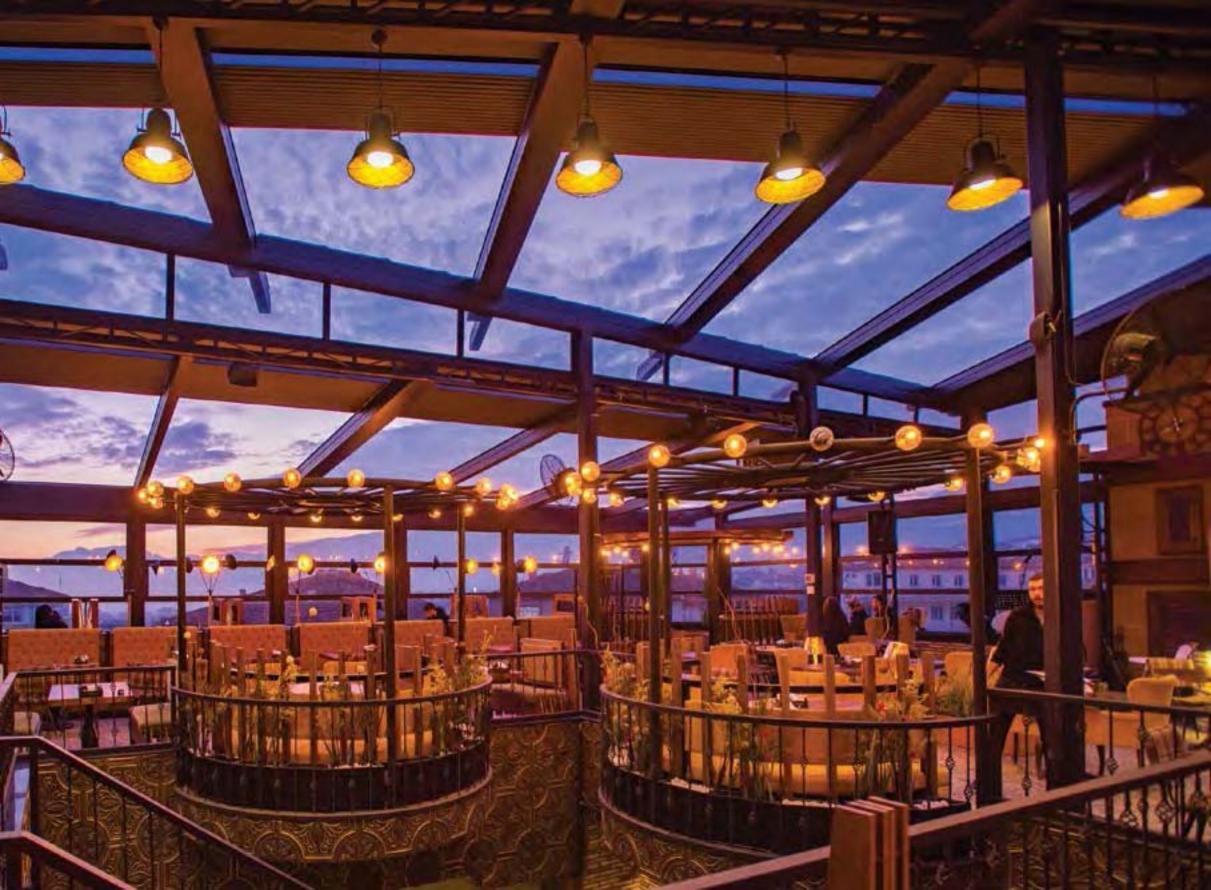

#### Brings Comfort to Life!

SmortRoof bioclimotic pergolo mokes all the difference in the pergolo systems, as it has been developed specifically to be an indispensable architectural piece to your living spaces.

Besides being durable and long lasting, SmortRoof provides heat and water insulation thanks to its water gutters and special gaskets. It prevents heat loss with polyurethane filling in panel covities. It also provides sound insulation and reduces heating costs in the cold weathers.

SmortRoof Biaclimatic Pergola systems have integrated lightings that bring an elegant, madern and sophisticated look to the autdoor space. It makes life easier with its wide range of products with straight or inclined structures.