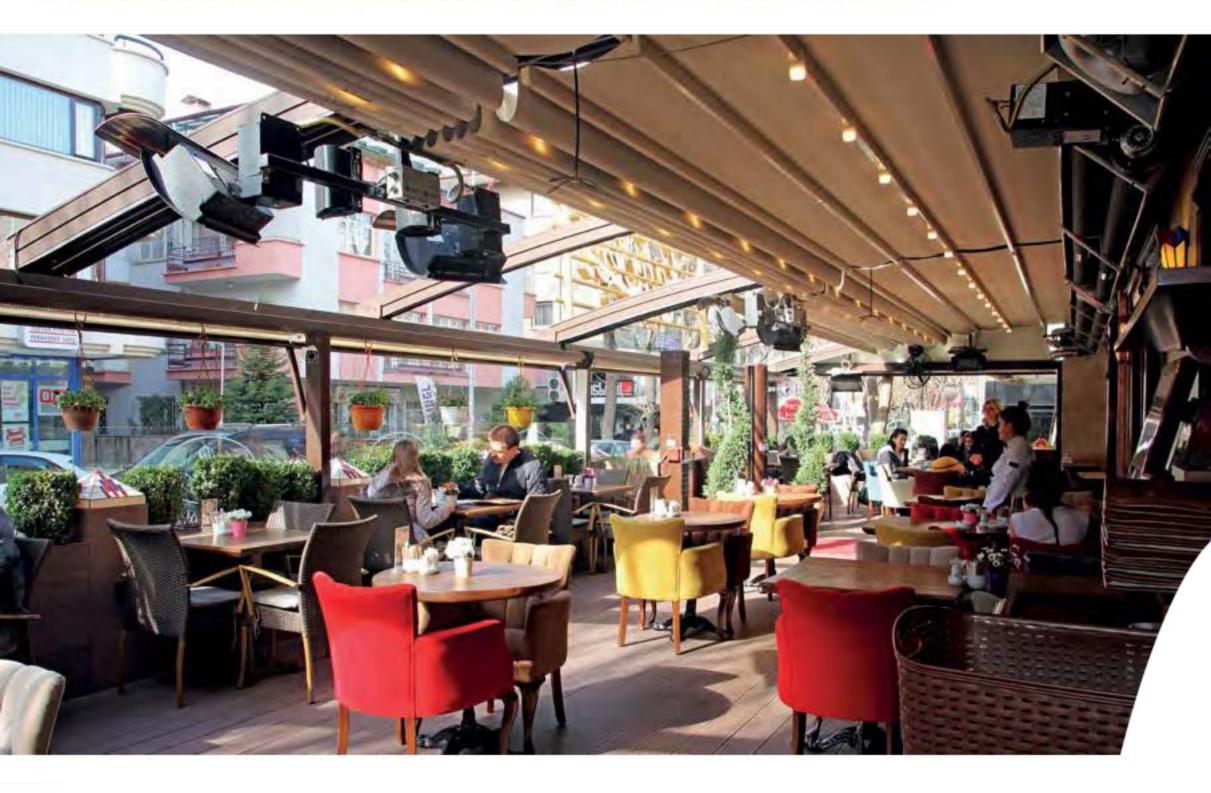

#### Brings Comfort to Life!

SmortRoof bioclimotic pergolo mokes all the difference in the pergolo systems, as it has been developed specifically to be an indispensable architectural piece to your living spaces.

Besides being durable and long lasting, SmortRoof provides heat and water insulation thanks to its water gutters and special gaskets. It prevents heat loss with polyurethane filling in panel covities. It also provides sound insulation and reduces heating costs in the cold weathers.

SmortRoof Biaclimatic Pergola systems have integrated lightings that bring an elegant, madern and sophisticated look to the autdoor space. It makes life easier with its wide range of products with straight or inclined structures.