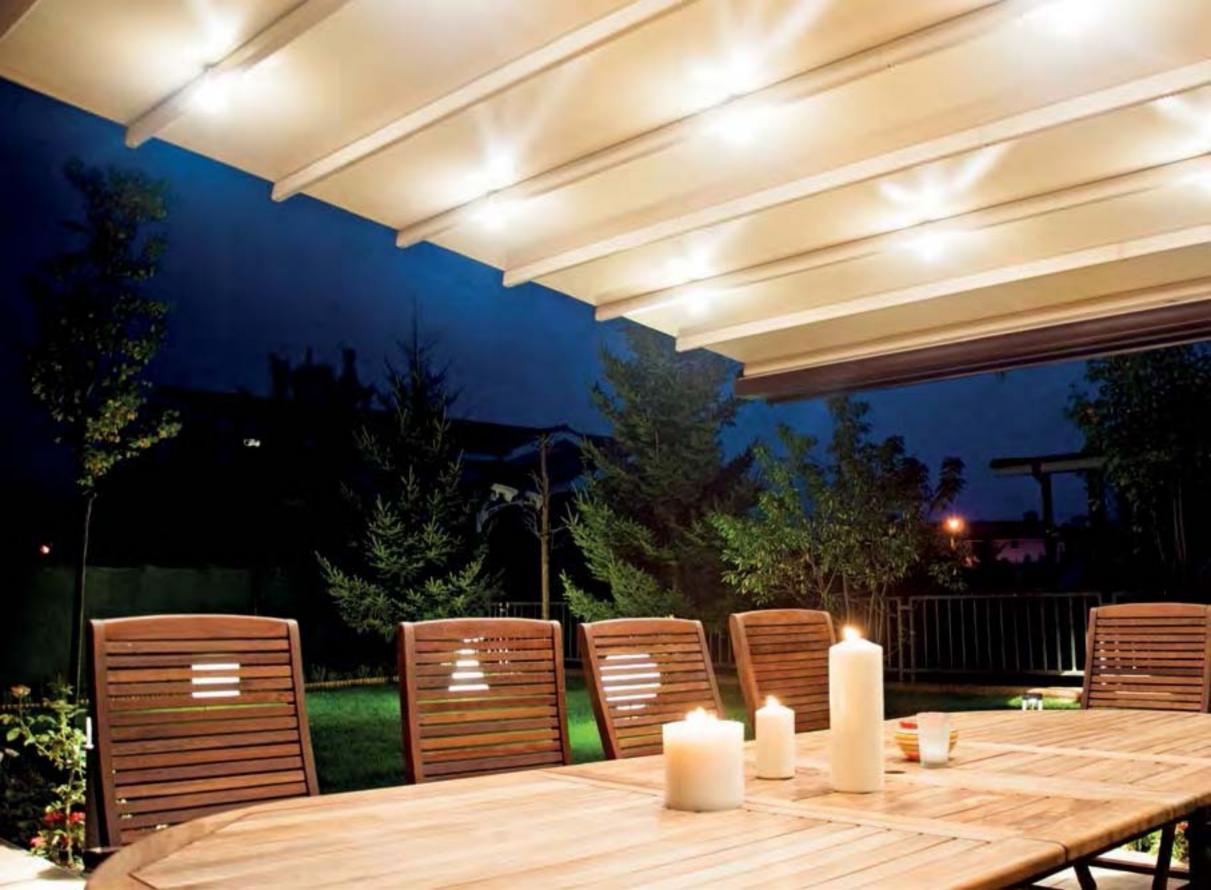

#### Brings Comfort to Life!

SmortRoof bioclimotic pergolo mokes all the difference in the pergolo systems, as it has been developed specifically to be an indispensable architectural piece to your living spaces.

Besides being durable and long lasting, SmortRoof provides heat and water insulation thanks to its water gutters and special gaskets. It prevents heat loss with polyurethane filling in panel covities. It also provides sound insulation and reduces heating costs in the cold weathers.

SmortRoof Biaclimatic Pergola systems have integrated lightings that bring an elegant, madern and sophisticated look to the autdoor space. It makes life easier with its wide range of products with straight or inclined structures.