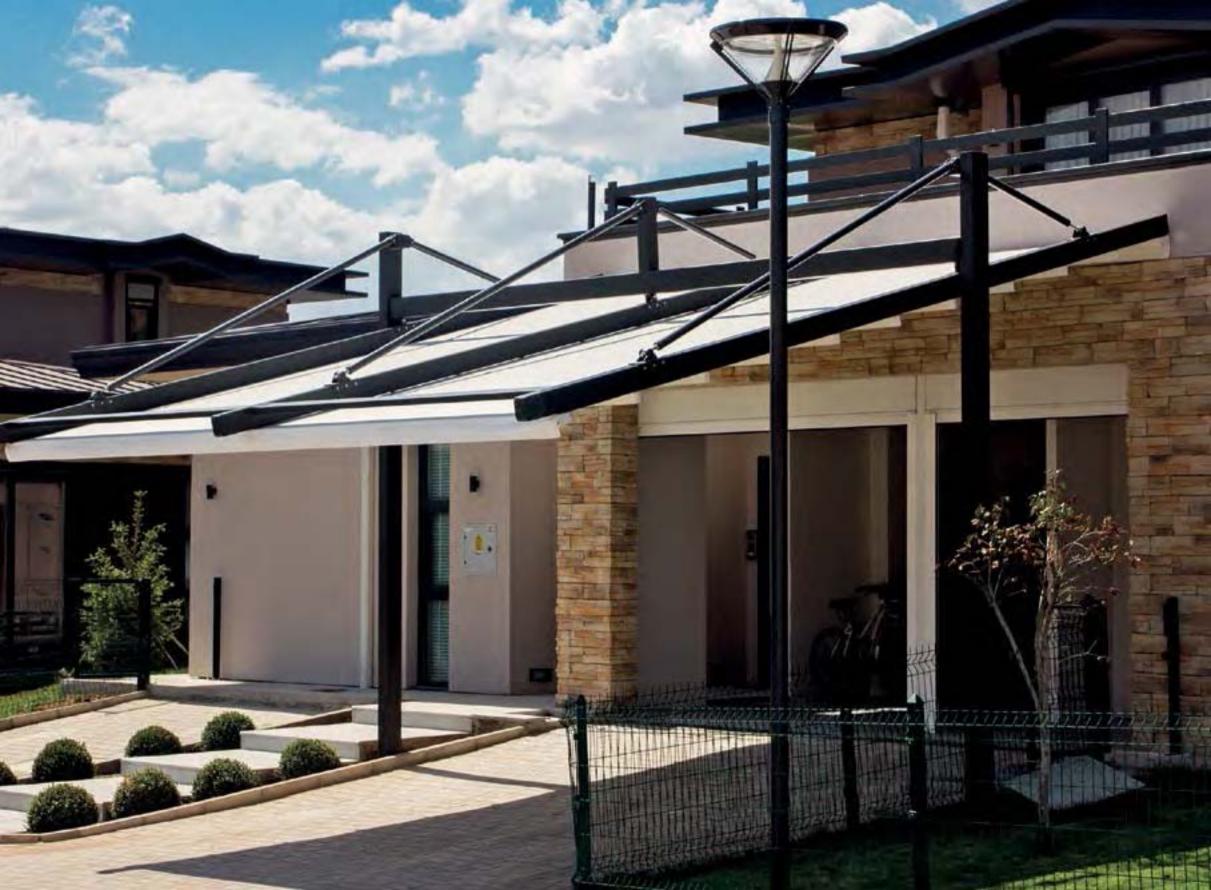

#### Brings Confidence to Life!

PergoLine is an ergonomic, functional and advanced technological awning system, which can be apened and clased automatically for seasonal weather conditions.

PergoLine is mode out of extruded oluminum and pointed with epoxy polyester. It has a static corrying strength without needing any extra wood or steel construction.

# BRONZE

The posted structure of the Bronze allows closing the side areas with VertiGlass vertical automatic glass systems or heat-insulated fixed systems. In this way, the effects of adverse weather conditions are reduced and you can enjoy an extended living space for many years to come. It's an ideal solution for private dwellings and confined spaces with its 600 cm projection.

### GOLD

Gold has an outomatic folding function. Its folding and rail system features offer a space for summer and winter use with a maximum projection of 900 cm. Pergoline Gold, is suitable to be used under adverse weather conditions without any carrier, thanks to its poled structure and wide projection.