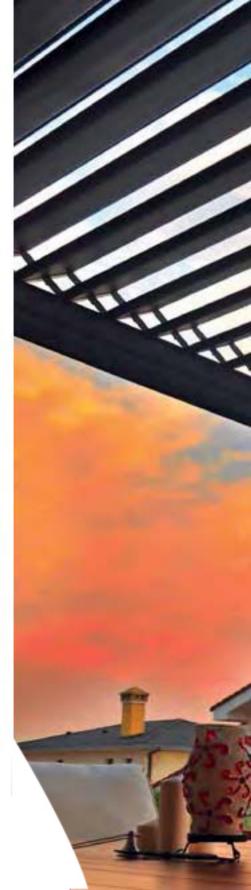

#### Brings Comfort to Life!

SmortRoof bioclimotic pergolo mokes all the difference in the pergolo systems, as it has been developed specifically to be an indispensable architectural piece to your living spaces.

Besides being durable and long lasting, SmortRoof provides heat and water insulation thanks to its water gutters and special gaskets. It prevents heat loss with polyurethane filling in panel covities. It also provides sound insulation and reduces heating costs in the cold weathers.

SmortRoof Biaclimatic Pergola systems have integrated lightings that bring an elegant, madern and sophisticated look to the autdoor space. It makes life easier with its wide range of products with straight or inclined structures.