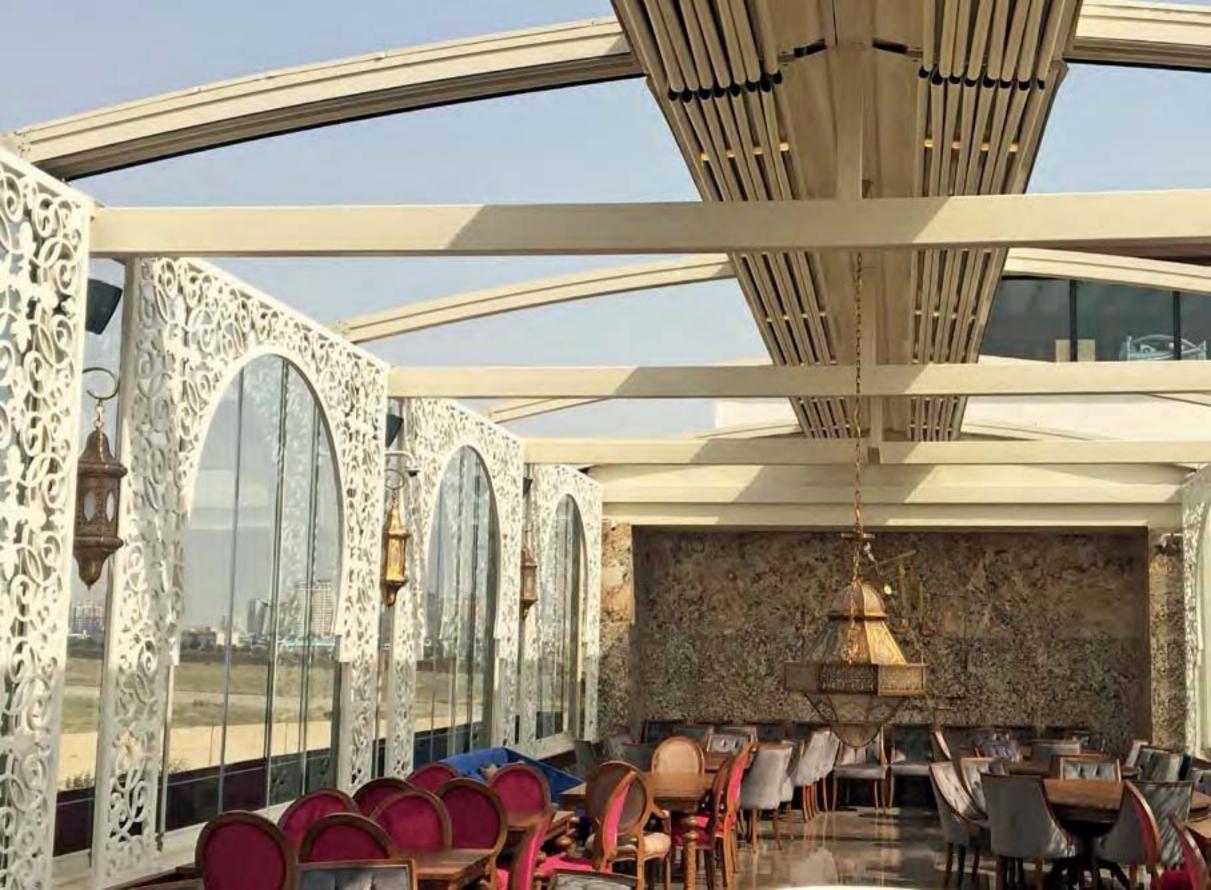

#### Brings Comfort to Life!

SmortRoof bioclimotic pergolo mokes all the difference in the pergolo systems, as it has been developed specifically to be an indispensable architectural piece to your living spaces.

Besides being durable and long lasting, SmortRoof provides heat and water insulation thanks to its water gutters and special gaskets. It prevents heat loss with polyurethane filling in panel covities. It also provides sound insulation and reduces heating costs in the cold weathers.

SmortRoof Biaclimatic Pergola systems have integrated lightings that bring an elegant, madern and sophisticated look to the autdoor space. It makes life easier with its wide range of products with straight or inclined structures.